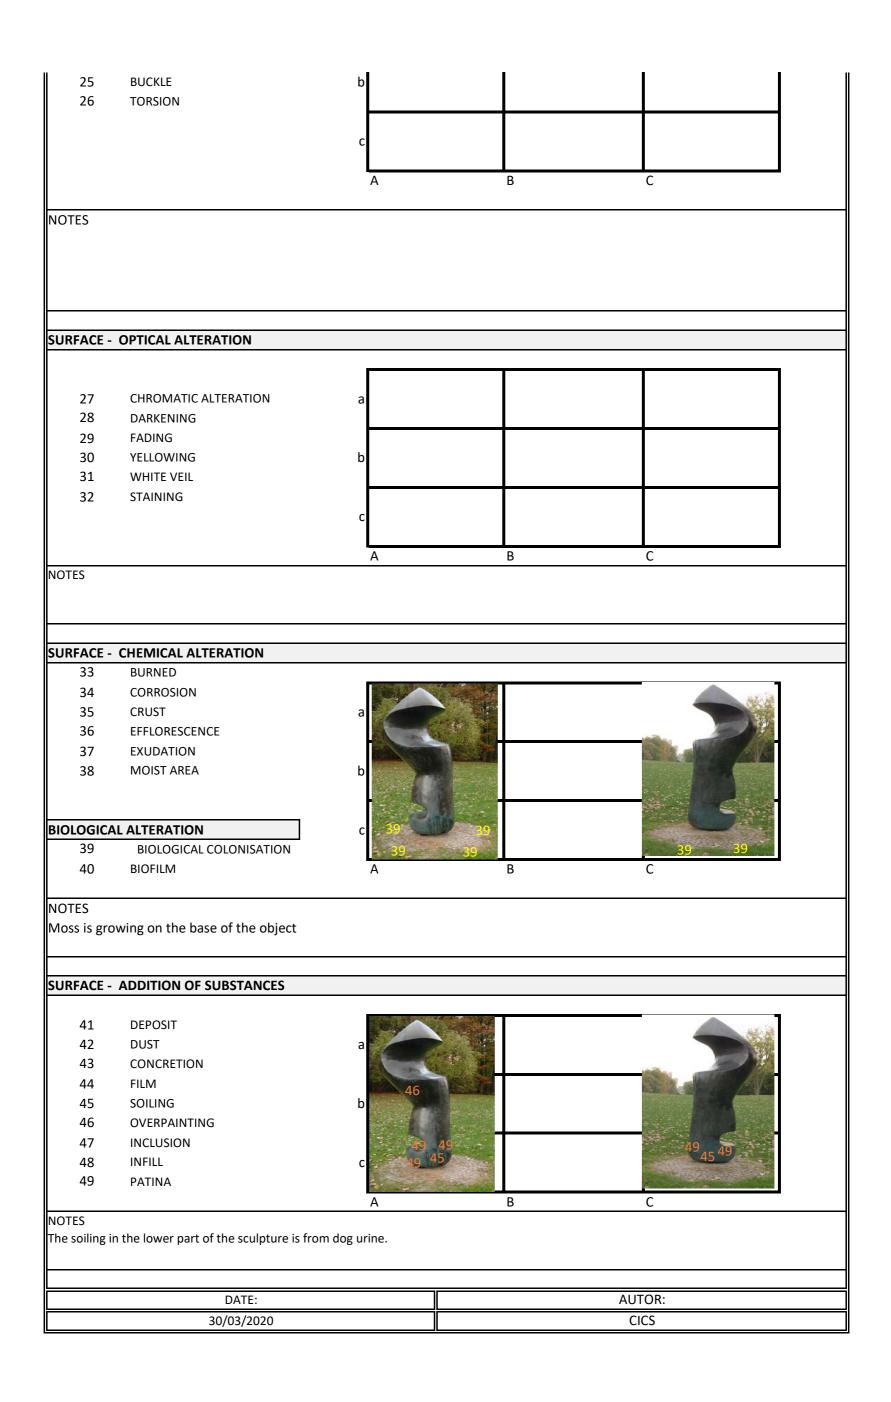

| SURFACE - | ADDITION OF SUBSTANCES       |      |    |    |             |              |  |
|-----------|------------------------------|------|----|----|-------------|--------------|--|
| 41        | DEPOSIT                      |      |    |    |             |              |  |
| 42        | DUST                         |      |    |    |             |              |  |
| 43        | CONCRETION                   | а    |    |    |             |              |  |
| 44        | FILM                         |      |    |    |             |              |  |
| 45        | SOILING                      |      |    |    |             |              |  |
| 46        | OVERPAINTING                 | b    |    |    |             |              |  |
| 47        | INCLUSION                    |      |    |    |             |              |  |
| 48        | INFILL                       |      |    |    |             |              |  |
| 49        | PATINA                       | С    | 46 | 46 | 46          |              |  |
|           |                              |      |    |    |             |              |  |
|           |                              | Α    |    | В  |             | С            |  |
| NOTES     |                              |      |    |    |             |              |  |
|           |                              |      |    |    |             |              |  |
|           | DATE:                        |      |    |    | AUT         | OR:          |  |
|           | March 14, 2019 - rev March 2 | 1020 |    |    | Arianna Sca | rcella - CCR |  |