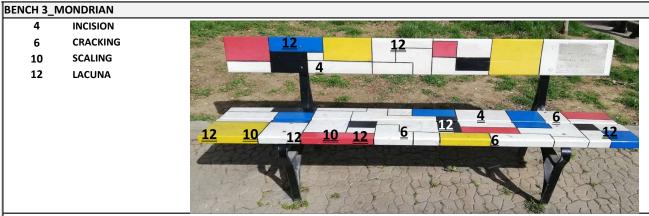

|                    |                       |            |             |           |       |

## **General condition classification**

| CC0 | No symptoms              | No measure                       |
|-----|--------------------------|----------------------------------|
| CC1 | Minor symptoms           | Ordinary maintenance             |
| CC2 | Moderate strong symptoms | Moderate repair and/or diagnosis |
| CC3 | Major symptoms           | Major repair based on diagnosis  |

## BENCH 1\_ Warhol

- 4 INCISION
- 5 FRACTURING
- 6 CRACKING
- 12 LACUNA
- 14 ABRASION



NOTES: one wood axe of the bench has probably been replaced with a new one (painted in black)

## BENCH 2\_HARING

- 4 INCISION
- 9 FLAKING
- 11 LOSS
- 12 LACUNA
- 29 FADING
- 46 OVERPAINTING



NOTES



NOTES

### BENCH 4\_PICASSO

- 4 INCISION
  5 FRACTURING
  6 CRACKING
  10 SCALING
- 12 LACUNA 29 FADING



NOTES

### BENCH 5\_HARTUNG

- 5 FRACTURING
  12 LACUNA
  30 YELLOWING
  46 OVERPAINTING

NOTES: A light brown patina, probably caused by earthy deposit, is visible on the whole surface.

### BENCH 6\_POLLOCK

- 4 INCISION
- 5 FRACTURING
- 6 CRACKING
- 10 SCALING
- 12 LACUNA
- 14 ABRASION
- 29 FADING
- 32 STAINING





NOTES: Abrasion is visible on the whole surface.

### BENCH 7\_MIRO'

- 5 FRACTURING
- 6 CRACKING
- 12 LACUNA



NOTES

### BENCH 8\_NIK DE SAINT PHALLE

- 4 INCISION
- 12 LACUNA
- 46 OVERPAINTING



NOTES: An altered superficial film is visible on the surface, it looks a bit yellowed.

### BENCH 10\_ROY LICHTESTEIN

- 4 INCISION
  - FRACTURING
- 10 SCALING

5

12 LA