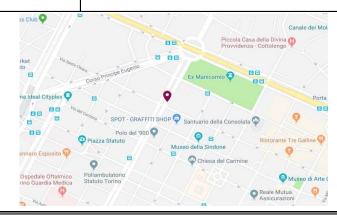

| 1 _ | GEN | IFRA | L DA | TΛ |
|-----|-----|------|------|----|
| т-  | GEI | NERH | L DA | IA |

| Artist ()       | BIGTATO, JOES, PIOVE, WENS, IBS |
|-----------------|---------------------------------|
| Title of the    |                                 |
| work            | "We Love Enak 2011"             |
| Type of<br>work | Mural                           |
| Materials       | Paint, bricks                   |
| Year of         |                                 |
| execution       | 2011                            |
| Owner /         |                                 |
| custodian       | Turin Municipality              |
| Legal           |                                 |
| protection      |                                 |

la schedatura si riferisce alla porzione del graffito con la scritta "sayo"

| Dimensions (cm) |                       |        |  |  |  |  |
|-----------------|-----------------------|--------|--|--|--|--|
| Height          | Width Depth           |        |  |  |  |  |
| 300             | 1000                  |        |  |  |  |  |
| Country         | Italy                 |        |  |  |  |  |
| City            | Turin                 |        |  |  |  |  |
| Address         | Via Carso (De Valle's |        |  |  |  |  |
| Audress         | Garden)               |        |  |  |  |  |
| GPS coordinates |                       |        |  |  |  |  |
| Latitutde       | 45°03'                | 47.5"N |  |  |  |  |
| Longitude       | 7°38':                | 15.9"E |  |  |  |  |