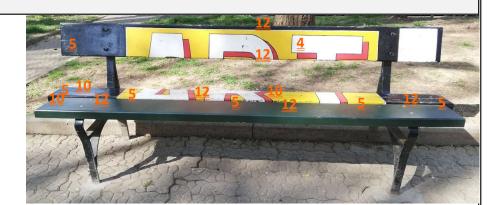

| 12                                                                                         | LACUNA                                                                                                                                                                                                  |               |                  | 12        |    |          |    |
|--------------------------------------------------------------------------------------------|---------------------------------------------------------------------------------------------------------------------------------------------------------------------------------------------------------|---------------|------------------|-----------|----|----------|----|
| <b>12</b>                                                                                  | LACUNA<br>EDOSIONI                                                                                                                                                                                      |               | 10 10            |           |    |          |    |
| 13                                                                                         | EROSION                                                                                                                                                                                                 | а             | 12 12            | 12        |    |          |    |
| 14                                                                                         | ABRASION                                                                                                                                                                                                |               |                  | 1.0       |    |          |    |
| 15                                                                                         | ROUNDED/ROUNDING                                                                                                                                                                                        |               |                  | 12        |    |          | 12 |
| 16                                                                                         | PERFORATION                                                                                                                                                                                             | b             | 12               | 12        |    |          | 12 |
| 17                                                                                         | PITTING                                                                                                                                                                                                 |               | 12               |           |    | 12       | 12 |
| 18                                                                                         | CAVITY                                                                                                                                                                                                  |               |                  |           |    |          | 12 |
| 19                                                                                         | ALVEOLIZATION                                                                                                                                                                                           | С             | 12               | 11        |    |          |    |
| 20                                                                                         | SCRATCH                                                                                                                                                                                                 |               | 12               | 12        | 12 | 12       | 12 |
| 21                                                                                         | ROUGHENED/ROUGHENING                                                                                                                                                                                    | A             |                  | В         | С  |          |    |
|                                                                                            | 5) is referred to a decay likely cau                                                                                                                                                                    | sed by an ant | hropic vandalism | ı/demage. |    |          |    |
| RFACE -                                                                                    | DEFORMATION                                                                                                                                                                                             |               |                  |           |    |          |    |
|                                                                                            |                                                                                                                                                                                                         |               |                  |           |    |          |    |
| 22                                                                                         | DEFORMATION                                                                                                                                                                                             | а             |                  |           |    |          |    |
| 23                                                                                         | DEPRESSION                                                                                                                                                                                              |               |                  | <u> </u>  |    |          |    |
| 24                                                                                         | BLISTERING                                                                                                                                                                                              |               |                  | 24        |    |          |    |
| 25                                                                                         | BUCKLE                                                                                                                                                                                                  | b             |                  | 24        |    |          |    |
| 26                                                                                         | TORSION                                                                                                                                                                                                 |               |                  |           | 24 |          |    |
|                                                                                            |                                                                                                                                                                                                         |               |                  |           |    |          |    |
|                                                                                            |                                                                                                                                                                                                         | С             |                  |           |    |          |    |
|                                                                                            |                                                                                                                                                                                                         |               |                  |           |    |          |    |
|                                                                                            |                                                                                                                                                                                                         | A             |                  | В         | С  |          |    |
|                                                                                            |                                                                                                                                                                                                         |               |                  |           | -  |          |    |
|                                                                                            |                                                                                                                                                                                                         |               |                  |           |    |          |    |
| TES                                                                                        |                                                                                                                                                                                                         |               |                  |           |    |          |    |
| TES                                                                                        |                                                                                                                                                                                                         |               |                  |           |    |          |    |
| TES                                                                                        |                                                                                                                                                                                                         |               |                  |           |    |          |    |
|                                                                                            | OPTICAL ALTERATION                                                                                                                                                                                      |               |                  |           |    |          |    |
|                                                                                            | OPTICAL ALTERATION                                                                                                                                                                                      |               |                  |           |    |          |    |
|                                                                                            | OPTICAL ALTERATION  CHROMATIC ALTERATION                                                                                                                                                                |               |                  | T         |    |          |    |
| RFACE -                                                                                    |                                                                                                                                                                                                         | a             |                  | Γ         |    |          |    |
| <b>RFACE</b> - 27                                                                          | CHROMATIC ALTERATION DARKENING                                                                                                                                                                          | a             |                  |           | T  |          |    |
| 27<br>28<br>29                                                                             | CHROMATIC ALTERATION<br>DARKENING<br>FADING                                                                                                                                                             | a             |                  |           |    |          |    |
| 27<br>28<br>29<br>30                                                                       | CHROMATIC ALTERATION DARKENING FADING YELLOWING                                                                                                                                                         | -             |                  | 30        |    |          |    |
| 27<br>28<br>29<br>30<br>31                                                                 | CHROMATIC ALTERATION DARKENING FADING YELLOWING WHITE VEIL                                                                                                                                              | a             |                  | 30        |    |          |    |
| 27<br>28<br>29<br>30                                                                       | CHROMATIC ALTERATION DARKENING FADING YELLOWING                                                                                                                                                         | -             |                  | 30 30     |    |          |    |
| 27<br>28<br>29<br>30<br>31                                                                 | CHROMATIC ALTERATION DARKENING FADING YELLOWING WHITE VEIL                                                                                                                                              | b             |                  |           |    |          |    |
| 27<br>28<br>29<br>30<br>31                                                                 | CHROMATIC ALTERATION DARKENING FADING YELLOWING WHITE VEIL                                                                                                                                              | -             |                  |           |    |          |    |
| 27<br>28<br>29<br>30<br>31                                                                 | CHROMATIC ALTERATION DARKENING FADING YELLOWING WHITE VEIL                                                                                                                                              | b<br>c        |                  | 30        |    |          |    |
| 27<br>28<br>29<br>30<br>31<br>32                                                           | CHROMATIC ALTERATION DARKENING FADING YELLOWING WHITE VEIL STAINING                                                                                                                                     | b             |                  |           | C  |          |    |
| 27<br>28<br>29<br>30<br>31<br>32                                                           | CHROMATIC ALTERATION DARKENING FADING YELLOWING WHITE VEIL                                                                                                                                              | b<br>c        |                  | 30        | C  |          |    |
| 27<br>28<br>29<br>30<br>31<br>32                                                           | CHROMATIC ALTERATION DARKENING FADING YELLOWING WHITE VEIL STAINING                                                                                                                                     | b<br>c        |                  | 30        | C  |          |    |
| 27<br>28<br>29<br>30<br>31<br>32                                                           | CHROMATIC ALTERATION DARKENING FADING YELLOWING WHITE VEIL STAINING                                                                                                                                     | b<br>c        |                  | 30        | C  |          |    |
| 27<br>28<br>29<br>30<br>31<br>32                                                           | CHROMATIC ALTERATION DARKENING FADING YELLOWING WHITE VEIL STAINING                                                                                                                                     | b<br>c        |                  | 30        | C  |          |    |
| 27<br>28<br>29<br>30<br>31<br>32<br>TES:DRC                                                | CHROMATIC ALTERATION DARKENING FADING YELLOWING WHITE VEIL STAINING  PS OF WHITE PAINT (YELLOWING)  CHEMICAL ALTERATION                                                                                 | b<br>c        |                  | 30        | C  |          |    |
| 27<br>28<br>29<br>30<br>31<br>32<br>TES:DRC                                                | CHROMATIC ALTERATION DARKENING FADING YELLOWING WHITE VEIL STAINING  PS OF WHITE PAINT (YELLOWING)  CHEMICAL ALTERATION BURNING CORROSION                                                               | b C A         | 36               | В         | C  |          |    |
| 27<br>28<br>29<br>30<br>31<br>32<br>TES:DRO                                                | CHROMATIC ALTERATION DARKENING FADING YELLOWING WHITE VEIL STAINING  PS OF WHITE PAINT (YELLOWING)  CHEMICAL ALTERATION BURNING CORROSION CRUST                                                         | b<br>c        | 36               | В         | C  |          |    |
| 27<br>28<br>29<br>30<br>31<br>32<br>TES:DRC                                                | CHROMATIC ALTERATION DARKENING FADING YELLOWING WHITE VEIL STAINING  PS OF WHITE PAINT (YELLOWING)  CHEMICAL ALTERATION BURNING CORROSION CRUST EFFLORESCENCE                                           | b C A         |                  | В         | C  |          |    |
| 27<br>28<br>29<br>30<br>31<br>32<br>TES:DRC                                                | CHROMATIC ALTERATION DARKENING FADING YELLOWING WHITE VEIL STAINING  PS OF WHITE PAINT (YELLOWING)  CHEMICAL ALTERATION BURNING CORROSION CRUST EFFLORESCENCE EXUDATION                                 | b C A         | 36               | В         | C  | 26       |    |
| 27<br>28<br>29<br>30<br>31<br>32<br>TES:DRC                                                | CHROMATIC ALTERATION DARKENING FADING YELLOWING WHITE VEIL STAINING  PS OF WHITE PAINT (YELLOWING)  CHEMICAL ALTERATION BURNING CORROSION CRUST EFFLORESCENCE                                           | b C A         | 36               | B         | C  | 36       |    |
| 27<br>28<br>29<br>30<br>31<br>32<br>TES:DRC                                                | CHROMATIC ALTERATION DARKENING FADING YELLOWING WHITE VEIL STAINING  PS OF WHITE PAINT (YELLOWING)  CHEMICAL ALTERATION BURNING CORROSION CRUST EFFLORESCENCE EXUDATION                                 | b C A         |                  | B         | C  | 36<br>36 |    |
| 27<br>28<br>29<br>30<br>31<br>32<br>TES:DRO<br>RFACE -<br>33<br>34<br>35<br>36<br>37<br>38 | CHROMATIC ALTERATION DARKENING FADING YELLOWING WHITE VEIL STAINING  PS OF WHITE PAINT (YELLOWING)  CHEMICAL ALTERATION BURNING CORROSION CRUST EFFLORESCENCE EXUDATION PATINA                          | b C A         | 36               | B 36      | C  |          |    |
| 27<br>28<br>29<br>30<br>31<br>32<br>TES:DRO<br>RFACE -<br>33<br>34<br>35<br>36<br>37<br>38 | CHROMATIC ALTERATION DARKENING FADING YELLOWING WHITE VEIL STAINING  PS OF WHITE PAINT (YELLOWING)  CHEMICAL ALTERATION BURNING CORROSION CRUST EFFLORESCENCE EXUDATION PATINA                          | b C A         | 36<br>36         | B 36      | C  |          |    |
| 27<br>28<br>29<br>30<br>31<br>32<br>TES:DRC<br>RFACE -<br>33<br>34<br>35<br>36<br>37<br>38 | CHROMATIC ALTERATION DARKENING FADING YELLOWING WHITE VEIL STAINING  PS OF WHITE PAINT (YELLOWING)  CHEMICAL ALTERATION BURNING CORROSION CRUST EFFLORESCENCE EXUDATION PATINA  BIOLOGICAL COLONISATION | b             | 36               | B 36      |    |          |    |
| 27<br>28<br>29<br>30<br>31<br>32<br>TES:DRO<br>RFACE -<br>33<br>34<br>35<br>36<br>37<br>38 | CHROMATIC ALTERATION DARKENING FADING YELLOWING WHITE VEIL STAINING  PS OF WHITE PAINT (YELLOWING)  CHEMICAL ALTERATION BURNING CORROSION CRUST EFFLORESCENCE EXUDATION PATINA                          | b C A         | 36<br>36         | B 36      | C  |          |    |