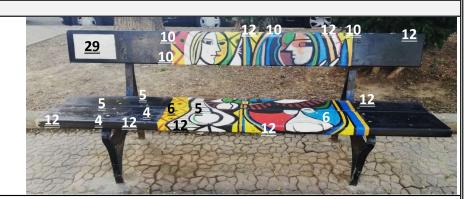

|

## **General condition classification**

| CC0 | No symptoms              | No measure                       |
|-----|--------------------------|----------------------------------|
| CC1 | Minor symptoms           | Ordinary maintenance             |
| CC2 | Moderate strong symptoms | Moderate repair and/or diagnosis |
| CC3 | Major symptoms           | Major repair based on diagnosis  |

## BENCH 1\_ Warhol

- 4 INCISION
- 5 FRACTURING
- 6 CRACKING
- 12 LACUNA
- 14 ABRASION



NOTES: one wood axe of the bench has probably been replaced with a new one (painted in black)

## BENCH 2\_HARING

- 4 INCISION
- 9 FLAKING
- 11 LOSS
- 12 LACUNA
- 29 FADING
- 46 OVERPAINTING



NOTES



NOTES

### BENCH 4\_PICASSO

- 4 INCISION
  5 FRACTURING
  6 CRACKING
  10 SCALING
- 12 LACUNA 29 FADING



NOTES

### BENCH 5\_HARTUNG

- 5 FRACTURING
  12 LACUNA
  30 YELLOWING
  46 OVERPAINTING

NOTES: A light brown patina, probably caused by earthy deposit, is visible on the whole surface.

### BENCH 6\_POLLOCK

- 4 INCISION
- 5 FRACTURING
- 6 CRACKING
- 10 SCALING
- 12 LACUNA
- 14 ABRASION
- 29 FADING
- 32 STAINING





NOTES: Abrasion is visible on the whole surface.

### BENCH 7\_MIRO'

- 5 FRACTURING
- 6 CRACKING
- 12 LACUNA



NOTES

### BENCH 8\_NIK DE SAINT PHALLE

- 4 INCISION
- 12 LACUNA
- 46 OVERPAINTING



NOTES: An altered superficial film is visible on the surface, it looks a bit yellowed.

### BENCH 10\_ROY LICHTESTEIN

- 4 INCISION
  - FRACTURING
- 10 SCALING

5

12 LACUNA



NOTES

### BENCH 11\_DEPERO

5 FRACTURING 10 SCALING



### 12 LACUNA 46 OVERPAINTING



NOTES: al a