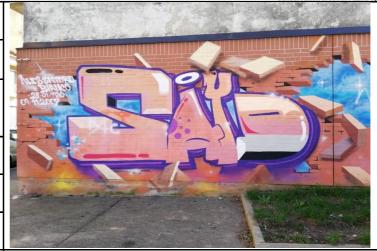

| 1 _ | GEN | IFRA | L DA | TΛ |
|-----|-----|------|------|----|
| т-  | GEI | NERH | L DA | IA |

| Artist ()       | BIGTATO, JOES, PIOVE, WENS, IBS |
|-----------------|---------------------------------|
| Title of the    |                                 |
| work            | "We Love Enak 2011"             |
| Type of<br>work | Mural                           |
| Materials       | Paint, bricks                   |
| Year of         |                                 |
| execution       | 2011                            |
| Owner /         |                                 |
| custodian       | Turin Municipality              |
| Legal           |                                 |
| protection      |                                 |

la schedatura si riferisce alla porzione del graffito con la scritta "sayo"

| Dimensions (cm) |                       |        |  |  |  |  |
|-----------------|-----------------------|--------|--|--|--|--|
| Height          | Width Depth           |        |  |  |  |  |
| 300             | 1000                  |        |  |  |  |  |
| Country         | Italy                 |        |  |  |  |  |
| City            | Turin                 |        |  |  |  |  |
| Address         | Via Carso (De Valle's |        |  |  |  |  |
| Audress         | Garden)               |        |  |  |  |  |
| GPS coordinates |                       |        |  |  |  |  |
| Latitutde       | 45°03'                | 47.5"N |  |  |  |  |
| Longitude       | 7°38':                | 15.9"E |  |  |  |  |