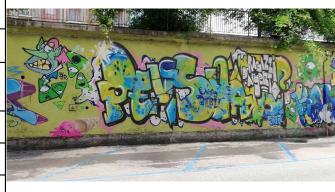

## 1 - GENERAL DATA

| Artist            | CORN79, CND, RESER, VESOD, WENS |
|-------------------|---------------------------------|
| Title of the work | No title                        |
| Type of<br>work   | Mural                           |
| Materials         | Paint, bricks                   |
| Year of execution | 2011                            |
| Owner / custodian | Turin Municipality              |
| Legal             |                                 |

| 1 _ | GEN | IFRA | L DA | TΛ |
|-----|-----|------|------|----|
| т-  | GEI | NERH | L DA | IA |

| Artist ()       | BIGTATO, JOES, PIOVE, WENS, IBS |
|-----------------|---------------------------------|
| Title of the    |                                 |
| work            | "We Love Enak 2011"             |
| Type of<br>work | Mural                           |
| Materials       | Paint, bricks                   |
| Year of         |                                 |
| execution       | 2011                            |
| Owner /         |                                 |
| custodian       | Turin Municipality              |
| Legal           |                                 |
| protection      |                                 |