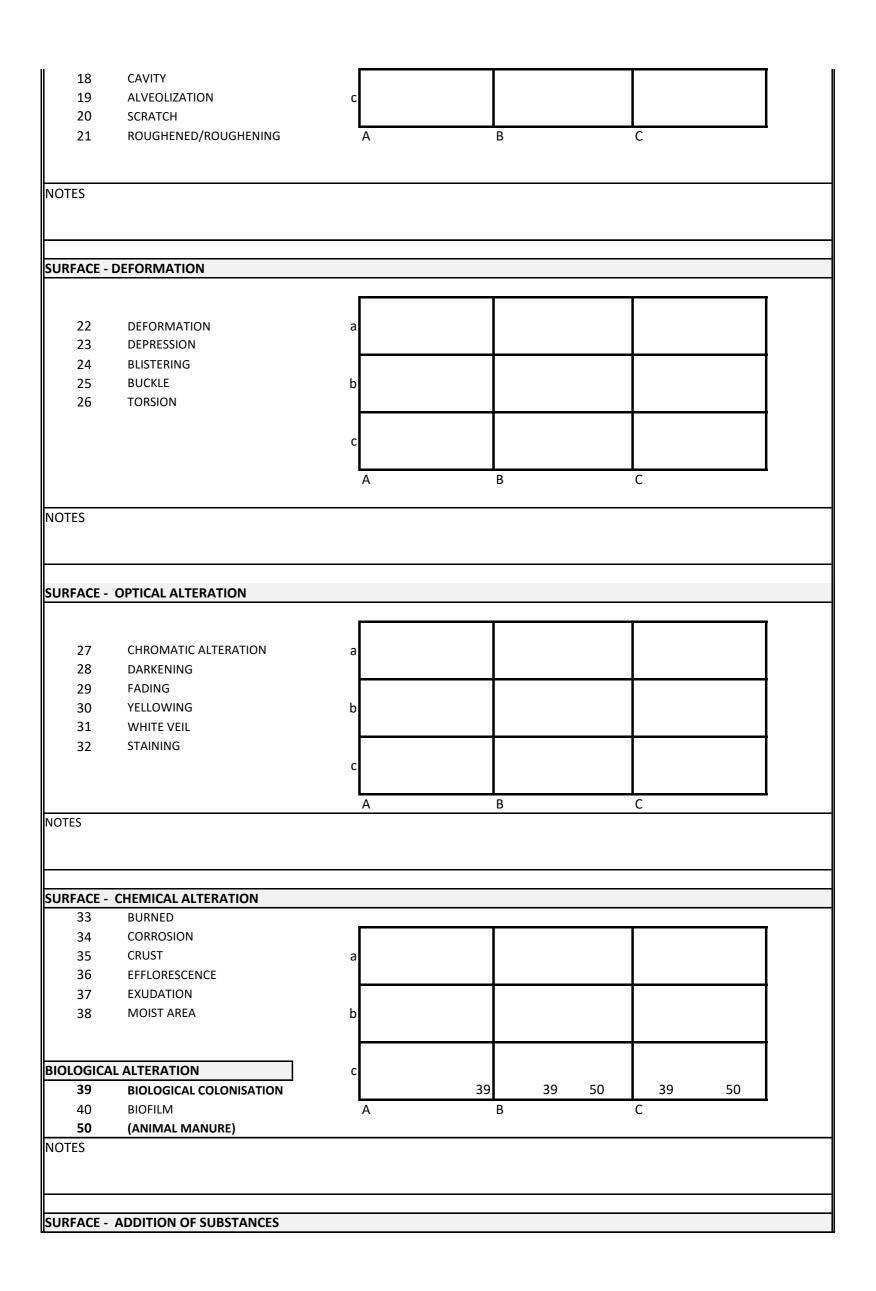

## 1 - GENERAL DATA

| Artist            | CORN79, CND, RESER, VESOD, WENS |
|-------------------|---------------------------------|
| Title of the work | No title                        |
| Type of<br>work   | Mural                           |
| Materials         | Paint, bricks                   |
| Year of execution | 2011                            |
| Owner / custodian | Turin Municipality              |
| Legal             |                                 |

| Dimensions (cm) |               |             |  |  |  |  |
|-----------------|---------------|-------------|--|--|--|--|
| Height          | Width         | Depth       |  |  |  |  |
| 500             | 1500          |             |  |  |  |  |
| Country         | Italy         |             |  |  |  |  |
| City            | Tu            | ırin        |  |  |  |  |
| Address         | Via Ragazzoni |             |  |  |  |  |
| GPS coordinates |               |             |  |  |  |  |
| Latitutde       | 45°04'43.4"N  |             |  |  |  |  |
| Longitude       | 7°43'         | 7°43'06.9"E |  |  |  |  |