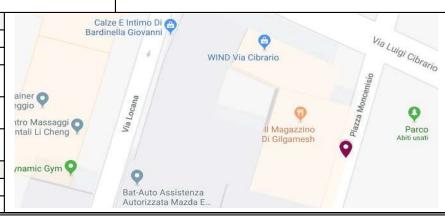

| Dimensions (cm) |                                             |        |  |  |  |  |  |
|-----------------|---------------------------------------------|--------|--|--|--|--|--|
| Height          | Width Depth                                 |        |  |  |  |  |  |
| 300             | 1000                                        |        |  |  |  |  |  |
| Country         | Italy                                       |        |  |  |  |  |  |
| City            | Turin                                       |        |  |  |  |  |  |
| Address         | Corso Valdocco - corner Via<br>Santa Chiara |        |  |  |  |  |  |
| GPS coordinates |                                             |        |  |  |  |  |  |
| Latitutde       | 45°04'                                      | 38.7"N |  |  |  |  |  |
| Longitude       | 7°40'3                                      | 30.7"E |  |  |  |  |  |