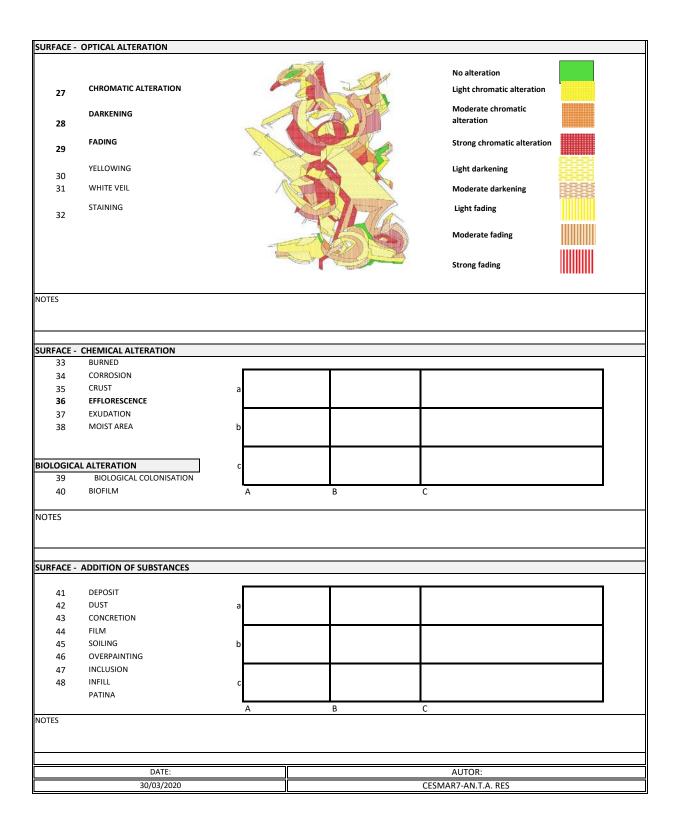

| 12                                                                                         | LACUNA                                                                                                                                                                                                  |               |                  | 12        |    |          |    |
|--------------------------------------------------------------------------------------------|---------------------------------------------------------------------------------------------------------------------------------------------------------------------------------------------------------|---------------|------------------|-----------|----|----------|----|
| <b>12</b>                                                                                  | LACUNA<br>EDOSIONI                                                                                                                                                                                      |               | 10 10            |           |    |          |    |
| 13                                                                                         | EROSION                                                                                                                                                                                                 | а             | 12 12            | 12        |    |          |    |
| 14                                                                                         | ABRASION                                                                                                                                                                                                |               |                  | 1.0       |    |          |    |
| 15                                                                                         | ROUNDED/ROUNDING                                                                                                                                                                                        |               |                  | 12        |    |          | 12 |
| 16                                                                                         | PERFORATION                                                                                                                                                                                             | b             | 12               | 12        |    |          | 12 |
| 17                                                                                         | PITTING                                                                                                                                                                                                 |               | 12               |           |    | 12       | 12 |
| 18                                                                                         | CAVITY                                                                                                                                                                                                  |               |                  |           |    |          | 12 |
| 19                                                                                         | ALVEOLIZATION                                                                                                                                                                                           | С             | 12               | 11        |    |          |    |
| 20                                                                                         | SCRATCH                                                                                                                                                                                                 |               | 12               | 12        | 12 | 12       | 12 |
| 21                                                                                         | ROUGHENED/ROUGHENING                                                                                                                                                                                    | A             |                  | В         | С  |          |    |
|                                                                                            | 5) is referred to a decay likely cau                                                                                                                                                                    | sed by an ant | hropic vandalism | ı/demage. |    |          |    |
| RFACE -                                                                                    | DEFORMATION                                                                                                                                                                                             |               |                  |           |    |          |    |
|                                                                                            |                                                                                                                                                                                                         |               |                  |           |    |          |    |
| 22                                                                                         | DEFORMATION                                                                                                                                                                                             | а             |                  |           |    |          |    |
| 23                                                                                         | DEPRESSION                                                                                                                                                                                              |               |                  | <u> </u>  |    |          |    |
| 24                                                                                         | BLISTERING                                                                                                                                                                                              |               |                  | 24        |    |          |    |
| 25                                                                                         | BUCKLE                                                                                                                                                                                                  | b             |                  | 24        |    |          |    |
| 26                                                                                         | TORSION                                                                                                                                                                                                 |               |                  |           | 24 |          |    |
|                                                                                            |                                                                                                                                                                                                         |               |                  |           |    |          |    |
|                                                                                            |                                                                                                                                                                                                         | С             |                  |           |    |          |    |
|                                                                                            |                                                                                                                                                                                                         |               |                  |           |    |          |    |
|                                                                                            |                                                                                                                                                                                                         | A             |                  | В         | С  |          |    |
|                                                                                            |                                                                                                                                                                                                         |               |                  |           | -  |          |    |
|                                                                                            |                                                                                                                                                                                                         |               |                  |           |    |          |    |
| TES                                                                                        |                                                                                                                                                                                                         |               |                  |           |    |          |    |
| TES                                                                                        |                                                                                                                                                                                                         |               |                  |           |    |          |    |
| TES                                                                                        |                                                                                                                                                                                                         |               |                  |           |    |          |    |
|                                                                                            | OPTICAL ALTERATION                                                                                                                                                                                      |               |                  |           |    |          |    |
|                                                                                            | OPTICAL ALTERATION                                                                                                                                                                                      |               |                  |           |    |          |    |
|                                                                                            | OPTICAL ALTERATION  CHROMATIC ALTERATION                                                                                                                                                                |               |                  | T         |    |          |    |
| RFACE -                                                                                    |                                                                                                                                                                                                         | a             |                  | Γ         |    |          |    |
| <b>RFACE</b> - 27                                                                          | CHROMATIC ALTERATION DARKENING                                                                                                                                                                          | a             |                  |           | T  |          |    |
| 27<br>28<br>29                                                                             | CHROMATIC ALTERATION<br>DARKENING<br>FADING                                                                                                                                                             | a             |                  |           |    |          |    |
| 27<br>28<br>29<br>30                                                                       | CHROMATIC ALTERATION DARKENING FADING YELLOWING                                                                                                                                                         | -             |                  | 30        |    |          |    |
| 27<br>28<br>29<br>30<br>31                                                                 | CHROMATIC ALTERATION DARKENING FADING YELLOWING WHITE VEIL                                                                                                                                              | a             |                  | 30        |    |          |    |
| 27<br>28<br>29<br>30                                                                       | CHROMATIC ALTERATION DARKENING FADING YELLOWING                                                                                                                                                         | -             |                  | 30 30     |    |          |    |
| 27<br>28<br>29<br>30<br>31                                                                 | CHROMATIC ALTERATION DARKENING FADING YELLOWING WHITE VEIL                                                                                                                                              | b             |                  |           |    |          |    |
| 27<br>28<br>29<br>30<br>31                                                                 | CHROMATIC ALTERATION DARKENING FADING YELLOWING WHITE VEIL                                                                                                                                              | -             |                  |           |    |          |    |
| 27<br>28<br>29<br>30<br>31                                                                 | CHROMATIC ALTERATION DARKENING FADING YELLOWING WHITE VEIL                                                                                                                                              | b<br>c        |                  | 30        |    |          |    |
| 27<br>28<br>29<br>30<br>31<br>32                                                           | CHROMATIC ALTERATION DARKENING FADING YELLOWING WHITE VEIL STAINING                                                                                                                                     | b             |                  |           | C  |          |    |
| 27<br>28<br>29<br>30<br>31<br>32                                                           | CHROMATIC ALTERATION DARKENING FADING YELLOWING WHITE VEIL                                                                                                                                              | b<br>c        |                  | 30        | C  |          |    |
| 27<br>28<br>29<br>30<br>31<br>32                                                           | CHROMATIC ALTERATION DARKENING FADING YELLOWING WHITE VEIL STAINING                                                                                                                                     | b<br>c        |                  | 30        | C  |          |    |
| 27<br>28<br>29<br>30<br>31<br>32                                                           | CHROMATIC ALTERATION DARKENING FADING YELLOWING WHITE VEIL STAINING                                                                                                                                     | b<br>c        |                  | 30        | C  |          |    |
| 27<br>28<br>29<br>30<br>31<br>32                                                           | CHROMATIC ALTERATION DARKENING FADING YELLOWING WHITE VEIL STAINING                                                                                                                                     | b<br>c        |                  | 30        | C  |          |    |
| 27<br>28<br>29<br>30<br>31<br>32<br>TES:DRC                                                | CHROMATIC ALTERATION DARKENING FADING YELLOWING WHITE VEIL STAINING  PS OF WHITE PAINT (YELLOWING)  CHEMICAL ALTERATION                                                                                 | b<br>c        |                  | 30        | C  |          |    |
| 27<br>28<br>29<br>30<br>31<br>32<br>TES:DRC                                                | CHROMATIC ALTERATION DARKENING FADING YELLOWING WHITE VEIL STAINING  PS OF WHITE PAINT (YELLOWING)  CHEMICAL ALTERATION BURNING CORROSION                                                               | b C A         | 36               | В         | C  |          |    |
| 27<br>28<br>29<br>30<br>31<br>32<br>TES:DRO                                                | CHROMATIC ALTERATION DARKENING FADING YELLOWING WHITE VEIL STAINING  PS OF WHITE PAINT (YELLOWING)  CHEMICAL ALTERATION BURNING CORROSION CRUST                                                         | b<br>c        | 36               | В         | C  |          |    |
| 27<br>28<br>29<br>30<br>31<br>32<br>TES:DRC                                                | CHROMATIC ALTERATION DARKENING FADING YELLOWING WHITE VEIL STAINING  PS OF WHITE PAINT (YELLOWING)  CHEMICAL ALTERATION BURNING CORROSION CRUST EFFLORESCENCE                                           | b C A         |                  | В         | C  |          |    |
| 27<br>28<br>29<br>30<br>31<br>32<br>TES:DRC                                                | CHROMATIC ALTERATION DARKENING FADING YELLOWING WHITE VEIL STAINING  PS OF WHITE PAINT (YELLOWING)  CHEMICAL ALTERATION BURNING CORROSION CRUST EFFLORESCENCE EXUDATION                                 | b C A         | 36               | В         | C  | 26       |    |
| 27<br>28<br>29<br>30<br>31<br>32<br>TES:DRC                                                | CHROMATIC ALTERATION DARKENING FADING YELLOWING WHITE VEIL STAINING  PS OF WHITE PAINT (YELLOWING)  CHEMICAL ALTERATION BURNING CORROSION CRUST EFFLORESCENCE                                           | b C A         | 36               | B         | C  | 36       |    |
| 27<br>28<br>29<br>30<br>31<br>32<br>TES:DRC                                                | CHROMATIC ALTERATION DARKENING FADING YELLOWING WHITE VEIL STAINING  PS OF WHITE PAINT (YELLOWING)  CHEMICAL ALTERATION BURNING CORROSION CRUST EFFLORESCENCE EXUDATION                                 | b C A         |                  | B         | C  | 36<br>36 |    |
| 27<br>28<br>29<br>30<br>31<br>32<br>TES:DRO<br>RFACE -<br>33<br>34<br>35<br>36<br>37<br>38 | CHROMATIC ALTERATION DARKENING FADING YELLOWING WHITE VEIL STAINING  PS OF WHITE PAINT (YELLOWING)  CHEMICAL ALTERATION BURNING CORROSION CRUST EFFLORESCENCE EXUDATION PATINA                          | b C A         | 36               | B 36      | C  |          |    |
| 27<br>28<br>29<br>30<br>31<br>32<br>TES:DRO<br>RFACE -<br>33<br>34<br>35<br>36<br>37<br>38 | CHROMATIC ALTERATION DARKENING FADING YELLOWING WHITE VEIL STAINING  PS OF WHITE PAINT (YELLOWING)  CHEMICAL ALTERATION BURNING CORROSION CRUST EFFLORESCENCE EXUDATION PATINA                          | b C A         | 36<br>36         | B 36      | C  |          |    |
| 27<br>28<br>29<br>30<br>31<br>32<br>TES:DRC<br>RFACE -<br>33<br>34<br>35<br>36<br>37<br>38 | CHROMATIC ALTERATION DARKENING FADING YELLOWING WHITE VEIL STAINING  PS OF WHITE PAINT (YELLOWING)  CHEMICAL ALTERATION BURNING CORROSION CRUST EFFLORESCENCE EXUDATION PATINA  BIOLOGICAL COLONISATION | b             | 36               | B 36      |    |          |    |
| 27<br>28<br>29<br>30<br>31<br>32<br>TES:DRO<br>RFACE -<br>33<br>34<br>35<br>36<br>37<br>38 | CHROMATIC ALTERATION DARKENING FADING YELLOWING WHITE VEIL STAINING  PS OF WHITE PAINT (YELLOWING)  CHEMICAL ALTERATION BURNING CORROSION CRUST EFFLORESCENCE EXUDATION PATINA                          | b C A         | 36<br>36         | B 36      | C  |          |    |