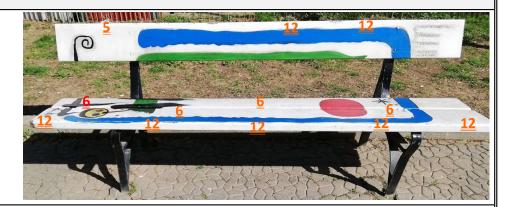

| 12                                                                                         | LACUNA                                                                                                                                                                                                  |               |                  | 12        |    |          |    |
|--------------------------------------------------------------------------------------------|---------------------------------------------------------------------------------------------------------------------------------------------------------------------------------------------------------|---------------|------------------|-----------|----|----------|----|
| <b>12</b>                                                                                  | LACUNA<br>EDOSIONI                                                                                                                                                                                      |               | 10 10            |           |    |          |    |
| 13                                                                                         | EROSION                                                                                                                                                                                                 | а             | 12 12            | 12        |    |          |    |
| 14                                                                                         | ABRASION                                                                                                                                                                                                |               |                  | 1.0       |    |          |    |
| 15                                                                                         | ROUNDED/ROUNDING                                                                                                                                                                                        |               |                  | 12        |    |          | 12 |
| 16                                                                                         | PERFORATION                                                                                                                                                                                             | b             | 12               | 12        |    |          | 12 |
| 17                                                                                         | PITTING                                                                                                                                                                                                 |               | 12               |           |    | 12       | 12 |
| 18                                                                                         | CAVITY                                                                                                                                                                                                  |               |                  |           |    |          | 12 |
| 19                                                                                         | ALVEOLIZATION                                                                                                                                                                                           | С             | 12               | 11        |    |          |    |
| 20                                                                                         | SCRATCH                                                                                                                                                                                                 |               | 12               | 12        | 12 | 12       | 12 |
| 21                                                                                         | ROUGHENED/ROUGHENING                                                                                                                                                                                    | A             |                  | В         | С  |          |    |
|                                                                                            | 5) is referred to a decay likely cau                                                                                                                                                                    | sed by an ant | hropic vandalism | ı/demage. |    |          |    |
| RFACE -                                                                                    | DEFORMATION                                                                                                                                                                                             |               |                  |           |    |          |    |
|                                                                                            |                                                                                                                                                                                                         |               |                  |           |    |          |    |
| 22                                                                                         | DEFORMATION                                                                                                                                                                                             | а             |                  |           |    |          |    |
| 23                                                                                         | DEPRESSION                                                                                                                                                                                              |               |                  | <u> </u>  |    |          |    |
| 24                                                                                         | BLISTERING                                                                                                                                                                                              |               |                  | 24        |    |          |    |
| 25                                                                                         | BUCKLE                                                                                                                                                                                                  | b             |                  | 24        |    |          |    |
| 26                                                                                         | TORSION                                                                                                                                                                                                 |               |                  |           | 24 |          |    |
|                                                                                            |                                                                                                                                                                                                         |               |                  |           |    |          |    |
|                                                                                            |                                                                                                                                                                                                         | С             |                  |           |    |          |    |
|                                                                                            |                                                                                                                                                                                                         |               |                  |           |    |          |    |
|                                                                                            |                                                                                                                                                                                                         | A             |                  | В         | С  |          |    |
|                                                                                            |                                                                                                                                                                                                         |               |                  |           | -  |          |    |
|                                                                                            |                                                                                                                                                                                                         |               |                  |           |    |          |    |
| TES                                                                                        |                                                                                                                                                                                                         |               |                  |           |    |          |    |
| TES                                                                                        |                                                                                                                                                                                                         |               |                  |           |    |          |    |
| TES                                                                                        |                                                                                                                                                                                                         |               |                  |           |    |          |    |
|                                                                                            | OPTICAL ALTERATION                                                                                                                                                                                      |               |                  |           |    |          |    |
|                                                                                            | OPTICAL ALTERATION                                                                                                                                                                                      |               |                  |           |    |          |    |
|                                                                                            | OPTICAL ALTERATION  CHROMATIC ALTERATION                                                                                                                                                                |               |                  | T         |    |          |    |
| RFACE -                                                                                    |                                                                                                                                                                                                         | a             |                  | Γ         |    |          |    |
| <b>RFACE</b> - 27                                                                          | CHROMATIC ALTERATION DARKENING                                                                                                                                                                          | a             |                  |           | T  |          |    |
| 27<br>28<br>29                                                                             | CHROMATIC ALTERATION<br>DARKENING<br>FADING                                                                                                                                                             | a             |                  |           |    |          |    |
| 27<br>28<br>29<br>30                                                                       | CHROMATIC ALTERATION DARKENING FADING YELLOWING                                                                                                                                                         | -             |                  | 30        |    |          |    |
| 27<br>28<br>29<br>30<br>31                                                                 | CHROMATIC ALTERATION DARKENING FADING YELLOWING WHITE VEIL                                                                                                                                              | a             |                  | 30        |    |          |    |
| 27<br>28<br>29<br>30                                                                       | CHROMATIC ALTERATION DARKENING FADING YELLOWING                                                                                                                                                         | -             |                  | 30 30     |    |          |    |
| 27<br>28<br>29<br>30<br>31                                                                 | CHROMATIC ALTERATION DARKENING FADING YELLOWING WHITE VEIL                                                                                                                                              | b             |                  |           |    |          |    |
| 27<br>28<br>29<br>30<br>31                                                                 | CHROMATIC ALTERATION DARKENING FADING YELLOWING WHITE VEIL                                                                                                                                              | -             |                  |           |    |          |    |
| 27<br>28<br>29<br>30<br>31                                                                 | CHROMATIC ALTERATION DARKENING FADING YELLOWING WHITE VEIL                                                                                                                                              | b<br>c        |                  | 30        |    |          |    |
| 27<br>28<br>29<br>30<br>31<br>32                                                           | CHROMATIC ALTERATION DARKENING FADING YELLOWING WHITE VEIL STAINING                                                                                                                                     | b             |                  |           | C  |          |    |
| 27<br>28<br>29<br>30<br>31<br>32                                                           | CHROMATIC ALTERATION DARKENING FADING YELLOWING WHITE VEIL                                                                                                                                              | b<br>c        |                  | 30        | C  |          |    |
| 27<br>28<br>29<br>30<br>31<br>32                                                           | CHROMATIC ALTERATION DARKENING FADING YELLOWING WHITE VEIL STAINING                                                                                                                                     | b<br>c        |                  | 30        | C  |          |    |
| 27<br>28<br>29<br>30<br>31<br>32                                                           | CHROMATIC ALTERATION DARKENING FADING YELLOWING WHITE VEIL STAINING                                                                                                                                     | b<br>c        |                  | 30        | C  |          |    |
| 27<br>28<br>29<br>30<br>31<br>32                                                           | CHROMATIC ALTERATION DARKENING FADING YELLOWING WHITE VEIL STAINING                                                                                                                                     | b<br>c        |                  | 30        | C  |          |    |
| 27<br>28<br>29<br>30<br>31<br>32<br>TES:DRC                                                | CHROMATIC ALTERATION DARKENING FADING YELLOWING WHITE VEIL STAINING  PS OF WHITE PAINT (YELLOWING)  CHEMICAL ALTERATION                                                                                 | b<br>c        |                  | 30        | C  |          |    |
| 27<br>28<br>29<br>30<br>31<br>32<br>TES:DRC                                                | CHROMATIC ALTERATION DARKENING FADING YELLOWING WHITE VEIL STAINING  PS OF WHITE PAINT (YELLOWING)  CHEMICAL ALTERATION BURNING CORROSION                                                               | b C A         | 36               | В         | C  |          |    |
| 27<br>28<br>29<br>30<br>31<br>32<br>TES:DRO                                                | CHROMATIC ALTERATION DARKENING FADING YELLOWING WHITE VEIL STAINING  PS OF WHITE PAINT (YELLOWING)  CHEMICAL ALTERATION BURNING CORROSION CRUST                                                         | b<br>c        | 36               | В         | C  |          |    |
| 27<br>28<br>29<br>30<br>31<br>32<br>TES:DRC                                                | CHROMATIC ALTERATION DARKENING FADING YELLOWING WHITE VEIL STAINING  PS OF WHITE PAINT (YELLOWING)  CHEMICAL ALTERATION BURNING CORROSION CRUST EFFLORESCENCE                                           | b C A         |                  | В         | C  |          |    |
| 27<br>28<br>29<br>30<br>31<br>32<br>TES:DRC                                                | CHROMATIC ALTERATION DARKENING FADING YELLOWING WHITE VEIL STAINING  PS OF WHITE PAINT (YELLOWING)  CHEMICAL ALTERATION BURNING CORROSION CRUST EFFLORESCENCE EXUDATION                                 | b C A         | 36               | В         | C  | 26       |    |
| 27<br>28<br>29<br>30<br>31<br>32<br>TES:DRC                                                | CHROMATIC ALTERATION DARKENING FADING YELLOWING WHITE VEIL STAINING  PS OF WHITE PAINT (YELLOWING)  CHEMICAL ALTERATION BURNING CORROSION CRUST EFFLORESCENCE                                           | b C A         | 36               | B         | C  | 36       |    |
| 27<br>28<br>29<br>30<br>31<br>32<br>TES:DRC                                                | CHROMATIC ALTERATION DARKENING FADING YELLOWING WHITE VEIL STAINING  PS OF WHITE PAINT (YELLOWING)  CHEMICAL ALTERATION BURNING CORROSION CRUST EFFLORESCENCE EXUDATION                                 | b C A         |                  | B         | C  | 36<br>36 |    |
| 27<br>28<br>29<br>30<br>31<br>32<br>TES:DRO<br>RFACE -<br>33<br>34<br>35<br>36<br>37<br>38 | CHROMATIC ALTERATION DARKENING FADING YELLOWING WHITE VEIL STAINING  PS OF WHITE PAINT (YELLOWING)  CHEMICAL ALTERATION BURNING CORROSION CRUST EFFLORESCENCE EXUDATION PATINA                          | b C A         | 36               | B 36      | C  |          |    |
| 27<br>28<br>29<br>30<br>31<br>32<br>TES:DRO<br>RFACE -<br>33<br>34<br>35<br>36<br>37<br>38 | CHROMATIC ALTERATION DARKENING FADING YELLOWING WHITE VEIL STAINING  PS OF WHITE PAINT (YELLOWING)  CHEMICAL ALTERATION BURNING CORROSION CRUST EFFLORESCENCE EXUDATION PATINA                          | b C A         | 36<br>36         | B 36      | C  |          |    |
| 27<br>28<br>29<br>30<br>31<br>32<br>TES:DRC<br>RFACE -<br>33<br>34<br>35<br>36<br>37<br>38 | CHROMATIC ALTERATION DARKENING FADING YELLOWING WHITE VEIL STAINING  PS OF WHITE PAINT (YELLOWING)  CHEMICAL ALTERATION BURNING CORROSION CRUST EFFLORESCENCE EXUDATION PATINA  BIOLOGICAL COLONISATION | b             | 36               | B 36      |    |          |    |
| 27<br>28<br>29<br>30<br>31<br>32<br>TES:DRO<br>RFACE -<br>33<br>34<br>35<br>36<br>37<br>38 | CHROMATIC ALTERATION DARKENING FADING YELLOWING WHITE VEIL STAINING  PS OF WHITE PAINT (YELLOWING)  CHEMICAL ALTERATION BURNING CORROSION CRUST EFFLORESCENCE EXUDATION PATINA                          | b C A         | 36<br>36         | B 36      | C  |          |    |

| SURFACE - | ADDITION OF SUBSTANCES       |      |    |    |             |              |  |
|-----------|------------------------------|------|----|----|-------------|--------------|--|
| 41        | DEPOSIT                      |      |    |    |             |              |  |
| 42        | DUST                         |      |    |    |             |              |  |
| 43        | CONCRETION                   | а    |    |    |             |              |  |
| 44        | FILM                         |      |    |    |             |              |  |
| 45        | SOILING                      |      |    |    |             |              |  |
| 46        | OVERPAINTING                 | b    |    |    |             |              |  |
| 47        | INCLUSION                    |      |    |    |             |              |  |
| 48        | INFILL                       |      |    |    |             |              |  |
| 49        | PATINA                       | С    | 46 | 46 | 46          |              |  |
|           |                              |      |    |    |             |              |  |
|           |                              | Α    |    | В  |             | С            |  |
| NOTES     |                              |      |    |    |             |              |  |
|           |                              |      |    |    |             |              |  |
|           | DATE:                        |      |    |    | AUT         | OR:          |  |
|           | March 14, 2019 - rev March 2 | 1020 |    |    | Arianna Sca | rcella - CCR |  |