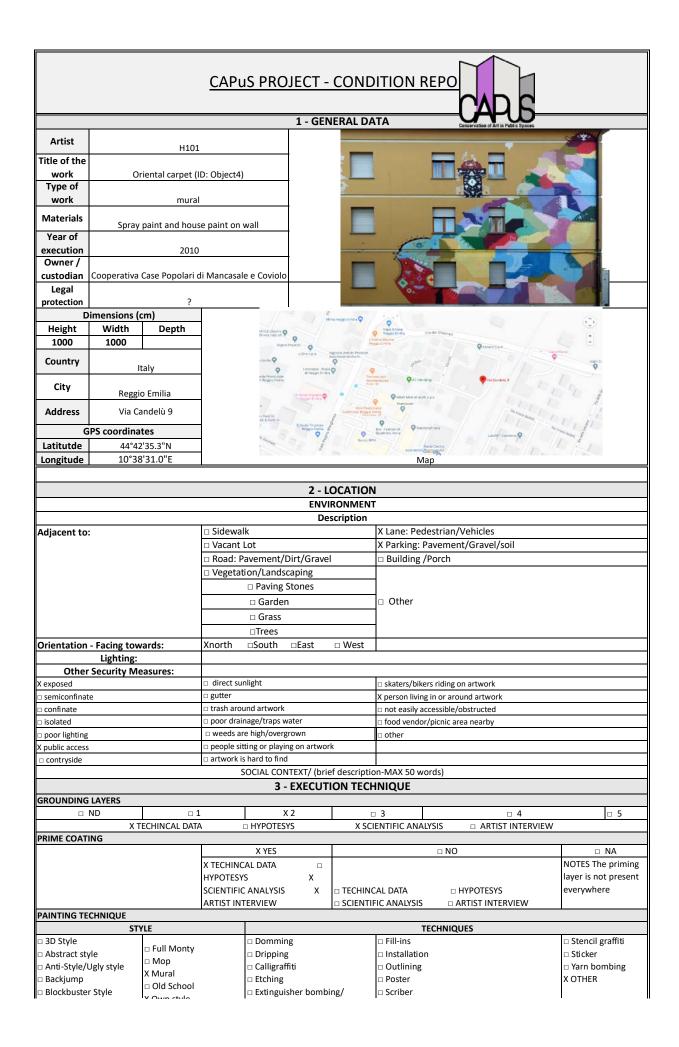

## 1 - GENERAL DATA

| Artist            | CORN79, CND, RESER, VESOD, WENS |
|-------------------|---------------------------------|
| Title of the work | No title                        |
| Type of<br>work   | Mural                           |
| Materials         | Paint, bricks                   |
| Year of execution | 2011                            |
| Owner / custodian | Turin Municipality              |
| Legal             |                                 |

| Dimensions (cm) |               |             |  |  |  |  |
|-----------------|---------------|-------------|--|--|--|--|
| Height          | Width         | Depth       |  |  |  |  |
| 500             | 1500          |             |  |  |  |  |
| Country         | Italy         |             |  |  |  |  |
| City            | Tu            | ırin        |  |  |  |  |
| Address         | Via Ragazzoni |             |  |  |  |  |
| GPS coordinates |               |             |  |  |  |  |
| Latitutde       | 45°04'43.4"N  |             |  |  |  |  |
| Longitude       | 7°43'         | 7°43'06.9"E |  |  |  |  |