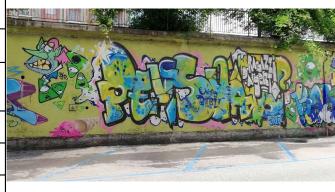

| 1 _ | GEN | IFRA | L DA | TΛ |
|-----|-----|------|------|----|
| т-  | GEI | NERH | L DA | IA |

| Artist ()       | BIGTATO, JOES, PIOVE, WENS, IBS |
|-----------------|---------------------------------|
| Title of the    |                                 |
| work            | "We Love Enak 2011"             |
| Type of<br>work | Mural                           |
| Materials       | Paint, bricks                   |
| Year of         |                                 |
| execution       | 2011                            |
| Owner /         |                                 |
| custodian       | Turin Municipality              |
| Legal           |                                 |
| protection      |                                 |

la schedatura si riferisce alla porzione del graffito con la scritta "sayo"

| Dimensions (cm) |                       |        |  |  |  |  |
|-----------------|-----------------------|--------|--|--|--|--|
| Height          | Width Depth           |        |  |  |  |  |
| 300             | 1000                  |        |  |  |  |  |
| Country         | Italy                 |        |  |  |  |  |
| City            | Turin                 |        |  |  |  |  |
| Address         | Via Carso (De Valle's |        |  |  |  |  |
| Audress         | Garden)               |        |  |  |  |  |
| GPS coordinates |                       |        |  |  |  |  |
| Latitutde       | 45°03'                | 47.5"N |  |  |  |  |
| Longitude       | 7°38':                | 15.9"E |  |  |  |  |