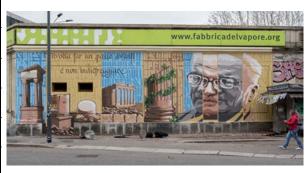

### 1 - GENERAL DATA

| Artist ()    | VARIOUS                            |
|--------------|------------------------------------|
| Title of the |                                    |
| work         | Memorial Thyssen victims tragedies |
| Type of      |                                    |
| work         | Mural                              |
| Materials    | Paint, plaster                     |
| Year of      |                                    |
| execution    | 2008                               |
| Owner /      |                                    |
| custodian    | Turin Municipality                 |
| Legal        |                                    |
| protection   |                                    |

| Dimensions (cm) |                                             |        |  |  |  |  |  |
|-----------------|---------------------------------------------|--------|--|--|--|--|--|
| Height          | Width Depth                                 |        |  |  |  |  |  |
| 300             | 1000                                        |        |  |  |  |  |  |
| Country         | Italy                                       |        |  |  |  |  |  |
| City            | Turin                                       |        |  |  |  |  |  |
| Address         | Corso Valdocco - corner Via<br>Santa Chiara |        |  |  |  |  |  |
| GPS coordinates |                                             |        |  |  |  |  |  |
| Latitutde       | 45°04'                                      | 38.7"N |  |  |  |  |  |
| Longitude       | 7°40'3                                      | 30.7"E |  |  |  |  |  |