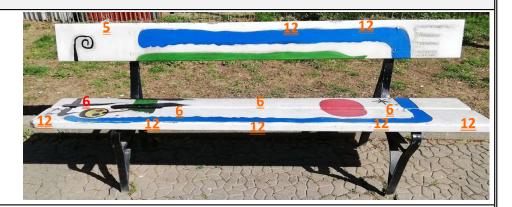

5 FRACTURING
- 6 CRACKING
- 12 LACUNA
- 14 ABRASION



NOTES: one wood axe of the bench has probably been replaced with a new one (painted in black)

## BENCH 2\_HARING

- 4 INCISION
- 9 FLAKING
- 11 LOSS
- 12 LACUNA
- 29 FADING
- 46 OVERPAINTING



NOTES



NOTES

### BENCH 4\_PICASSO

- 4 INCISION
  5 FRACTURING
  6 CRACKING
  10 SCALING
- 12 LACUNA 29 FADING



NOTES

### BENCH 5\_HARTUNG

- 5 FRACTURING
  12 LACUNA
  30 YELLOWING
  46 OVERPAINTING

NOTES: A light brown patina, probably caused by earthy deposit, is visible on the whole surface.

### BENCH 6\_POLLOCK

- 4 INCISION
- 5 FRACTURING
- 6 CRACKING
- 10 SCALING
- 12 LACUNA
- 14 ABRASION
- 29 FADING
- 32 STAINING





NOTES: Abrasion is visible on the whole surface.

### BENCH 7\_MIRO'

- 5 FRACTURING
- 6 CRACKING
- 12 LACUNA



NOTES

### BENCH 8\_NIK DE SAINT PHALLE

- 4 INCISION
- 12 LACUNA
- 46 OVERPAINTING



NOTES: An altered superficial film is visible on the surface, it looks a bit yellowed.

### BENCH 10\_ROY LICHTESTEIN

- 4 INCISION
  - FRACTURING
- 10 SCALING

5

12 LACUNA



NOTES

### BENCH 11\_DEPERO

5 FRACTURING 10 SCALING



### 12 LACUNA 46 OVERPAINTING



NOTES: al altered film (yellowed) is viible on the whole surface.

| DATE:                       | AUTOR:                  |
|-----------------------------|-------------------------|
| 14/03/2019: rev. March 2020 | Arianna Scarcella - CCR |

| 1 | CEI | <b>NFR</b> | ΛΙ | DV. | ТΛ |
|---|-----|------------|----|-----|----|
|   |     |            |    |     |    |

| Artist ()         | PAO, ETNIK, Giorgio BARTOCCI |
|-------------------|-----