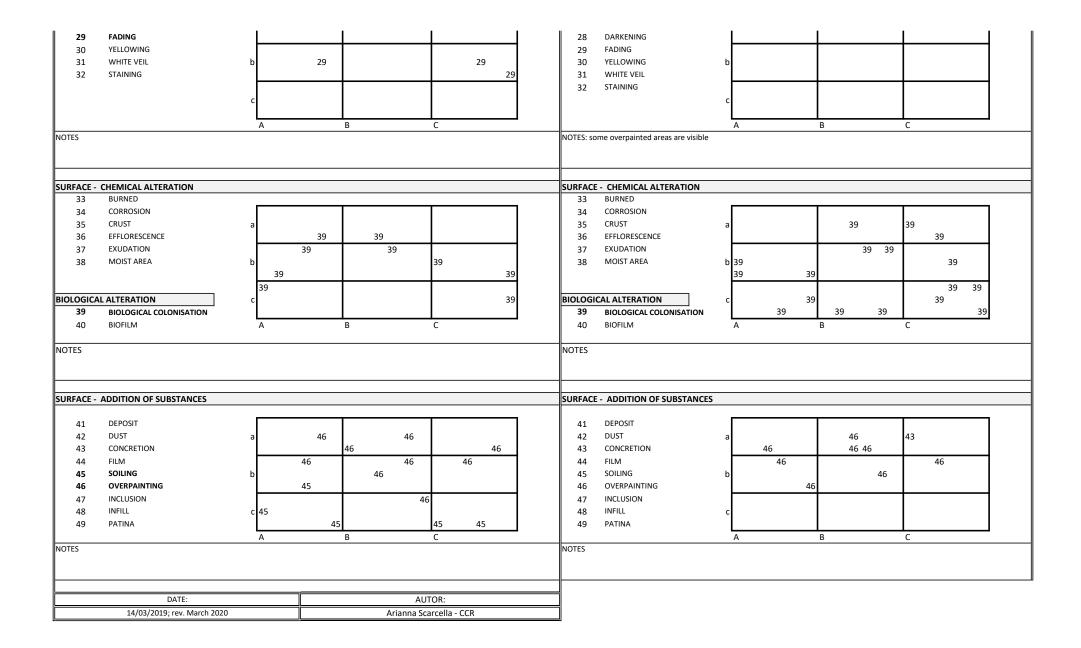

| 12                                                                                         | LACUNA                                                                                                                                                                                                  |               |                  | 12        |    |          |    |
|--------------------------------------------------------------------------------------------|---------------------------------------------------------------------------------------------------------------------------------------------------------------------------------------------------------|---------------|------------------|-----------|----|----------|----|
| <b>12</b>                                                                                  | LACUNA<br>EDOSIONI                                                                                                                                                                                      |               | 10 10            |           |    |          |    |
| 13                                                                                         | EROSION                                                                                                                                                                                                 | а             | 12 12            | 12        |    |          |    |
| 14                                                                                         | ABRASION                                                                                                                                                                                                |               |                  | 1.0       |    |          |    |
| 15                                                                                         | ROUNDED/ROUNDING                                                                                                                                                                                        |               |                  | 12        |    |          | 12 |
| 16                                                                                         | PERFORATION                                                                                                                                                                                             | b             | 12               | 12        |    |          | 12 |
| 17                                                                                         | PITTING                                                                                                                                                                                                 |               | 12               |           |    | 12       | 12 |
| 18                                                                                         | CAVITY                                                                                                                                                                                                  |               |                  |           |    |          | 12 |
| 19                                                                                         | ALVEOLIZATION                                                                                                                                                                                           | С             | 12               | 11        |    |          |    |
| 20                                                                                         | SCRATCH                                                                                                                                                                                                 |               | 12               | 12        | 12 | 12       | 12 |
| 21                                                                                         | ROUGHENED/ROUGHENING                                                                                                                                                                                    | A             |                  | В         | С  |          |    |
|                                                                                            | 5) is referred to a decay likely cau                                                                                                                                                                    | sed by an ant | hropic vandalism | ı/demage. |    |          |    |
| RFACE -                                                                                    | DEFORMATION                                                                                                                                                                                             |               |                  |           |    |          |    |
|                                                                                            |                                                                                                                                                                                                         |               |                  |           |    |          |    |
| 22                                                                                         | DEFORMATION                                                                                                                                                                                             | а             |                  |           |    |          |    |
| 23                                                                                         | DEPRESSION                                                                                                                                                                                              |               |                  | <u> </u>  |    |          |    |
| 24                                                                                         | BLISTERING                                                                                                                                                                                              |               |                  | 24        |    |          |    |
| 25                                                                                         | BUCKLE                                                                                                                                                                                                  | b             |                  | 24        |    |          |    |
| 26                                                                                         | TORSION                                                                                                                                                                                                 |               |                  |           | 24 |          |    |
|                                                                                            |                                                                                                                                                                                                         |               |                  |           |    |          |    |
|                                                                                            |                                                                                                                                                                                                         | С             |                  |           |    |          |    |
|                                                                                            |                                                                                                                                                                                                         |               |                  |           |    |          |    |
|                                                                                            |                                                                                                                                                                                                         | A             |                  | В         | С  |          |    |
|                                                                                            |                                                                                                                                                                                                         |               |                  |           | -  |          |    |
|                                                                                            |                                                                                                                                                                                                         |               |                  |           |    |          |    |
| TES                                                                                        |                                                                                                                                                                                                         |               |                  |           |    |          |    |
| TES                                                                                        |                                                                                                                                                                                                         |               |                  |           |    |          |    |
| TES                                                                                        |                                                                                                                                                                                                         |               |                  |           |    |          |    |
|                                                                                            | OPTICAL ALTERATION                                                                                                                                                                                      |               |                  |           |    |          |    |
|                                                                                            | OPTICAL ALTERATION                                                                                                                                                                                      |               |                  |           |    |          |    |
|                                                                                            | OPTICAL ALTERATION  CHROMATIC ALTERATION                                                                                                                                                                |               |                  | T         |    |          |    |
| RFACE -                                                                                    |                                                                                                                                                                                                         | a             |                  | Γ         |    |          |    |
| <b>RFACE</b> - 27                                                                          | CHROMATIC ALTERATION DARKENING                                                                                                                                                                          | a             |                  |           | T  |          |    |
| 27<br>28<br>29                                                                             | CHROMATIC ALTERATION<br>DARKENING<br>FADING                                                                                                                                                             | a             |                  |           |    |          |    |
| 27<br>28<br>29<br>30                                                                       | CHROMATIC ALTERATION DARKENING FADING YELLOWING                                                                                                                                                         | -             |                  | 30        |    |          |    |
| 27<br>28<br>29<br>30<br>31                                                                 | CHROMATIC ALTERATION DARKENING FADING YELLOWING WHITE VEIL                                                                                                                                              | a             |                  | 30        |    |          |    |
| 27<br>28<br>29<br>30                                                                       | CHROMATIC ALTERATION DARKENING FADING YELLOWING                                                                                                                                                         | -             |                  | 30 30     |    |          |    |
| 27<br>28<br>29<br>30<br>31                                                                 | CHROMATIC ALTERATION DARKENING FADING YELLOWING WHITE VEIL                                                                                                                                              | b             |                  |           |    |          |    |
| 27<br>28<br>29<br>30<br>31                                                                 | CHROMATIC ALTERATION DARKENING FADING YELLOWING WHITE VEIL                                                                                                                                              | -             |                  |           |    |          |    |
| 27<br>28<br>29<br>30<br>31                                                                 | CHROMATIC ALTERATION DARKENING FADING YELLOWING WHITE VEIL                                                                                                                                              | b<br>c        |                  | 30        |    |          |    |
| 27<br>28<br>29<br>30<br>31<br>32                                                           | CHROMATIC ALTERATION DARKENING FADING YELLOWING WHITE VEIL STAINING                                                                                                                                     | b             |                  |           | C  |          |    |
| 27<br>28<br>29<br>30<br>31<br>32                                                           | CHROMATIC ALTERATION DARKENING FADING YELLOWING WHITE VEIL                                                                                                                                              | b<br>c        |                  | 30        | C  |          |    |
| 27<br>28<br>29<br>30<br>31<br>32                                                           | CHROMATIC ALTERATION DARKENING FADING YELLOWING WHITE VEIL STAINING                                                                                                                                     | b<br>c        |                  | 30        | C  |          |    |
| 27<br>28<br>29<br>30<br>31<br>32                                                           | CHROMATIC ALTERATION DARKENING FADING YELLOWING WHITE VEIL STAINING                                                                                                                                     | b<br>c        |                  | 30        | C  |          |    |
| 27<br>28<br>29<br>30<br>31<br>32                                                           | CHROMATIC ALTERATION DARKENING FADING YELLOWING WHITE VEIL STAINING                                                                                                                                     | b<br>c        |                  | 30        | C  |          |    |
| 27<br>28<br>29<br>30<br>31<br>32<br>TES:DRC                                                | CHROMATIC ALTERATION DARKENING FADING YELLOWING WHITE VEIL STAINING  PS OF WHITE PAINT (YELLOWING)  CHEMICAL ALTERATION                                                                                 | b<br>c        |                  | 30        | C  |          |    |
| 27<br>28<br>29<br>30<br>31<br>32<br>TES:DRC                                                | CHROMATIC ALTERATION DARKENING FADING YELLOWING WHITE VEIL STAINING  PS OF WHITE PAINT (YELLOWING)  CHEMICAL ALTERATION BURNING CORROSION                                                               | b C A         | 36               | В         | C  |          |    |
| 27<br>28<br>29<br>30<br>31<br>32<br>TES:DRO                                                | CHROMATIC ALTERATION DARKENING FADING YELLOWING WHITE VEIL STAINING  PS OF WHITE PAINT (YELLOWING)  CHEMICAL ALTERATION BURNING CORROSION CRUST                                                         | b<br>c        | 36               | В         | C  |          |    |
| 27<br>28<br>29<br>30<br>31<br>32<br>TES:DRC                                                | CHROMATIC ALTERATION DARKENING FADING YELLOWING WHITE VEIL STAINING  PS OF WHITE PAINT (YELLOWING)  CHEMICAL ALTERATION BURNING CORROSION CRUST EFFLORESCENCE                                           | b C A         |                  | В         | C  |          |    |
| 27<br>28<br>29<br>30<br>31<br>32<br>TES:DRC                                                | CHROMATIC ALTERATION DARKENING FADING YELLOWING WHITE VEIL STAINING  PS OF WHITE PAINT (YELLOWING)  CHEMICAL ALTERATION BURNING CORROSION CRUST EFFLORESCENCE EXUDATION                                 | b C A         | 36               | В         | C  | 26       |    |
| 27<br>28<br>29<br>30<br>31<br>32<br>TES:DRC                                                | CHROMATIC ALTERATION DARKENING FADING YELLOWING WHITE VEIL STAINING  PS OF WHITE PAINT (YELLOWING)  CHEMICAL ALTERATION BURNING CORROSION CRUST EFFLORESCENCE                                           | b C A         | 36               | B         | C  | 36       |    |
| 27<br>28<br>29<br>30<br>31<br>32<br>TES:DRC                                                | CHROMATIC ALTERATION DARKENING FADING YELLOWING WHITE VEIL STAINING  PS OF WHITE PAINT (YELLOWING)  CHEMICAL ALTERATION BURNING CORROSION CRUST EFFLORESCENCE EXUDATION                                 | b C A         |                  | B         | C  | 36<br>36 |    |
| 27<br>28<br>29<br>30<br>31<br>32<br>TES:DRO<br>RFACE -<br>33<br>34<br>35<br>36<br>37<br>38 | CHROMATIC ALTERATION DARKENING FADING YELLOWING WHITE VEIL STAINING  PS OF WHITE PAINT (YELLOWING)  CHEMICAL ALTERATION BURNING CORROSION CRUST EFFLORESCENCE EXUDATION PATINA                          | b C A         | 36               | B 36      | C  |          |    |
| 27<br>28<br>29<br>30<br>31<br>32<br>TES:DRO<br>RFACE -<br>33<br>34<br>35<br>36<br>37<br>38 | CHROMATIC ALTERATION DARKENING FADING YELLOWING WHITE VEIL STAINING  PS OF WHITE PAINT (YELLOWING)  CHEMICAL ALTERATION BURNING CORROSION CRUST EFFLORESCENCE EXUDATION PATINA                          | b C A         | 36<br>36         | B 36      | C  |          |    |
| 27<br>28<br>29<br>30<br>31<br>32<br>TES:DRC<br>RFACE -<br>33<br>34<br>35<br>36<br>37<br>38 | CHROMATIC ALTERATION DARKENING FADING YELLOWING WHITE VEIL STAINING  PS OF WHITE PAINT (YELLOWING)  CHEMICAL ALTERATION BURNING CORROSION CRUST EFFLORESCENCE EXUDATION PATINA  BIOLOGICAL COLONISATION | b             | 36               | B 36      |    |          |    |
| 27<br>28<br>29<br>30<br>31<br>32<br>TES:DRO<br>RFACE -<br>33<br>34<br>35<br>36<br>37<br>38 | CHROMATIC ALTERATION DARKENING FADING YELLOWING WHITE VEIL STAINING  PS OF WHITE PAINT (YELLOWING)  CHEMICAL ALTERATION BURNING CORROSION CRUST EFFLORESCENCE EXUDATION PATINA                          | b C A         | 36<br>36         | B 36      | C  |          |    |

| SURFACE - | ADDITION OF SUBSTANCES       |      |    |    |             |              |  |
|-----------|------------------------------|------|----|----|-------------|--------------|--|
| 41        | DEPOSIT                      |      |    |    |             |              |  |
| 42        | DUST                         |      |    |    |             |              |  |
| 43        | CONCRETION                   | а    |    |    |             |              |  |
| 44        | FILM                         |      |    |    |             |              |  |
| 45        | SOILING                      |      |    |    |             |              |  |
| 46        | OVERPAINTING                 | b    |    |    |             |              |  |
| 47        | INCLUSION                    |      |    |    |             |              |  |
| 48        | INFILL                       |      |    |    |             |              |  |
| 49        | PATINA                       | С    | 46 | 46 | 46          |              |  |
|           |                              |      |    |    |             |              |  |
|           |                              | Α    |    | В  |             | С            |  |
| NOTES     |                              |      |    |    |             |              |  |
|           |                              |      |    |    |             |              |  |
|           | DATE:                        |      |    |    | AUT         | OR:          |  |
|           | March 14, 2019 - rev March 2 | 1020 |    |    | Arianna Sca | rcella - CCR |  |