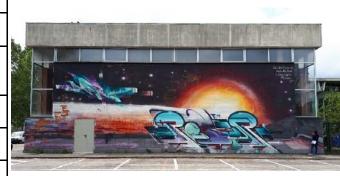

## 1 - GENERAL DATA

| Artist            | CORN79, CND, RESER, VESOD, WENS |
|-------------------|---------------------------------|
| Title of the work | No title                        |
| Type of<br>work   | Mural                           |
| Materials         | Paint, bricks                   |
| Year of execution | 2011                            |
| Owner / custodian | Turin Municipality              |
| Legal             |                                 |

| Dimensions (cm) |               |             |  |  |  |  |
|-----------------|---------------|-------------|--|--|--|--|
| Height          | Width         | Depth       |  |  |  |  |
| 500             | 1500          |             |  |  |  |  |
| Country         | Italy         |             |  |  |  |  |
| City            | Tu            | ırin        |  |  |  |  |
| Address         | Via Ragazzoni |             |  |  |  |  |
| GPS coordinates |               |             |  |  |  |  |
| Latitutde       | 45°04'43.4"N  |             |  |  |  |  |
| Longitude       | 7°43'         | 7°43'06.9"E |  |  |  |  |