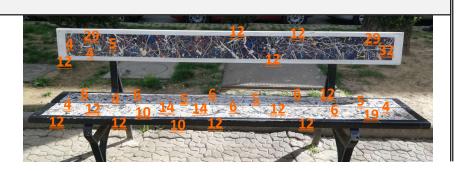

| 12                                                                                         | LACUNA                                                                                                                                                                                                  |               |                  | 12        |    |          |    |
|--------------------------------------------------------------------------------------------|---------------------------------------------------------------------------------------------------------------------------------------------------------------------------------------------------------|---------------|------------------|-----------|----|----------|----|
| <b>12</b>                                                                                  | LACUNA<br>EDOSIONI                                                                                                                                                                                      |               | 10 10            |           |    |          |    |
| 13                                                                                         | EROSION                                                                                                                                                                                                 | а             | 12 12            | 12        |    |          |    |
| 14                                                                                         | ABRASION                                                                                                                                                                                                |               |                  | 1.0       |    |          |    |
| 15                                                                                         | ROUNDED/ROUNDING                                                                                                                                                                                        |               |                  | 12        |    |          | 12 |
| 16                                                                                         | PERFORATION                                                                                                                                                                                             | b             | 12               | 12        |    |          | 12 |
| 17                                                                                         | PITTING                                                                                                                                                                                                 |               | 12               |           |    | 12       | 12 |
| 18                                                                                         | CAVITY                                                                                                                                                                                                  |               |                  |           |    |          | 12 |
| 19                                                                                         | ALVEOLIZATION                                                                                                                                                                                           | С             | 12               | 11        |    |          |    |
| 20                                                                                         | SCRATCH                                                                                                                                                                                                 |               | 12               | 12        | 12 | 12       | 12 |
| 21                                                                                         | ROUGHENED/ROUGHENING                                                                                                                                                                                    | A             |                  | В         | С  |          |    |
|                                                                                            | 5) is referred to a decay likely cau                                                                                                                                                                    | sed by an ant | hropic vandalism | ı/demage. |    |          |    |
| RFACE -                                                                                    | DEFORMATION                                                                                                                                                                                             |               |                  |           |    |          |    |
|                                                                                            |                                                                                                                                                                                                         |               |                  |           |    |          |    |
| 22                                                                                         | DEFORMATION                                                                                                                                                                                             | а             |                  |           |    |          |    |
| 23                                                                                         | DEPRESSION                                                                                                                                                                                              |               |                  | <u> </u>  |    |          |    |
| 24                                                                                         | BLISTERING                                                                                                                                                                                              |               |                  | 24        |    |          |    |
| 25                                                                                         | BUCKLE                                                                                                                                                                                                  | b             |                  | 24        |    |          |    |
| 26                                                                                         | TORSION                                                                                                                                                                                                 |               |                  |           | 24 |          |    |
|                                                                                            |                                                                                                                                                                                                         |               |                  |           |    |          |    |
|                                                                                            |                                                                                                                                                                                                         | С             |                  |           |    |          |    |
|                                                                                            |                                                                                                                                                                                                         |               |                  |           |    |          |    |
|                                                                                            |                                                                                                                                                                                                         | A             |                  | В         | С  |          |    |
|                                                                                            |                                                                                                                                                                                                         |               |                  |           | -  |          |    |
|                                                                                            |                                                                                                                                                                                                         |               |                  |           |    |          |    |
| TES                                                                                        |                                                                                                                                                                                                         |               |                  |           |    |          |    |
| TES                                                                                        |                                                                                                                                                                                                         |               |                  |           |    |          |    |
| TES                                                                                        |                                                                                                                                                                                                         |               |                  |           |    |          |    |
|                                                                                            | OPTICAL ALTERATION                                                                                                                                                                                      |               |                  |           |    |          |    |
|                                                                                            | OPTICAL ALTERATION                                                                                                                                                                                      |               |                  |           |    |          |    |
|                                                                                            | OPTICAL ALTERATION  CHROMATIC ALTERATION                                                                                                                                                                |               |                  | T         |    |          |    |
| RFACE -                                                                                    |                                                                                                                                                                                                         | a             |                  | Γ         |    |          |    |
| <b>RFACE</b> - 27                                                                          | CHROMATIC ALTERATION DARKENING                                                                                                                                                                          | a             |                  |           | T  |          |    |
| 27<br>28<br>29                                                                             | CHROMATIC ALTERATION<br>DARKENING<br>FADING                                                                                                                                                             | a             |                  |           |    |          |    |
| 27<br>28<br>29<br>30                                                                       | CHROMATIC ALTERATION DARKENING FADING YELLOWING                                                                                                                                                         | -             |                  | 30        |    |          |    |
| 27<br>28<br>29<br>30<br>31                                                                 | CHROMATIC ALTERATION DARKENING FADING YELLOWING WHITE VEIL                                                                                                                                              | a             |                  | 30        |    |          |    |
| 27<br>28<br>29<br>30                                                                       | CHROMATIC ALTERATION DARKENING FADING YELLOWING                                                                                                                                                         | -             |                  | 30 30     |    |          |    |
| 27<br>28<br>29<br>30<br>31                                                                 | CHROMATIC ALTERATION DARKENING FADING YELLOWING WHITE VEIL                                                                                                                                              | b             |                  |           |    |          |    |
| 27<br>28<br>29<br>30<br>31                                                                 | CHROMATIC ALTERATION DARKENING FADING YELLOWING WHITE VEIL                                                                                                                                              | -             |                  |           |    |          |    |
| 27<br>28<br>29<br>30<br>31                                                                 | CHROMATIC ALTERATION DARKENING FADING YELLOWING WHITE VEIL                                                                                                                                              | b<br>c        |                  | 30        |    |          |    |
| 27<br>28<br>29<br>30<br>31<br>32                                                           | CHROMATIC ALTERATION DARKENING FADING YELLOWING WHITE VEIL STAINING                                                                                                                                     | b             |                  |           | C  |          |    |
| 27<br>28<br>29<br>30<br>31<br>32                                                           | CHROMATIC ALTERATION DARKENING FADING YELLOWING WHITE VEIL                                                                                                                                              | b<br>c        |                  | 30        | C  |          |    |
| 27<br>28<br>29<br>30<br>31<br>32                                                           | CHROMATIC ALTERATION DARKENING FADING YELLOWING WHITE VEIL STAINING                                                                                                                                     | b<br>c        |                  | 30        | C  |          |    |
| 27<br>28<br>29<br>30<br>31<br>32                                                           | CHROMATIC ALTERATION DARKENING FADING YELLOWING WHITE VEIL STAINING                                                                                                                                     | b<br>c        |                  | 30        | C  |          |    |
| 27<br>28<br>29<br>30<br>31<br>32                                                           | CHROMATIC ALTERATION DARKENING FADING YELLOWING WHITE VEIL STAINING                                                                                                                                     | b<br>c        |                  | 30        | C  |          |    |
| 27<br>28<br>29<br>30<br>31<br>32<br>TES:DRC                                                | CHROMATIC ALTERATION DARKENING FADING YELLOWING WHITE VEIL STAINING  PS OF WHITE PAINT (YELLOWING)  CHEMICAL ALTERATION                                                                                 | b<br>c        |                  | 30        | C  |          |    |
| 27<br>28<br>29<br>30<br>31<br>32<br>TES:DRC                                                | CHROMATIC ALTERATION DARKENING FADING YELLOWING WHITE VEIL STAINING  PS OF WHITE PAINT (YELLOWING)  CHEMICAL ALTERATION BURNING CORROSION                                                               | b C A         | 36               | В         | C  |          |    |
| 27<br>28<br>29<br>30<br>31<br>32<br>TES:DRO                                                | CHROMATIC ALTERATION DARKENING FADING YELLOWING WHITE VEIL STAINING  PS OF WHITE PAINT (YELLOWING)  CHEMICAL ALTERATION BURNING CORROSION CRUST                                                         | b<br>c        | 36               | В         | C  |          |    |
| 27<br>28<br>29<br>30<br>31<br>32<br>TES:DRC                                                | CHROMATIC ALTERATION DARKENING FADING YELLOWING WHITE VEIL STAINING  PS OF WHITE PAINT (YELLOWING)  CHEMICAL ALTERATION BURNING CORROSION CRUST EFFLORESCENCE                                           | b C A         |                  | В         | C  |          |    |
| 27<br>28<br>29<br>30<br>31<br>32<br>TES:DRC                                                | CHROMATIC ALTERATION DARKENING FADING YELLOWING WHITE VEIL STAINING  PS OF WHITE PAINT (YELLOWING)  CHEMICAL ALTERATION BURNING CORROSION CRUST EFFLORESCENCE EXUDATION                                 | b C A         | 36               | В         | C  | 26       |    |
| 27<br>28<br>29<br>30<br>31<br>32<br>TES:DRC                                                | CHROMATIC ALTERATION DARKENING FADING YELLOWING WHITE VEIL STAINING  PS OF WHITE PAINT (YELLOWING)  CHEMICAL ALTERATION BURNING CORROSION CRUST EFFLORESCENCE                                           | b C A         | 36               | B         | C  | 36       |    |
| 27<br>28<br>29<br>30<br>31<br>32<br>TES:DRC                                                | CHROMATIC ALTERATION DARKENING FADING YELLOWING WHITE VEIL STAINING  PS OF WHITE PAINT (YELLOWING)  CHEMICAL ALTERATION BURNING CORROSION CRUST EFFLORESCENCE EXUDATION                                 | b C A         |                  | B         | C  | 36<br>36 |    |
| 27<br>28<br>29<br>30<br>31<br>32<br>TES:DRO<br>RFACE -<br>33<br>34<br>35<br>36<br>37<br>38 | CHROMATIC ALTERATION DARKENING FADING YELLOWING WHITE VEIL STAINING  PS OF WHITE PAINT (YELLOWING)  CHEMICAL ALTERATION BURNING CORROSION CRUST EFFLORESCENCE EXUDATION PATINA                          | b C A         | 36               | B 36      | C  |          |    |
| 27<br>28<br>29<br>30<br>31<br>32<br>TES:DRO<br>RFACE -<br>33<br>34<br>35<br>36<br>37<br>38 | CHROMATIC ALTERATION DARKENING FADING YELLOWING WHITE VEIL STAINING  PS OF WHITE PAINT (YELLOWING)  CHEMICAL ALTERATION BURNING CORROSION CRUST EFFLORESCENCE EXUDATION PATINA                          | b C A         | 36<br>36         | B 36      | C  |          |    |
| 27<br>28<br>29<br>30<br>31<br>32<br>TES:DRC<br>RFACE -<br>33<br>34<br>35<br>36<br>37<br>38 | CHROMATIC ALTERATION DARKENING FADING YELLOWING WHITE VEIL STAINING  PS OF WHITE PAINT (YELLOWING)  CHEMICAL ALTERATION BURNING CORROSION CRUST EFFLORESCENCE EXUDATION PATINA  BIOLOGICAL COLONISATION | b             | 36               | B 36      |    |          |    |
| 27<br>28<br>29<br>30<br>31<br>32<br>TES:DRO<br>RFACE -<br>33<br>34<br>35<br>36<br>37<br>38 | CHROMATIC ALTERATION DARKENING FADING YELLOWING WHITE VEIL STAINING  PS OF WHITE PAINT (YELLOWING)  CHEMICAL ALTERATION BURNING CORROSION CRUST EFFLORESCENCE EXUDATION PATINA                          | b C A         | 36<br>36         | B 36      | C  |          |    |

| SURFACE - | ADDITION OF SUBSTANCES       |      |    |    |             |              |  |
|-----------|------------------------------|------|----|----|-------------|--------------|--|
| 41        | DEPOSIT                      |      |    |    |             |              |  |
| 42        | DUST                         |      |    |    |             |              |  |
| 43        | CONCRETION                   | а    |    |    |             |              |  |
| 44        | FILM                         |      |    |    |             |              |  |
| 45        | SOILING                      |      |    |    |             |              |  |
| 46        | OVERPAINTING                 | b    |    |    |             |              |  |
| 47        | INCLUSION                    |      |    |    |             |              |  |
| 48        | INFILL                       |      |    |    |             |              |  |
| 49        | PATINA                       | С    | 46 | 46 | 46          |              |  |
|           |                              |      |    |    |             |              |  |
|           |                              | Α    |    | В  |             | С            |  |
| NOTES     |                              |      |    |    |             |              |  |
|           |                              |      |    |    |             |              |  |
|           | DATE:                        |      |    |    | AUT         | OR:          |  |
|           | March 14, 2019 - rev March 2 | 1020 |    |    | Arianna Sca | rcella - CCR |  |