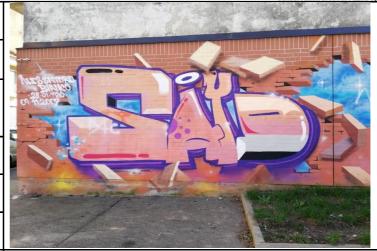

la schedatura si riferisce alla porzione del graffito con la scritta "sayo"

| Dimensions (cm) |                       |        |  |  |  |  |
|-----------------|-----------------------|--------|--|--|--|--|
| Height          | Width Depth           |        |  |  |  |  |
| 300             | 1000                  |        |  |  |  |  |
| Country         | Italy                 |        |  |  |  |  |
| City            | Turin                 |        |  |  |  |  |
| Address         | Via Carso (De Valle's |        |  |  |  |  |
| Audress         | Garden)               |        |  |  |  |  |
| GPS coordinates |                       |        |  |  |  |  |
| Latitutde       | 45°03'                | 47.5"N |  |  |  |  |
| Longitude       | 7°38':                | 15.9"E |  |  |  |  |