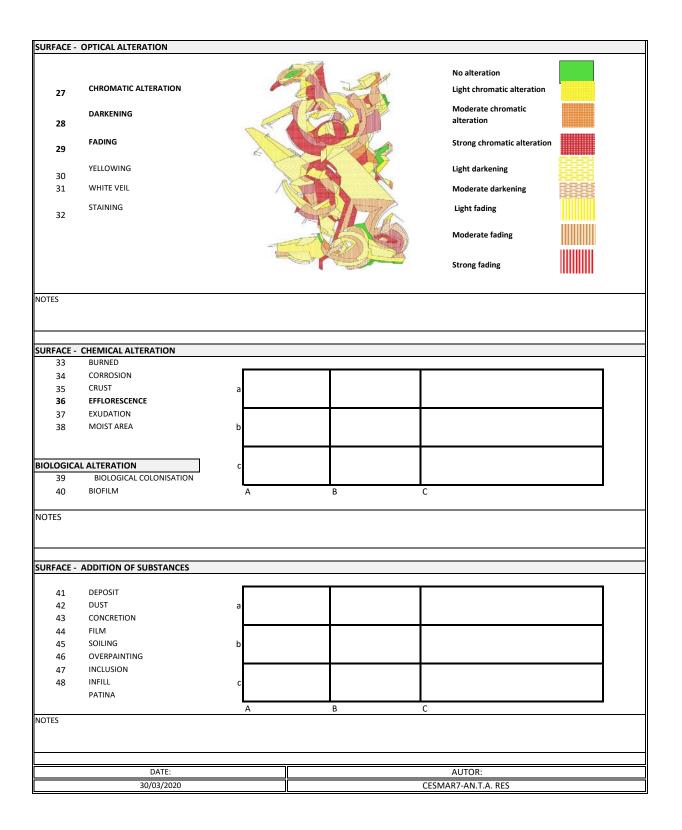

| 12                                                                                         | LACUNA                                                                                                                                                                                                  |               |                  | 12        |    |          |    |
|--------------------------------------------------------------------------------------------|---------------------------------------------------------------------------------------------------------------------------------------------------------------------------------------------------------|---------------|------------------|-----------|----|----------|----|
| <b>12</b>                                                                                  | LACUNA<br>EDOSIONI                                                                                                                                                                                      |               | 10 10            |           |    |          |    |
| 13                                                                                         | EROSION                                                                                                                                                                                                 | а             | 12 12            | 12        |    |          |    |
| 14                                                                                         | ABRASION                                                                                                                                                                                                |               |                  | 1.0       |    |          |    |
| 15                                                                                         | ROUNDED/ROUNDING                                                                                                                                                                                        |               |                  | 12        |    |          | 12 |
| 16                                                                                         | PERFORATION                                                                                                                                                                                             | b             | 12               | 12        |    |          | 12 |
| 17                                                                                         | PITTING                                                                                                                                                                                                 |               | 12               |           |    | 12       | 12 |
| 18                                                                                         | CAVITY                                                                                                                                                                                                  |               |                  |           |    |          | 12 |
| 19                                                                                         | ALVEOLIZATION                                                                                                                                                                                           | С             | 12               | 11        |    |          |    |
| 20                                                                                         | SCRATCH                                                                                                                                                                                                 |               | 12               | 12        | 12 | 12       | 12 |
| 21                                                                                         | ROUGHENED/ROUGHENING                                                                                                                                                                                    | A             |                  | В         | С  |          |    |
|                                                                                            | 5) is referred to a decay likely cau                                                                                                                                                                    | sed by an ant | hropic vandalism | ı/demage. |    |          |    |
| RFACE -                                                                                    | DEFORMATION                                                                                                                                                                                             |               |                  |           |    |          |    |
|                                                                                            |                                                                                                                                                                                                         |               |                  |           |    |          |    |
| 22                                                                                         | DEFORMATION                                                                                                                                                                                             | а             |                  |           |    |          |    |
| 23                                                                                         | DEPRESSION                                                                                                                                                                                              |               |                  | <u> </u>  |    |          |    |
| 24                                                                                         | BLISTERING                                                                                                                                                                                              |               |                  | 24        |    |          |    |
| 25                                                                                         | BUCKLE                                                                                                                                                                                                  | b             |                  | 24        |    |          |    |
| 26                                                                                         | TORSION                                                                                                                                                                                                 |               |                  |           | 24 |          |    |
|                                                                                            |                                                                                                                                                                                                         |               |                  |           |    |          |    |
|                                                                                            |                                                                                                                                                                                                         | С             |                  |           |    |          |    |
|                                                                                            |                                                                                                                                                                                                         |               |                  |           |    |          |    |
|                                                                                            |                                                                                                                                                                                                         | A             |                  | В         | С  |          |    |
|                                                                                            |                                                                                                                                                                                                         |               |                  |           | -  |          |    |
|                                                                                            |                                                                                                                                                                                                         |               |                  |           |    |          |    |
| TES                                                                                        |                                                                                                                                                                                                         |               |                  |           |    |          |    |
| TES                                                                                        |                                                                                                                                                                                                         |               |                  |           |    |          |    |
| TES                                                                                        |                                                                                                                                                                                                         |               |                  |           |    |          |    |
|                                                                                            | OPTICAL ALTERATION                                                                                                                                                                                      |               |                  |           |    |          |    |
|                                                                                            | OPTICAL ALTERATION                                                                                                                                                                                      |               |                  |           |    |          |    |
|                                                                                            | OPTICAL ALTERATION  CHROMATIC ALTERATION                                                                                                                                                                |               |                  | T         |    |          |    |
| RFACE -                                                                                    |                                                                                                                                                                                                         | a             |                  | Γ         |    |          |    |
| <b>RFACE</b> - 27                                                                          | CHROMATIC ALTERATION DARKENING                                                                                                                                                                          | a             |                  |           | T  |          |    |
| 27<br>28<br>29                                                                             | CHROMATIC ALTERATION<br>DARKENING<br>FADING                                                                                                                                                             | a             |                  |           |    |          |    |
| 27<br>28<br>29<br>30                                                                       | CHROMATIC ALTERATION DARKENING FADING YELLOWING                                                                                                                                                         | -             |                  | 30        |    |          |    |
| 27<br>28<br>29<br>30<br>31                                                                 | CHROMATIC ALTERATION DARKENING FADING YELLOWING WHITE VEIL                                                                                                                                              | a             |                  | 30        |    |          |    |
| 27<br>28<br>29<br>30                                                                       | CHROMATIC ALTERATION DARKENING FADING YELLOWING                                                                                                                                                         | -             |                  | 30 30     |    |          |    |
| 27<br>28<br>29<br>30<br>31                                                                 | CHROMATIC ALTERATION DARKENING FADING YELLOWING WHITE VEIL                                                                                                                                              | b             |                  |           |    |          |    |
| 27<br>28<br>29<br>30<br>31                                                                 | CHROMATIC ALTERATION DARKENING FADING YELLOWING WHITE VEIL                                                                                                                                              | -             |                  |           |    |          |    |
| 27<br>28<br>29<br>30<br>31                                                                 | CHROMATIC ALTERATION DARKENING FADING YELLOWING WHITE VEIL                                                                                                                                              | b<br>c        |                  | 30        |    |          |    |
| 27<br>28<br>29<br>30<br>31<br>32                                                           | CHROMATIC ALTERATION DARKENING FADING YELLOWING WHITE VEIL STAINING                                                                                                                                     | b             |                  |           | C  |          |    |
| 27<br>28<br>29<br>30<br>31<br>32                                                           | CHROMATIC ALTERATION DARKENING FADING YELLOWING WHITE VEIL                                                                                                                                              | b<br>c        |                  | 30        | C  |          |    |
| 27<br>28<br>29<br>30<br>31<br>32                                                           | CHROMATIC ALTERATION DARKENING FADING YELLOWING WHITE VEIL STAINING                                                                                                                                     | b<br>c        |                  | 30        | C  |          |    |
| 27<br>28<br>29<br>30<br>31<br>32                                                           | CHROMATIC ALTERATION DARKENING FADING YELLOWING WHITE VEIL STAINING                                                                                                                                     | b<br>c        |                  | 30        | C  |          |    |
| 27<br>28<br>29<br>30<br>31<br>32                                                           | CHROMATIC ALTERATION DARKENING FADING YELLOWING WHITE VEIL STAINING                                                                                                                                     | b<br>c        |                  | 30        | C  |          |    |
| 27<br>28<br>29<br>30<br>31<br>32<br>TES:DRC                                                | CHROMATIC ALTERATION DARKENING FADING YELLOWING WHITE VEIL STAINING  PS OF WHITE PAINT (YELLOWING)  CHEMICAL ALTERATION                                                                                 | b<br>c        |                  | 30        | C  |          |    |
| 27<br>28<br>29<br>30<br>31<br>32<br>TES:DRC                                                | CHROMATIC ALTERATION DARKENING FADING YELLOWING WHITE VEIL STAINING  PS OF WHITE PAINT (YELLOWING)  CHEMICAL ALTERATION BURNING CORROSION                                                               | b C A         | 36               | В         | C  |          |    |
| 27<br>28<br>29<br>30<br>31<br>32<br>TES:DRO                                                | CHROMATIC ALTERATION DARKENING FADING YELLOWING WHITE VEIL STAINING  PS OF WHITE PAINT (YELLOWING)  CHEMICAL ALTERATION BURNING CORROSION CRUST                                                         | b<br>c        | 36               | В         | C  |          |    |
| 27<br>28<br>29<br>30<br>31<br>32<br>TES:DRC                                                | CHROMATIC ALTERATION DARKENING FADING YELLOWING WHITE VEIL STAINING  PS OF WHITE PAINT (YELLOWING)  CHEMICAL ALTERATION BURNING CORROSION CRUST EFFLORESCENCE                                           | b C A         |                  | В         | C  |          |    |
| 27<br>28<br>29<br>30<br>31<br>32<br>TES:DRC                                                | CHROMATIC ALTERATION DARKENING FADING YELLOWING WHITE VEIL STAINING  PS OF WHITE PAINT (YELLOWING)  CHEMICAL ALTERATION BURNING CORROSION CRUST EFFLORESCENCE EXUDATION                                 | b C A         | 36               | В         | C  | 26       |    |
| 27<br>28<br>29<br>30<br>31<br>32<br>TES:DRC                                                | CHROMATIC ALTERATION DARKENING FADING YELLOWING WHITE VEIL STAINING  PS OF WHITE PAINT (YELLOWING)  CHEMICAL ALTERATION BURNING CORROSION CRUST EFFLORESCENCE                                           | b C A         | 36               | B         | C  | 36       |    |
| 27<br>28<br>29<br>30<br>31<br>32<br>TES:DRC                                                | CHROMATIC ALTERATION DARKENING FADING YELLOWING WHITE VEIL STAINING  PS OF WHITE PAINT (YELLOWING)  CHEMICAL ALTERATION BURNING CORROSION CRUST EFFLORESCENCE EXUDATION                                 | b C A         |                  | B         | C  | 36<br>36 |    |
| 27<br>28<br>29<br>30<br>31<br>32<br>TES:DRO<br>RFACE -<br>33<br>34<br>35<br>36<br>37<br>38 | CHROMATIC ALTERATION DARKENING FADING YELLOWING WHITE VEIL STAINING  PS OF WHITE PAINT (YELLOWING)  CHEMICAL ALTERATION BURNING CORROSION CRUST EFFLORESCENCE EXUDATION PATINA                          | b C A         | 36               | B 36      | C  |          |    |
| 27<br>28<br>29<br>30<br>31<br>32<br>TES:DRO<br>RFACE -<br>33<br>34<br>35<br>36<br>37<br>38 | CHROMATIC ALTERATION DARKENING FADING YELLOWING WHITE VEIL STAINING  PS OF WHITE PAINT (YELLOWING)  CHEMICAL ALTERATION BURNING CORROSION CRUST EFFLORESCENCE EXUDATION PATINA                          | b C A         | 36<br>36         | B 36      | C  |          |    |
| 27<br>28<br>29<br>30<br>31<br>32<br>TES:DRC<br>RFACE -<br>33<br>34<br>35<br>36<br>37<br>38 | CHROMATIC ALTERATION DARKENING FADING YELLOWING WHITE VEIL STAINING  PS OF WHITE PAINT (YELLOWING)  CHEMICAL ALTERATION BURNING CORROSION CRUST EFFLORESCENCE EXUDATION PATINA  BIOLOGICAL COLONISATION | b             | 36               | B 36      |    |          |    |
| 27<br>28<br>29<br>30<br>31<br>32<br>TES:DRO<br>RFACE -<br>33<br>34<br>35<br>36<br>37<br>38 | CHROMATIC ALTERATION DARKENING FADING YELLOWING WHITE VEIL STAINING  PS OF WHITE PAINT (YELLOWING)  CHEMICAL ALTERATION BURNING CORROSION CRUST EFFLORESCENCE EXUDATION PATINA                          | b C A         | 36<br>36         | B 36      | C  |          |    |

| SURFACE - | ADDITION OF SUBSTANCES       |      |    |    |             |              |  |
|-----------|------------------------------|------|----|----|-------------|--------------|--|
| 41        | DEPOSIT                      |      |    |    |             |              |  |
| 42        | DUST                         |      |    |    |             |              |  |
| 43        | CONCRETION                   | а    |    |    |             |              |  |
| 44        | FILM                         |      |    |    |             |              |  |
| 45        | SOILING                      |      |    |    |             |              |  |
| 46        | OVERPAINTING                 | b    |    |    |             |              |  |
| 47        | INCLUSION                    |      |    |    |             |              |  |
| 48        | INFILL                       |      |    |    |             |              |  |
| 49        | PATINA                       | С    | 46 | 46 | 46          |              |  |
|           |                              |      |    |    |             |              |  |
|           |                              | Α    |    | В  |             | С            |  |
| NOTES     |                              |      |    |    |             |              |  |
|           |                              |      |    |    |             |              |  |
|           | DATE:                        |      |    |    | AUT         | OR:          |  |
|           | March 14, 2019 - rev March 2 | 1020 |    |    | Arianna Sca | rcella - CCR |  |