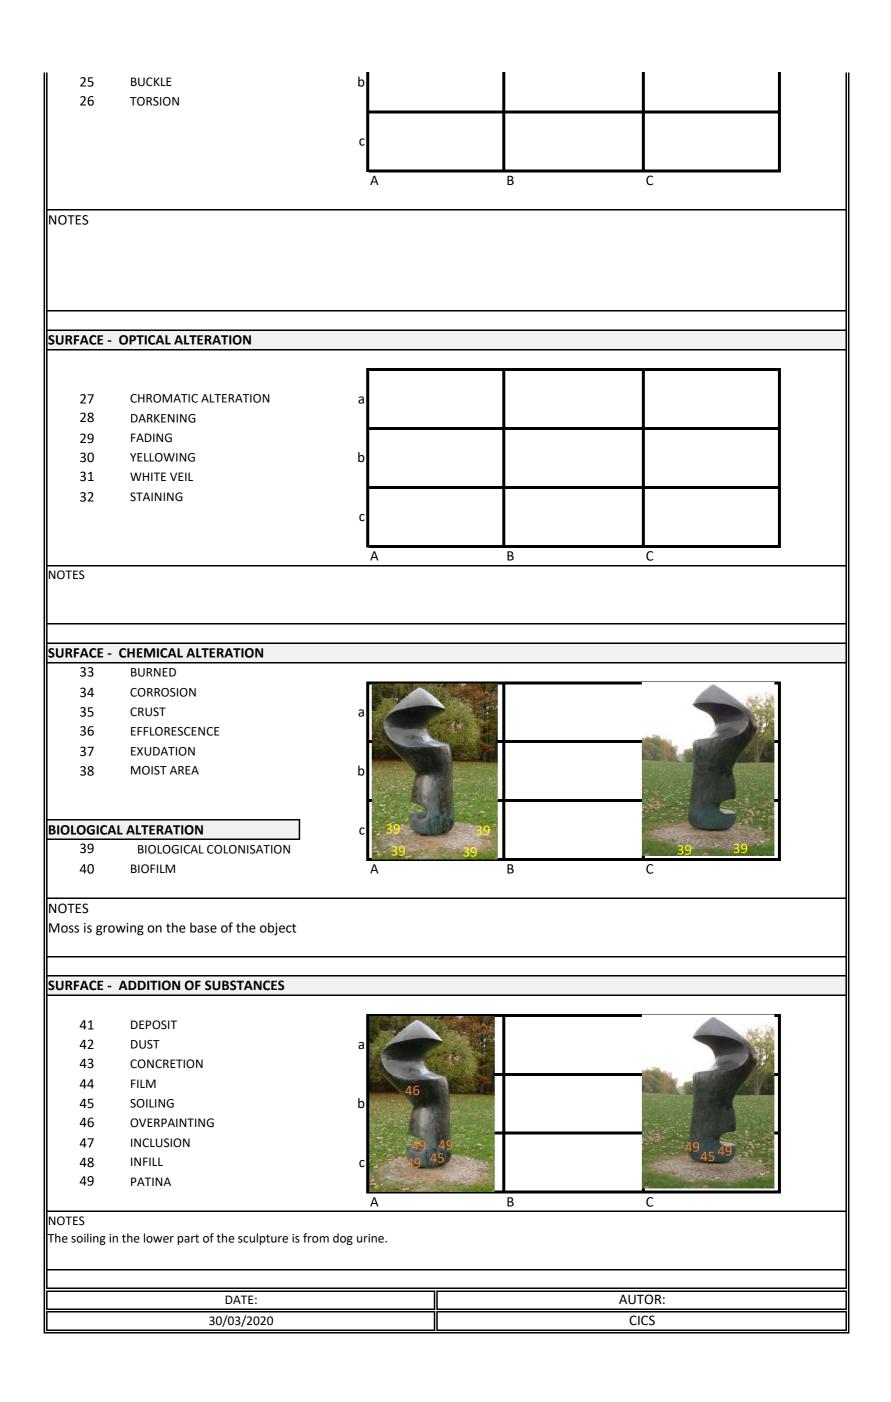

protection Photo
Dimensions (cm)

| Height         Width           500         250 | Depth                       |  |  |  |  |  |
|------------------------------------------------|-----------------------------|--|--|--|--|--|
| 500 250                                        |                             |  |  |  |  |  |
|                                                |                             |  |  |  |  |  |
| Country                                        | Italy                       |  |  |  |  |  |
| City                                           | Turin                       |  |  |  |  |  |
| Address                                        | oidoglio - corner<br>Musiné |  |  |  |  |  |
| GPS coordinates                                |                             |  |  |  |  |  |
| Latitutde 45°04                                | 45°04'54.0"N                |  |  |  |  |  |
| Longitude 7°3                                  | 7°39'06."E                  |  |  |  |  |  |

#### 2 - LOCATION **ENVIRONMENT** Description Adjacent to: □ Sidewalk ☐ Lane: Pedestrian/Vehicles □ Vacant Lot X Parking: Pavement/Gravel/soil ☐ Road: Pavement/Dirt/Gravel □ Building /Porch □ Vegetation/Landscaping □ Paving Stones □ Other X Garden X Grass **X Trees** X Nord Orientation - Facing towards: □South X East $\quad \square \ West$ Street light in the public park Lighting: **Other Security Measures:** X exposed X direct sunlight □ skaters/bikers riding on artwork □ gutter □ semiconfinate X person living in or around artwork □ confinate X trash around artwork □ not easily accessible/obstructed □ isolated □ poor drainage/traps water ☐ food vendor/picnic area nearby X poor lighting (artificial) X weeds are high/overgrown □ other □ people sitting or playing on artwork X public access □ contryside □ artwork is hard to find SOCIAL CONTEXT/ (brief description-MAX 50 words)

#### 2 - LOCATION **ENVIRONMENT** Description X Sidewalk Adjacent to: X Lane: Pedestrian/Vehicles □ Vacant Lot ☐ Parking: Pavement/Gravel/soil ☐ Road: Pavement/Dirt/Gravel ☐ Building /Porch □ Vegetation/Landscaping □ Paving Stones $\square$ Garden □ Other X Grass (growing in the cement step) □Trees Orientation - Facing towards: X Nord $\quad \Box South$ $\square East$ $\square$ West Street light in the main lane Lighting: **Other Security Measures:** X direct sunlight (not sure) □ skaters/bikers riding on artwork X exposed □ gutter □ semiconfinate X person living in or around artwork □ confinate X trash around artwork not easily accessible/obstructed □ poor drainage/traps water □ isolated □ food vendor/picnic area nearby □ weeds are high/overgrown X poor lighting □ other □ people sitting or playing on artwork X public access □ contryside □ artwork is hard to find SOCIAL CONTEXT/ (brief description-MAX 50 words)

| SURFACE - | ADDITION OF SUBSTANCES |      |    |    |    |             |              |    |   |
|-----------|------------------------|------|----|----|----|-------------|--------------|----|---|
|           |                        |      |    |    |    |             |              |    |   |
| 41        | DEPOSIT                | Г    |    |    |    |             |              |    |   |
| 42        | DUST                   | а    |    |    |    |             |              |    |   |
| 43        | CONCRETION             |      |    |    |    |             |              |    |   |
| 44        | FILM                   |      |    |    |    |             |              |    | ĺ |
| 45        | SOILING                | b    |    |    |    |             |              |    |   |
| 46        | OVERPAINTING           |      |    |    |    |             |              |    |   |
| 47        | INCLUSION              |      |    |    |    |             |              |    | ĺ |
| 48        | INFILL                 | С    |    |    |    |             |              |    |   |
| 49        | PATINA                 |      | 54 | 54 | 54 | 54          | 54           | 54 |   |
|           |                        | A    | 4  |    | В  |             | С            |    | • |
| NOTES     |                        |      |    |    |    |             |              |    |   |
|           |                        |      |    |    |    |             |              |    |   |
|           |                        |      |    |    |    |             |              |    |   |
|           |                        |      |    |    |    |             |              |    |   |
|           | DATE:                  |      |    |    |    | AUT         | OR:          |    |   |
|           | 28/03/2019; rev. March | 2020 |    |    |    | Arianna Sca | rcella - CCR |    |   |

Photo

| Dimensions (cm) |                                      |  |  |  |  |  |
|-----------------|--------------------------------------|--|--|--|--|--|
| Height          | Width Depth                          |  |  |  |  |  |
| 200             | 400                                  |  |  |  |  |  |
| Country         | Italy                                |  |  |  |  |  |
| City            | Turin                                |  |  |  |  |  |
| Address         | Cso Farini - corner Largo<br>Berardi |  |  |  |  |  |
| GPS coordinates |                                      |  |  |  |  |  |
| Latitutde       | 45°04'18.3"N                         |  |  |  |  |  |
| Longitude       | 7°42'08.7"E                          |  |  |  |  |  |

| 41   | DEPOSIT                |        |    |    |    |             |             |    | 7 |
|------|------------------------|--------|----|----|----|-------------|-------------|----|---|
| 42   | DUST                   | а      |    |    |    |             |             |    | 1 |
| 43   | CONCRETION             |        |    |    |    |             |             |    |   |
| 44   | FILM                   |        | 41 |    | 41 |             |             | 46 | 5 |
| 45   | SOILING                | b      |    |    |    | 41          | 46          | 46 |   |
| 46   | OVERPAINTING           |        |    | 46 | 46 | 46          |             | 46 |   |
| 47   | INCLUSION              |        |    |    |    |             | 46          | 46 | 5 |
| 48   | INFILL                 | С      |    |    |    | 41          |             | 41 |   |
| 49   | PATINA                 |        | 41 |    | 41 |             |             |    |   |
|      |                        | A      |    | В  |    |             | С           |    | _ |
| OTES |                        |        |    |    |    |             |             |    |   |
|      |                        |        |    |    |    |             |             |    |   |
|      |                        |        |    |    |    |             |             |    |   |
|      |                        |        |    |    |    |             |             |    |   |
|      | DATE:                  |        |    |    |    | AUT         | OR:         |    |   |
|      | 28/03/2019; rev. March | n 2020 |    |    |    | Arianna Sca | rcella - Co | CR |   |