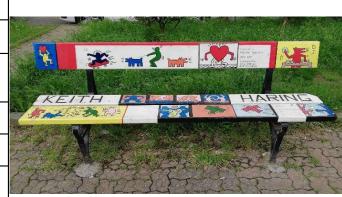

|                        |  |  |  |  |
|--------------|------------------------|--|--|--|--|
| Artist ()    | Vito NAVOLIO           |  |  |  |  |
| Title of the |                        |  |  |  |  |
| work         | no title               |  |  |  |  |
| Type of      |                        |  |  |  |  |
|              |                        |  |  |  |  |
| work         | Bench (9 benches)      |  |  |  |  |
| 20-4         |                        |  |  |  |  |
| Materials    | paint, wood            |  |  |  |  |
| Year of      |                        |  |  |  |  |
| execution    | 2010                   |  |  |  |  |
| Owner /      |                        |  |  |  |  |
| custodian    | MAU (Urban Art Museum) |  |  |  |  |
| Legal        |                        |  |  |  |  |



| Dimensions (cm) |                   |        |  |  |  |  |  |
|-----------------|-------------------|--------|--|--|--|--|--|
| Height          | Width             | Depth  |  |  |  |  |  |
| 100             | 150 50            |        |  |  |  |  |  |
| Country         | Italy             |        |  |  |  |  |  |
| City            | Turin             |        |  |  |  |  |  |
| Address         | Piazza Moncenisio |        |  |  |  |  |  |
| GPS coordinates |                   |        |  |  |  |  |  |
| Latitutde       | 45°04'            | 56.1"N |  |  |  |  |  |
| Longitude       | 7°39'11.0"E       |        |  |  |  |  |  |

protection



#### 2 - LOCATION **ENVIRONMENT** Description Adjacent to: X Sidewalk □ Lane: Pedestrian/Vehicles □ Vacant Lot ☐ Parking: Pavement/Gravel/soil