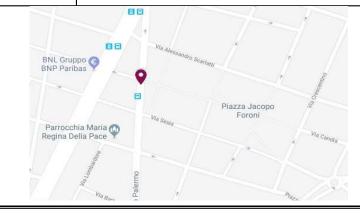

| Dimensions (cm) |               |             |  |  |  |  |
|-----------------|---------------|-------------|--|--|--|--|
| Height          | Width         | Depth       |  |  |  |  |
| 500             | 1500          |             |  |  |  |  |
| Country         | Italy         |             |  |  |  |  |
| City            | Tu            | ırin        |  |  |  |  |
| Address         | Via Ragazzoni |             |  |  |  |  |
| GPS coordinates |               |             |  |  |  |  |
| Latitutde       | 45°04'43.4"N  |             |  |  |  |  |
| Longitude       | 7°43'         | 7°43'06.9"E |  |  |  |  |