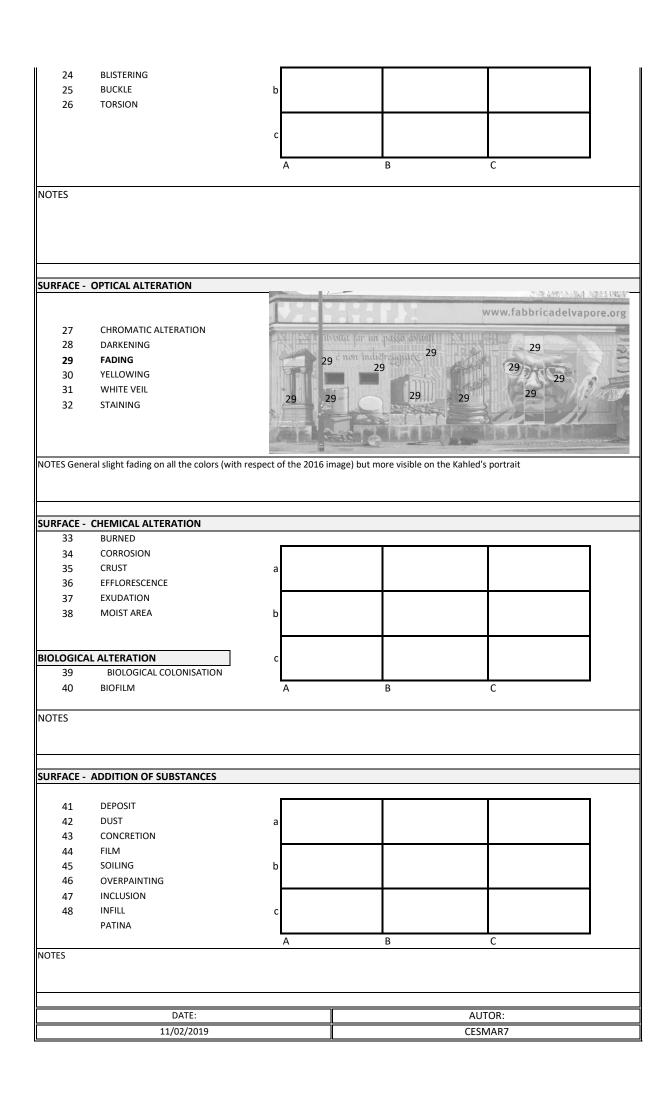

| Dimensions (cm) |               |        |  |  |  |  |  |
|-----------------|---------------|--------|--|--|--|--|--|
| Height          | Width         | Depth  |  |  |  |  |  |
| 150             | 300           |        |  |  |  |  |  |
| Country         | Italy         |        |  |  |  |  |  |
| City            | Tu            | rin    |  |  |  |  |  |
| Address         | Via Ceres 13B |        |  |  |  |  |  |
| G               | PS coordinat  | es     |  |  |  |  |  |
| Latitutde       | 45°04'        | 56.4"N |  |  |  |  |  |
| Longitude       | 7°39'         | 10.1"E |  |  |  |  |  |

protection

|                               | 2 - LOCATION                              |                                      |  |  |
|-------------------------------|-------------------------------------------|--------------------------------------|--|--|
|                               | ENVIRONMENT                               |                                      |  |  |
|                               | Description                               |                                      |  |  |
| Adjacent to:                  | X Sidewalk                                | X Lane: Pedestrian/Vehicles          |  |  |
|                               | □ Vacant Lot                              | ☐ Parking: Pavement/Gravel/soil      |  |  |
|                               | X Road: Pavement/Dirt/Gravel              | □ Building /Porch                    |  |  |
|                               | □ Vegetation/Landscaping                  |                                      |  |  |
|                               | □ Paving Stones                           | X 2 metres high above the pedestrian |  |  |
|                               | □ Garden                                  | lane                                 |  |  |
|                               | □ Grass                                   |                                      |  |  |
|                               | □Trees                                    | 7                                    |  |  |
| Orientation - Facing towards: | X Nord □South □East □ West                |                                      |  |  |
| Lighting:                     |                                           |                                      |  |  |
| Other Security Measures:      |                                           |                                      |  |  |
| X exposed                     | X direct sunlight                         | □ skaters/bikers riding on artwork   |  |  |
| □ semiconfinate               | □ gutter                                  | □ person living in or around artwork |  |  |
| □ confinate                   | □ trash around artwork                    | □ not easily accessible/obstructed   |  |  |
| □ isolated                    | □ poor drainage/traps water               | ☐ food vendor/picnic area nearby     |  |  |
| X poor lighting               | □ weeds are high/overgrown                | □ other                              |  |  |
| X public access               | □ people sitting or playing on artwork    |                                      |  |  |
| □ contryside                  | X artwork is hard to find                 |                                      |  |  |
|                               | SOCIAL CONTEXT/ (brief description-MAX 50 | words)                               |  |  |

|                                                         |                 | 3 -        | EXECUTION                     | TECH    | NIQUE       |                                              |                                                  |              |                                  |
|---------------------------------------------------------|-----------------|------------|-------------------------------|---------|-------------|----------------------------------------------|--------------------------------------------------|--------------|----------------------------------|
| GROUNDING LAYERS                                        |                 |            |                               |         |             |                                              |                                                  |              |                                  |
| □ ND                                                    | X 1             |            | □ 2                           |         |             | 3                                            |                                                  | 4            | □ 5                              |
| □ TECHINCAL D                                           | ATA             | X HYPOTES  | YS                            | □ SCII  | ENTIFIC AN  | ALYSIS                                       | □ ARTIST I                                       | NTERVIEW     |                                  |
| PRIME COATING                                           |                 |            |                               |         |             |                                              |                                                  |              |                                  |
|                                                         |                 |            | □ YES                         |         |             | □ NO                                         |                                                  |              | NA                               |
|                                                         |                 | □ TECHINO  |                               |         | □ TECHINO   |                                              |                                                  | NOTES: A pro |                                  |
|                                                         |                 | □ HYPOTES  |                               |         | □ HYPOTES   |                                              |                                                  |              | s visible on the of the painting |
|                                                         |                 |            | FIC ANALYSIS                  |         |             | IC ANALYSIS                                  | 5                                                |              | , 0                              |
|                                                         |                 | ARTIST INT | ERVIEW                        |         | □ ARTIST II | NTERVIEW                                     |                                                  | L            |                                  |
| PAINTING TECHNIQUE                                      | ı               |            | _                             |         |             |                                              |                                                  | I -          | 001                              |
| □ 3D Style                                              | ☐ Full Monty    |            | □ Domming                     |         |             | □ Fill-ins                                   |                                                  | □ Stencil a  | graffiti                         |
| □ Abstract style                                        | □ Mop           |            | □ Dripping                    |         |             | ☐ Installation                               |                                                  | □ Sticker    |                                  |
| ☐ Anti-Style/Ugly style                                 | □ Mural         |            | □ Calligraffiti               |         |             | □ Outlining                                  | 3                                                | □ Yarn bo    | mbing                            |
| □ Backjump                                              | □ Old School    |            | ☐ Etching                     | · hamb! | ng /        | <ul><li>□ Poster</li><li>□ Scriber</li></ul> |                                                  | □ OTHER      |                                  |
| <ul><li>□ Blockbuster Style</li><li>□ Bombing</li></ul> | □ Own style     |            | □ Extinguishei<br>soaker Tags | ומוווטמ | ig/         | □ Scriber □ Scribing                         | /                                                |              |                                  |
| □ Bubble style                                          | □ Piece (free-  | hand)      | □ Fading                      |         |             | Scratching ,                                 | 1                                                |              |                                  |
| ☐ Cartoon/Character                                     | □ Punition      |            | i adilig                      |         |             | Jeratering                                   |                                                  |              |                                  |
| ☐ Challenge (Insides)                                   | □ Roller Graffi | ti         |                               |         |             |                                              |                                                  |              |                                  |
| ☐ Complex style                                         | □ Semi-wildst   | yle        |                               |         |             |                                              |                                                  |              |                                  |
| □ Dubs (UK)/Plata (ES)                                  | Sharp           |            |                               |         |             |                                              |                                                  |              |                                  |
| □ Free style                                            | □ Tag           |            |                               |         |             |                                              |                                                  |              |                                  |
| l '                                                     | □ Throw-up      |            |                               |         |             |                                              |                                                  |              |                                  |
|                                                         | □ Wildstyle     |            |                               |         |             |                                              |                                                  | <u></u>      |                                  |
| □ TECHINCAL D                                           | ATA [           | HYPOTESY   |                               |         | NTIFIC ANA  | LYSIS                                        | □ ARTIST IN                                      | NTERVIEW     |                                  |
|                                                         |                 |            | 4 - DEGRA                     | DATIO   | N           |                                              |                                                  |              |                                  |
|                                                         |                 | Gene       | ral conditio                  | n class | sification  |                                              |                                                  |              |                                  |
| CC0                                                     |                 |            | No sympt                      | oms     |             |                                              | No me                                            | easure       |                                  |
| X CC1                                                   |                 | ,          | K Minor syn                   |         | S           | O                                            | rdinary m                                        |              | nce                              |
| CC2                                                     |                 |            |                               |         |             |                                              |                                                  |              | r diagnos                        |
|                                                         |                 | iviou      | erate strong                  |         | 101113      |                                              |                                                  |              |                                  |
| CC3                                                     | UON!            |            | Major sym                     | ptoms   |             | iviajor                                      | repair bas                                       | sea on d     | iagnosis                         |
| SURFACE - LOSS OF COHES  1 COLLAPSE                     | IUN             |            |                               |         |             |                                              |                                                  |              |                                  |
|                                                         | CION            |            |                               |         |             |                                              | 1                                                |              | ٦                                |
| 2 LOSS OF COHE<br>3 CRUMBLING                           | SIUN            | _          | 9                             | 5       |             |                                              |                                                  | 5            |                                  |
| 4 INCISION                                              |                 | a          | 9                             | 5<br>9  |             |                                              |                                                  | J            |                                  |
| 5 FRACTURE                                              |                 |            |                               | 9       |             |                                              | <del>                                     </del> |              | 1                                |
| 6 CRACKING                                              |                 | b          | 9                             |         |             |                                              |                                                  | 5            |                                  |
| 7 OPEN JOINT                                            |                 | D          |                               |         |             |                                              |                                                  | J            |                                  |
| 8 DELAMINATIO                                           | N               |            |                               |         | 5           |                                              | <del>                                     </del> | 5            | 1                                |
| 9 FLAKING                                               |                 | c          | 5                             |         |             | 5                                            | 5                                                | -            |                                  |
| 10 SCALING                                              |                 | C          |                               |         |             | -                                            |                                                  |              |                                  |
|                                                         |                 |            | A                             |         | В           |                                              | С                                                |              | _                                |
|                                                         |                 |            |                               |         |             |                                              |                                                  |              |                                  |
| NOTES                                                   |                 |            |                               |         |             |                                              |                                                  |              |                                  |
|                                                         |                 |            |                               |         |             |                                              |                                                  |              |                                  |
|                                                         |                 |            |                               |         |             |                                              |                                                  |              |                                  |
|                                                         |                 |            |                               |         |             |                                              |                                                  |              |                                  |
| SURFACE - LOSS OF MATER                                 | RIAL            |            |                               |         |             |                                              |                                                  |              |                                  |
| 11 LOSS                                                 |                 |            |                               |         |             |                                              |                                                  |              | _                                |
| 12 LACUNA                                               |                 |            | 12                            | 12      |             |                                              |                                                  |              |                                  |
| 13 EROSION                                              |                 | а          |                               |         |             |                                              |                                                  |              |                                  |
| 14 ABRASION                                             |                 |            | 12                            |         |             |                                              |                                                  |              | _                                |
| 15 ROUNDED/RO                                           |                 |            |                               |         |             |                                              |                                                  |              |                                  |
| 16 PERFORATION                                          |                 | b          |                               |         |             |                                              |                                                  |              |                                  |
| 17 PITTING                                              |                 |            |                               |         |             |                                              |                                                  |              | _                                |
| 18 CAVITY                                               |                 |            |                               |         |             |                                              |                                                  |              |                                  |
| 19 ALVEOLIZATIO                                         | N               | С          | I                             |         |             |                                              | 1                                                |              | 1                                |

| 20        | SCRATCH                    | 1  | 1  |          |    |    | - 1    |  |
|-----------|----------------------------|----|----|----------|----|----|--------|--|
| 21        | ROUGHENED/ROUGHENING       | A  | В  |          | С  |    |        |  |
|           |                            |    |    |          |    |    |        |  |
|           |                            |    |    |          |    |    |        |  |
| NOTES     |                            |    |    |          |    |    |        |  |
|           |                            |    |    |          |    |    |        |  |
|           |                            |    |    |          |    |    |        |  |
| SURFACE - | DEFORMATION                |    |    |          |    |    |        |  |
|           |                            |    |    |          |    |    | ,      |  |
|           |                            | 25 |    |          |    |    |        |  |
| 22        | DEFORMATION                | а  | 25 |          |    |    |        |  |
| 23        | DEPRESSION                 | 25 |    |          |    |    |        |  |
| 24        | BLISTERING                 | 25 | 5  |          |    |    |        |  |
| 25        | BUCKLE                     | b  |    |          |    |    |        |  |
| 26        | TORSION                    |    |    |          |    |    |        |  |
|           |                            |    |    |          |    |    |        |  |
|           |                            | С  |    |          |    |    |        |  |
|           |                            |    |    |          |    |    |        |  |
|           |                            | A  | В  |          | С  |    |        |  |
|           |                            |    |    |          |    |    |        |  |
| NOTES     |                            |    |    |          |    |    |        |  |
|           |                            |    |    |          |    |    |        |  |
|           |                            |    |    |          |    |    |        |  |
| SURFACE - | OPTICAL ALTERATION         |    |    |          |    |    |        |  |
|           |                            |    |    |          |    |    |        |  |
|           |                            |    |    |          |    |    | $\Box$ |  |
| 27        | CHROMATIC ALTERATION       | a  |    |          |    |    |        |  |
| 28        | DARKENING                  |    |    |          |    |    |        |  |
| 29        | FADING                     |    |    |          |    |    |        |  |
| 30        | YELLOWING                  | b  |    |          |    |    |        |  |
| 31        | WHITE VEIL                 |    |    |          |    |    |        |  |
| 32        | STAINING                   |    |    |          |    |    | $\neg$ |  |
|           |                            | С  |    |          |    |    |        |  |
|           |                            |    |    |          |    |    |        |  |
|           |                            | A  | В  |          | С  |    |        |  |
| NOTES     |                            |    |    |          |    |    |        |  |
|           |                            |    |    |          |    |    |        |  |
|           |                            |    |    |          |    |    |        |  |
| SURFACE - | CHEMICAL ALTERATION        |    |    |          |    |    |        |  |
| 33        | BURNED                     |    |    |          |    |    |        |  |
| 34        | CORROSION                  |    |    |          |    |    |        |  |
| 35        | CRUST                      | а  |    | 50       | 50 |    | 1      |  |
| 36        | EFFLORESCENCE              |    |    |          |    | 50 | 50     |  |
| 37        | EXUDATION                  |    |    |          |    |    | 50     |  |
| 38        | MOIST AREA                 | b  |    |          |    |    | 1      |  |
| 50        | LEACHING (NEAR THE GUTTER) |    |    |          |    |    |        |  |
|           |                            |    |    |          |    |    | $\neg$ |  |
|           | AL ALTERATION              | С  |    |          |    |    |        |  |
| 39        | BIOLOGICAL COLONISATION    |    |    |          |    |    |        |  |
| 40        | BIOFILM                    | A  | В  | <u> </u> | С  |    |        |  |
|           |                            |    |    |          |    |    |        |  |
| NOTES     |                            |    |    |          |    |    |        |  |
|           |                            |    |    |          |    |    |        |  |
|           |                            |    |    |          |    |    |        |  |
| SURFACE - | ADDITION OF SUBSTANCES     |    |    |          |    |    |        |  |
|           |                            |    |    |          |    |    |        |  |
|           |                            |    |    |          |    |    |        |  |

| 41    | DEPOSIT                |      |   |             | 57           |   |   |
|-------|------------------------|------|---|-------------|--------------|---|---|
| 42    | DUST                   | a    |   |             |              |   |   |
| 43    | CONCRETION             |      |   |             |              |   |   |
| 44    | FILM                   |      |   |             |              |   |   |
| 45    | SOILING                | b    |   |             |              |   |   |
| 46    | OVERPAINTING           |      |   |             |              |   |   |
| 47    | INCLUSION              |      |   |             |              |   |   |
| 48    | INFILL                 | С    |   |             |              |   |   |
| 49    | PATINA                 |      |   |             |              |   |   |
|       |                        | A    | В |             | С            |   |   |
| NOTES |                        |      |   |             |              |   |   |
|       |                        |      |   |             |              |   |   |
|       |                        |      |   |             |              |   |   |
|       |                        |      |   |             |              |   |   |
|       | DATE:                  |      | • | AUT         | OR:          | • | • |
| ·     | 21/03/2019, rev. March | 2020 |   | Arianna Sca | rcella - CCR |   |   |

## 1 - GENERAL DATA

| Artist ()    | MILLO              |
|--------------|--------------------|
| Title of the |                    |
| work         | unknown            |
| Type of      |                    |
| I            |                    |
| work         | paint on plaster   |
| 0.0-4        |                    |
| Materials    | Paint, plaster     |
| Year of      |                    |
| execution    | 2014               |
| Owner /      |                    |
| custodian    | Turin municipality |
| Legal        |                    |
| protection   |                    |