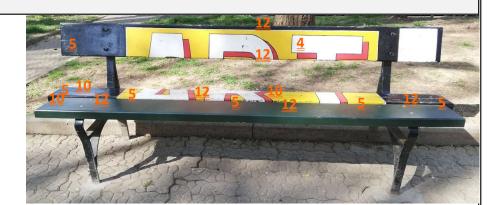

| 12                                                                                         | LACUNA                                                                                                                                                                                                  |               |                  | 12        |    |          |    |
|--------------------------------------------------------------------------------------------|---------------------------------------------------------------------------------------------------------------------------------------------------------------------------------------------------------|---------------|------------------|-----------|----|----------|----|
| <b>12</b>                                                                                  | LACUNA<br>EDOSIONI                                                                                                                                                                                      |               | 10 10            |           |    |          |    |
| 13                                                                                         | EROSION                                                                                                                                                                                                 | а             | 12 12            | 12        |    |          |    |
| 14                                                                                         | ABRASION                                                                                                                                                                                                |               |                  | 1.0       |    |          |    |
| 15                                                                                         | ROUNDED/ROUNDING                                                                                                                                                                                        |               |                  | 12        |    |          | 12 |
| 16                                                                                         | PERFORATION                                                                                                                                                                                             | b             | 12               | 12        |    |          | 12 |
| 17                                                                                         | PITTING                                                                                                                                                                                                 |               | 12               |           |    | 12       | 12 |
| 18                                                                                         | CAVITY                                                                                                                                                                                                  |               |                  |           |    |          | 12 |
| 19                                                                                         | ALVEOLIZATION                                                                                                                                                                                           | С             | 12               | 11        |    |          |    |
| 20                                                                                         | SCRATCH                                                                                                                                                                                                 |               | 12               | 12        | 12 | 12       | 12 |
| 21                                                                                         | ROUGHENED/ROUGHENING                                                                                                                                                                                    | A             |                  | В         | С  |          |    |
|                                                                                            | 5) is referred to a decay likely cau                                                                                                                                                                    | sed by an ant | hropic vandalism | ı/demage. |    |          |    |
| RFACE -                                                                                    | DEFORMATION                                                                                                                                                                                             |               |                  |           |    |          |    |
|                                                                                            |                                                                                                                                                                                                         |               |                  |           |    |          |    |
| 22                                                                                         | DEFORMATION                                                                                                                                                                                             | а             |                  |           |    |          |    |
| 23                                                                                         | DEPRESSION                                                                                                                                                                                              |               |                  | <u> </u>  |    |          |    |
| 24                                                                                         | BLISTERING                                                                                                                                                                                              |               |                  | 24        |    |          |    |
| 25                                                                                         | BUCKLE                                                                                                                                                                                                  | b             |                  | 24        |    |          |    |
| 26                                                                                         | TORSION                                                                                                                                                                                                 |               |                  |           | 24 |          |    |
|                                                                                            |                                                                                                                                                                                                         |               |                  |           |    |          |    |
|                                                                                            |                                                                                                                                                                                                         | С             |                  |           |    |          |    |
|                                                                                            |                                                                                                                                                                                                         |               |                  |           |    |          |    |
|                                                                                            |                                                                                                                                                                                                         | A             |                  | В         | С  |          |    |
|                                                                                            |                                                                                                                                                                                                         |               |                  |           | -  |          |    |
|                                                                                            |                                                                                                                                                                                                         |               |                  |           |    |          |    |
| TES                                                                                        |                                                                                                                                                                                                         |               |                  |           |    |          |    |
| TES                                                                                        |                                                                                                                                                                                                         |               |                  |           |    |          |    |
| TES                                                                                        |                                                                                                                                                                                                         |               |                  |           |    |          |    |
|                                                                                            | OPTICAL ALTERATION                                                                                                                                                                                      |               |                  |           |    |          |    |
|                                                                                            | OPTICAL ALTERATION                                                                                                                                                                                      |               |                  |           |    |          |    |
|                                                                                            | OPTICAL ALTERATION  CHROMATIC ALTERATION                                                                                                                                                                |               |                  | T         |    |          |    |
| RFACE -                                                                                    |                                                                                                                                                                                                         | a             |                  | Γ         |    |          |    |
| <b>RFACE</b> - 27                                                                          | CHROMATIC ALTERATION DARKENING                                                                                                                                                                          | a             |                  |           | T  |          |    |
| 27<br>28<br>29                                                                             | CHROMATIC ALTERATION<br>DARKENING<br>FADING                                                                                                                                                             | a             |                  |           |    |          |    |
| 27<br>28<br>29<br>30                                                                       | CHROMATIC ALTERATION DARKENING FADING YELLOWING                                                                                                                                                         | -             |                  | 30        |    |          |    |
| 27<br>28<br>29<br>30<br>31                                                                 | CHROMATIC ALTERATION DARKENING FADING YELLOWING WHITE VEIL                                                                                                                                              | a             |                  | 30        |    |          |    |
| 27<br>28<br>29<br>30                                                                       | CHROMATIC ALTERATION DARKENING FADING YELLOWING                                                                                                                                                         | -             |                  | 30 30     |    |          |    |
| 27<br>28<br>29<br>30<br>31                                                                 | CHROMATIC ALTERATION DARKENING FADING YELLOWING WHITE VEIL                                                                                                                                              | b             |                  |           |    |          |    |
| 27<br>28<br>29<br>30<br>31                                                                 | CHROMATIC ALTERATION DARKENING FADING YELLOWING WHITE VEIL                                                                                                                                              | -             |                  |           |    |          |    |
| 27<br>28<br>29<br>30<br>31                                                                 | CHROMATIC ALTERATION DARKENING FADING YELLOWING WHITE VEIL                                                                                                                                              | b<br>c        |                  | 30        |    |          |    |
| 27<br>28<br>29<br>30<br>31<br>32                                                           | CHROMATIC ALTERATION DARKENING FADING YELLOWING WHITE VEIL STAINING                                                                                                                                     | b             |                  |           | C  |          |    |
| 27<br>28<br>29<br>30<br>31<br>32                                                           | CHROMATIC ALTERATION DARKENING FADING YELLOWING WHITE VEIL                                                                                                                                              | b<br>c        |                  | 30        | C  |          |    |
| 27<br>28<br>29<br>30<br>31<br>32                                                           | CHROMATIC ALTERATION DARKENING FADING YELLOWING WHITE VEIL STAINING                                                                                                                                     | b<br>c        |                  | 30        | C  |          |    |
| 27<br>28<br>29<br>30<br>31<br>32                                                           | CHROMATIC ALTERATION DARKENING FADING YELLOWING WHITE VEIL STAINING                                                                                                                                     | b<br>c        |                  | 30        | C  |          |    |
| 27<br>28<br>29<br>30<br>31<br>32                                                           | CHROMATIC ALTERATION DARKENING FADING YELLOWING WHITE VEIL STAINING                                                                                                                                     | b<br>c        |                  | 30        | C  |          |    |
| 27<br>28<br>29<br>30<br>31<br>32<br>TES:DRC                                                | CHROMATIC ALTERATION DARKENING FADING YELLOWING WHITE VEIL STAINING  PS OF WHITE PAINT (YELLOWING)  CHEMICAL ALTERATION                                                                                 | b<br>c        |                  | 30        | C  |          |    |
| 27<br>28<br>29<br>30<br>31<br>32<br>TES:DRC                                                | CHROMATIC ALTERATION DARKENING FADING YELLOWING WHITE VEIL STAINING  PS OF WHITE PAINT (YELLOWING)  CHEMICAL ALTERATION BURNING CORROSION                                                               | b C A         | 36               | В         | C  |          |    |
| 27<br>28<br>29<br>30<br>31<br>32<br>TES:DRO                                                | CHROMATIC ALTERATION DARKENING FADING YELLOWING WHITE VEIL STAINING  PS OF WHITE PAINT (YELLOWING)  CHEMICAL ALTERATION BURNING CORROSION CRUST                                                         | b<br>c        | 36               | В         | C  |          |    |
| 27<br>28<br>29<br>30<br>31<br>32<br>TES:DRC                                                | CHROMATIC ALTERATION DARKENING FADING YELLOWING WHITE VEIL STAINING  PS OF WHITE PAINT (YELLOWING)  CHEMICAL ALTERATION BURNING CORROSION CRUST EFFLORESCENCE                                           | b C A         |                  | В         | C  |          |    |
| 27<br>28<br>29<br>30<br>31<br>32<br>TES:DRC                                                | CHROMATIC ALTERATION DARKENING FADING YELLOWING WHITE VEIL STAINING  PS OF WHITE PAINT (YELLOWING)  CHEMICAL ALTERATION BURNING CORROSION CRUST EFFLORESCENCE EXUDATION                                 | b C A         | 36               | В         | C  | 26       |    |
| 27<br>28<br>29<br>30<br>31<br>32<br>TES:DRC                                                | CHROMATIC ALTERATION DARKENING FADING YELLOWING WHITE VEIL STAINING  PS OF WHITE PAINT (YELLOWING)  CHEMICAL ALTERATION BURNING CORROSION CRUST EFFLORESCENCE                                           | b C A         | 36               | B         | C  | 36       |    |
| 27<br>28<br>29<br>30<br>31<br>32<br>TES:DRC                                                | CHROMATIC ALTERATION DARKENING FADING YELLOWING WHITE VEIL STAINING  PS OF WHITE PAINT (YELLOWING)  CHEMICAL ALTERATION BURNING CORROSION CRUST EFFLORESCENCE EXUDATION                                 | b C A         |                  | B         | C  | 36<br>36 |    |
| 27<br>28<br>29<br>30<br>31<br>32<br>TES:DRO<br>RFACE -<br>33<br>34<br>35<br>36<br>37<br>38 | CHROMATIC ALTERATION DARKENING FADING YELLOWING WHITE VEIL STAINING  PS OF WHITE PAINT (YELLOWING)  CHEMICAL ALTERATION BURNING CORROSION CRUST EFFLORESCENCE EXUDATION PATINA                          | b C A         | 36               | B 36      | C  |          |    |
| 27<br>28<br>29<br>30<br>31<br>32<br>TES:DRO<br>RFACE -<br>33<br>34<br>35<br>36<br>37<br>38 | CHROMATIC ALTERATION DARKENING FADING YELLOWING WHITE VEIL STAINING  PS OF WHITE PAINT (YELLOWING)  CHEMICAL ALTERATION BURNING CORROSION CRUST EFFLORESCENCE EXUDATION PATINA                          | b C A         | 36<br>36         | B 36      | C  |          |    |
| 27<br>28<br>29<br>30<br>31<br>32<br>TES:DRC<br>RFACE -<br>33<br>34<br>35<br>36<br>37<br>38 | CHROMATIC ALTERATION DARKENING FADING YELLOWING WHITE VEIL STAINING  PS OF WHITE PAINT (YELLOWING)  CHEMICAL ALTERATION BURNING CORROSION CRUST EFFLORESCENCE EXUDATION PATINA  BIOLOGICAL COLONISATION | b             | 36               | B 36      |    |          |    |
| 27<br>28<br>29<br>30<br>31<br>32<br>TES:DRO<br>RFACE -<br>33<br>34<br>35<br>36<br>37<br>38 | CHROMATIC ALTERATION DARKENING FADING YELLOWING WHITE VEIL STAINING  PS OF WHITE PAINT (YELLOWING)  CHEMICAL ALTERATION BURNING CORROSION CRUST EFFLORESCENCE EXUDATION PATINA                          | b C A         | 36<br>36         | B 36      | C  |          |    |

| SURFACE - | ADDITION OF SUBSTANCES       |      |    |    |             |              |  |
|-----------|------------------------------|------|----|----|-------------|--------------|--|
| 41        | DEPOSIT                      |      |    |    |             |              |  |
| 42        | DUST                         |      |    |    |             |              |  |
| 43        | CONCRETION                   | а    |    |    |             |              |  |
| 44        | FILM                         |      |    |    |             |              |  |
| 45        | SOILING                      |      |    |    |             |              |  |
| 46        | OVERPAINTING                 | b    |    |    |             |              |  |
| 47        | INCLUSION                    |      |    |    |             |              |  |
| 48        | INFILL                       |      |    |    |             |              |  |
| 49        | PATINA                       | С    | 46 | 46 | 46          |              |  |
|           |                              |      |    |    |             |              |  |
|           |                              | Α    |    | В  |             | С            |  |
| NOTES     |                              |      |    |    |             |              |  |
|           |                              |      |    |    |             |              |  |
|           | DATE:                        |      |    |    | AUT         | OR:          |  |
|           | March 14, 2019 - rev March 2 | 1020 |    |    | Arianna Sca | rcella - CCR |  |