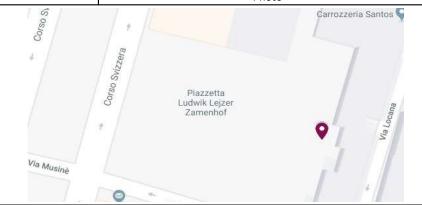

| Dimensions (cm) |                                             |        |  |  |  |  |  |
|-----------------|---------------------------------------------|--------|--|--|--|--|--|
| Height          | Width Depth                                 |        |  |  |  |  |  |
| 300             | 1000                                        |        |  |  |  |  |  |
| Country         | Italy                                       |        |  |  |  |  |  |
| City            | Turin                                       |        |  |  |  |  |  |
| Address         | Corso Valdocco - corner Via<br>Santa Chiara |        |  |  |  |  |  |
| GPS coordinates |                                             |        |  |  |  |  |  |
| Latitutde       | 45°04'                                      | 38.7"N |  |  |  |  |  |
| Longitude       | 7°40'3                                      | 30.7"E |  |  |  |  |  |