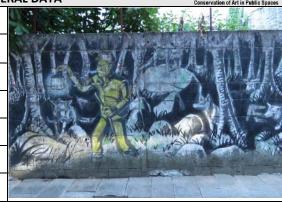

### 1 - GENERAL DATA

| Artist ()    | VARIOUS                            |
|--------------|------------------------------------|
| Title of the |                                    |
| work         | Memorial Thyssen victims tragedies |
| Type of      |                                    |
| work         | Mural                              |
| Materials    | Paint, plaster                     |
| Year of      |                                    |
| execution    | 2008                               |
| Owner /      |                                    |
| custodian    | Turin Municipality                 |
| Legal        |                                    |
| protection   |                                    |

| Dimensions (cm) |                                             |        |  |  |  |  |  |
|-----------------|---------------------------------------------|--------|--|--|--|--|--|
| Height          | Width Depth                                 |        |  |  |  |  |  |
| 300             | 1000                                        |        |  |  |  |  |  |
| Country         | Italy                                       |        |  |  |  |  |  |
| City            | Turin                                       |        |  |  |  |  |  |
| Address         | Corso Valdocco - corner Via<br>Santa Chiara |        |  |  |  |  |  |
| GPS coordinates |                                             |        |  |  |  |  |  |
| Latitutde       | 45°04'                                      | 38.7"N |  |  |  |  |  |
| Longitude       | 7°40'3                                      | 30.7"E |  |  |  |  |  |

#### 2 - LOCATION ENVIRONMENT Description Adjacent to: X Sidewalk X Lane: Pedestrian/Vehicles □ Vacant Lot X Parking: Pavement/Gravel/soil ☐ Road: Pavement/Dirt/Gravel ☐ Building /Porch □ Vegetation/Landscaping Sidewalk for pedestrian, on the side of a □ Paving Stones vehicles road, with place for parking at □ Garden the two sides □ Grass □Trees **Orientation - Facing towards:** □Nord □South □East X West street lamp on the side of the vehicles road Lighting: **Other Security Measures:** X direct sunlight X exposed □ skaters/bikers riding on artwork □ semiconfinate □ gutter X person living in or around artwork □ trash around artwork □ confinate □ not easily accessible/obstructed □ isolated X poor drainage/traps water □ food vendor/picnic area nearby □ weeds are high/overgrown external wall of the national archive □ poor lighting □ people sitting or playing on artwork X public access □ artwork is hard to find □ contryside SOCIAL CONTEXT/ (brief description-MAX 50 words)