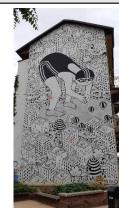

| 1 _ | GEN | IFRA | L DA | TΛ |
|-----|-----|------|------|----|
| т-  | GEI | NERH | L DA | IA |

| Artist ()       | BIGTATO, JOES, PIOVE, WENS, IBS |
|-----------------|---------------------------------|
| Title of the    |                                 |
| work            | "We Love Enak 2011"             |
| Type of<br>work | Mural                           |
| Materials       | Paint, bricks                   |
| Year of         |                                 |
| execution       | 2011                            |
| Owner /         |                                 |
| custodian       | Turin Municipality              |
| Legal           |                                 |
| protection      |                                 |

la schedatura si riferisce alla porzione del graffito con la scritta "sayo"

| Dimensions (cm) |                       |        |  |  |  |  |
|-----------------|-----------------------|--------|--|--|--|--|
| Height          | Width Depth           |        |  |  |  |  |
| 300             | 1000                  |        |  |  |  |  |
| Country         | Italy                 |        |  |  |  |  |
| City            | Turin                 |        |  |  |  |  |
| Address         | Via Carso (De Valle's |        |  |  |  |  |
| Audress         | Garden)               |        |  |  |  |  |
| GPS coordinates |                       |        |  |  |  |  |
| Latitutde       | 45°03'                | 47.5"N |  |  |  |  |
| Longitude       | 7°38':                | 15.9"E |  |  |  |  |