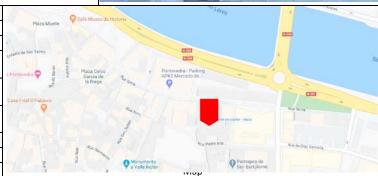

| Dimensions (cm) |                                             |        |  |  |  |  |  |
|-----------------|---------------------------------------------|--------|--|--|--|--|--|
| Height          | Width Depth                                 |        |  |  |  |  |  |
| 300             | 1000                                        |        |  |  |  |  |  |
| Country         | Italy                                       |        |  |  |  |  |  |
| City            | Turin                                       |        |  |  |  |  |  |
| Address         | Corso Valdocco - corner Via<br>Santa Chiara |        |  |  |  |  |  |
| GPS coordinates |                                             |        |  |  |  |  |  |
| Latitutde       | 45°04'                                      | 38.7"N |  |  |  |  |  |
| Longitude       | 7°40'3                                      | 30.7"E |  |  |  |  |  |