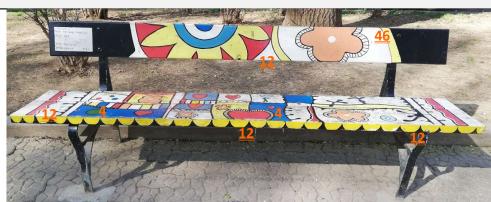

h has probably been replaced with a new one (painted in black)

## BENCH 2\_HARING

- 4 INCISION
- 9 FLAKING
- 11 LOSS
- 12 LACUNA
- 29 FADING
- 46 OVERPAINTING



NOTES



NOTES

### BENCH 4\_PICASSO

- 4 INCISION
  5 FRACTURING
  6 CRACKING
  10 SCALING
- 12 LACUNA 29 FADING



NOTES

### BENCH 5\_HARTUNG

- 5 FRACTURING
  12 LACUNA
  30 YELLOWING
  46 OVERPAINTING

NOTES: A light brown patina, probably caused by earthy deposit, is visible on the whole surface.

### BENCH 6\_POLLOCK

- 4 INCISION
- 5 FRACTURING
- 6 CRACKING
- 10 SCALING
- 12 LACUNA
- 14 ABRASION
- 29 FADING
- 32 STAINING





NOTES: Abrasion is visible on the whole surface.

### BENCH 7\_MIRO'

- 5 FRACTURING
- 6 CRACKING
- 12 LACUNA



NOTES

### BENCH 8\_NIK DE SAINT PHALLE

- 4 INCISION
- 12 LACUNA
- 46 OVERPAINTING



NOTES: An altered superficial film is visible on the surface, it looks a bit yellowed.

### BENCH 10\_ROY LICHTESTEIN

- 4 INCISION
  - FRACTURING
- 10 SCALING

5

12 LACUNA



NOTES

### BENCH 11\_DEPERO

5 FRACTURING 10 SCALING



### 12 LACUNA 46 OVERPAINTING



NOTES: al altered film (yellowed) is viible on the whole surface.

| DATE:                       | AUTOR:                  |
|-----------------------------|-------------------------|
| 14/03/2019: rev. March 2020 | Arianna Scarcella - CCR |

| 1 | CEI | <b>NFR</b> | ΛΙ | DV. | ТΛ |
|---|-----|------------|----|-----|----|
|   |     |            |    |     |    |

| Artist ()         | PAO, ETNIK, Giorgio BARTOCCI |
|-------------------|------------------------------|
| Title of the work | no title                     |
| Type