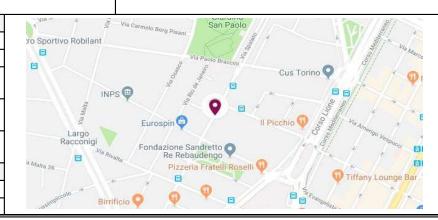

| Dimensions (cm) |               |             |  |  |  |  |
|-----------------|---------------|-------------|--|--|--|--|
| Height          | Width         | Depth       |  |  |  |  |
| 500             | 1500          |             |  |  |  |  |
| Country         | Italy         |             |  |  |  |  |
| City            | Tu            | ırin        |  |  |  |  |
| Address         | Via Ragazzoni |             |  |  |  |  |
| GPS coordinates |               |             |  |  |  |  |
| Latitutde       | 45°04'43.4"N  |             |  |  |  |  |
| Longitude       | 7°43'         | 7°43'06.9"E |  |  |  |  |