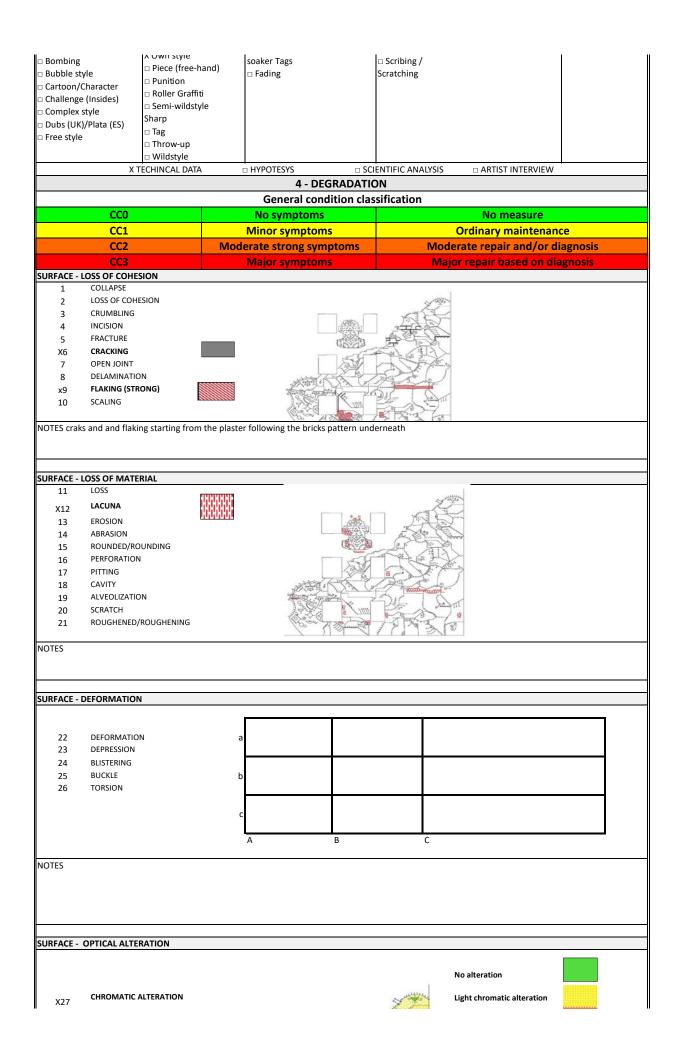

| SOCIAL CONTEXT/ (brief description-MAX 50 words) |                                                  |                |                          |              |               |            |               |                             |
|--------------------------------------------------|--------------------------------------------------|----------------|--------------------------|--------------|---------------|------------|---------------|-----------------------------|
|                                                  |                                                  | 3 -            | EXECUTION TECH           | INIQUE       |               |            |               |                             |
| GROUNDING LAYERS                                 |                                                  |                | T                        | 1            |               | •          |               |                             |
| □ ND                                             | X 1                                              | •              | □ 2                      |              | 3             |            | 4             | □ 5                         |
| □ TECHINCAL D                                    | ATA X                                            | HYPOTESY       | S 🗆 SCII                 | ENTIFIC ANA  | ALYSIS        | □ ARTIST I | NTERVIEW      |                             |
| PRIME COATING                                    |                                                  |                |                          |              |               |            |               |                             |
|                                                  |                                                  |                | X YES                    |              | □ NO          |            |               | NA                          |
|                                                  |                                                  | □ TECHINO      |                          | □ TECHING    |               |            | NOTES: The pr | resence of a is a hypotesys |
|                                                  |                                                  | X HYPOTE       |                          |              |               |            | based on the  |                             |
|                                                  |                                                  |                | FIC ANALYSIS             |              | FIC ANALYSIS  | 5          | phenomena (d  | delamination,)              |
|                                                  |                                                  | □ ARTIST I     | NTERVIEW                 | □ ARTIST I   | NTERVIEW      |            |               |                             |
| PAINTING TECHNIQUE                               | VIE                                              |                | I                        |              | TECHNIQUE     | c          |               |                             |
| □ 3D Style                                       | YLE<br>T                                         |                | ☐ Domming                |              | TECHNIQUE     | 3          | □ Stencil g   | raffiti                     |
| ☐ Abstract style                                 | ☐ Full Monty                                     |                | □ Domming □ Dripping     |              | □ Installatio | nn .       | □ Stencii g   | iaiiiu                      |
| ☐ Anti-Style/Ugly style                          | □ Мор                                            |                | □ Calligraffiti          |              | □ Outlining   |            | ☐ Yarn bor    | mhina                       |
| □ Backjump                                       | □ Mural                                          |                | □ Etching                |              | □ Poster      | •          |               | IIDIIIg                     |
| □ Blockbuster Style                              | □ Old School                                     |                | ☐ Extinguisher bomb      | ing/         | □ Scriber     |            | OTTLER        |                             |
| □ Bombing                                        | □ Own style                                      |                | soaker Tags              | 6/           | □ Scribing /  | /          |               |                             |
| □ Bubble style                                   | □ Piece (free-                                   | hand)          | □ Fading                 |              | Scratching    |            |               |                             |
| ☐ Cartoon/Character                              | □ Punition                                       |                |                          |              |               |            |               |                             |
| □ Challenge (Insides)                            | □ Roller Graff                                   |                |                          |              |               |            |               |                             |
| □ Complex style                                  | □ Semi-wildst                                    | yle            |                          |              |               |            |               |                             |
| □ Dubs (UK)/Plata (ES)                           | Sharp                                            |                |                          |              |               |            |               |                             |
| □ Free style                                     | □ Tag                                            |                |                          |              |               |            |               |                             |
|                                                  | <ul><li>□ Throw-up</li><li>□ Wildstyle</li></ul> |                |                          |              |               |            |               |                             |
| □ TECHINCAL D                                    |                                                  | HYPOTESY       | <u>I</u><br>S □ SCI      | ENTIFIC ANA  | ALYSIS        | □ ARTIST I | NTERVIEW      |                             |
|                                                  |                                                  | 0.1201         | 4 - DEGRADATIO           |              | 12.0.0        | 27         |               |                             |
| u                                                |                                                  | Gene           | ral condition clas       | sification   | 1             |            |               |                             |
| CC0                                              |                                                  |                | No symptoms              |              |               | X No m     | easure        |                             |
| CC1                                              |                                                  |                | Minor symptoms           | :            | Or            | dinary m   |               | rce                         |
| X CC2                                            |                                                  | Y Moc          | lerate strong syn        |              |               | te repair  |               |                             |
|                                                  |                                                  | <u>X IVIOC</u> |                          |              |               |            |               |                             |
| CC3                                              | CION                                             |                | Major symptoms           | Ò            | iviajor r     | epair bas  | sea on ai     | agnosis                     |
| SURFACE - LOSS OF COHE  1 COLLAPSE               | SIUN                                             |                |                          |              |               |            |               |                             |
| 2 LOSS OF COH                                    | IESION                                           |                | 2                        | 8            | 8             | I          |               | 1                           |
| 3 CRUMBLING                                      |                                                  | a              |                          | ľ            | J             |            |               |                             |
| 4 INCISION                                       |                                                  | u              |                          |              |               |            |               |                             |
| 5 FRACTURE                                       |                                                  |                | 2 9 8                    | 1            |               |            | 9             | 1                           |
| 6 CRACKING                                       |                                                  | b              | 9 2                      | 2            |               | 9          | 8             |                             |
| 7 OPEN JOINT                                     | _                                                |                | 4 8                      | 6            | 6             | 6          | 9             |                             |
| 8 DELAMINATI                                     | ON                                               |                | 8 9                      |              |               |            |               |                             |
| 9 FLAKING                                        |                                                  | С              | 8 2 4                    |              |               | 9          | 6             |                             |
| 10 SCALING                                       |                                                  |                | 4 9                      |              |               | <u> </u>   | 6             | ]                           |
|                                                  |                                                  |                | Α                        | В            |               | С          |               |                             |
|                                                  | NOTES: cracking                                  | a of the re-   | d vernish whem applie    | nd above +h  | o notroil ara | on one     |               |                             |
|                                                  | NOTES: CLACKIN                                   | g or the rec   | a verilisii wilem appile | tu above the | e herron 8te  | en one.    |               |                             |
|                                                  |                                                  |                |                          |              |               |            |               |                             |
|                                                  |                                                  |                |                          |              |               |            |               |                             |
| SURFACE - LOSS OF MATE                           | RIAL                                             |                |                          |              |               |            |               |                             |
| 11 LOSS                                          |                                                  |                |                          |              |               |            |               |                             |