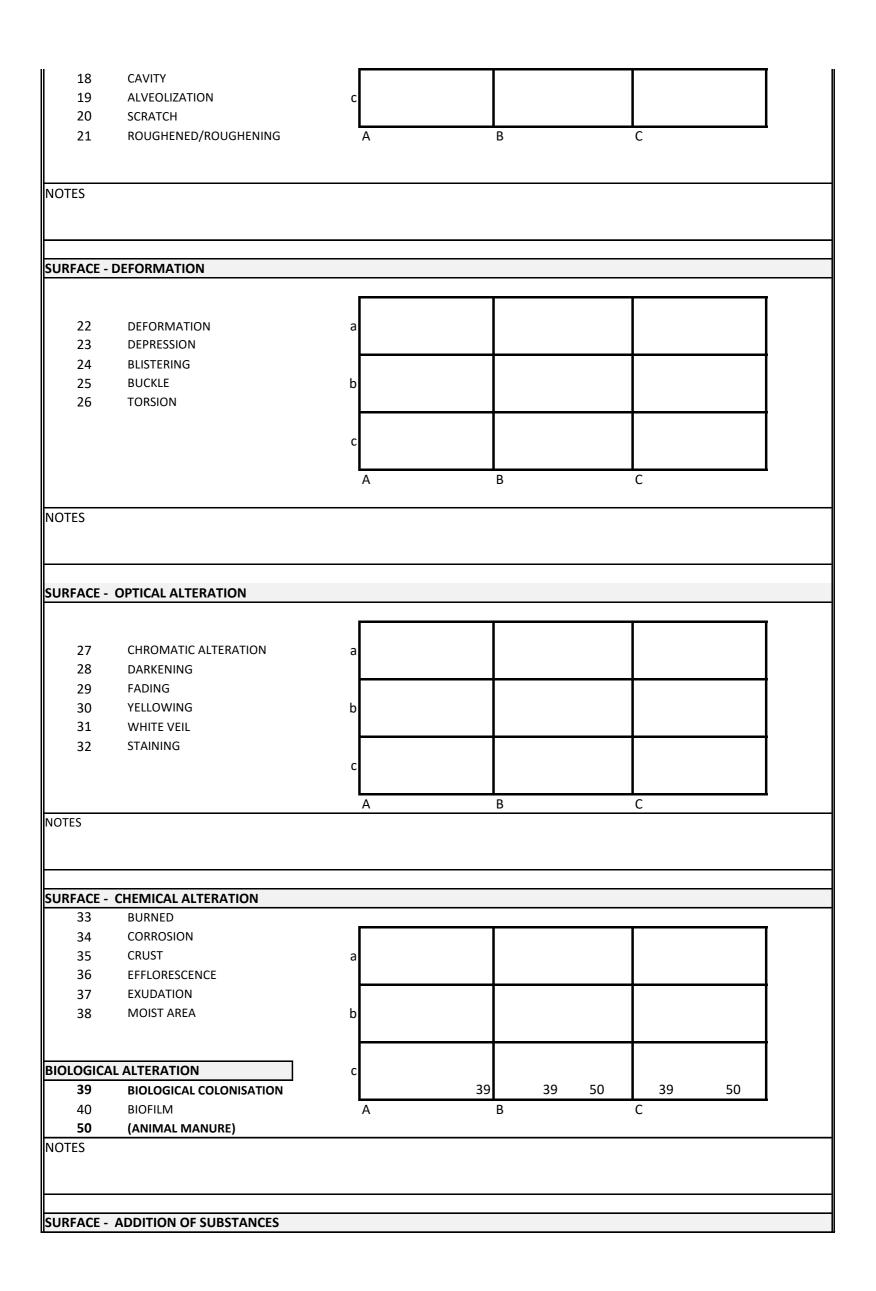

| 1 _ | GEN | IFRA | L DA | TΛ |
|-----|-----|------|------|----|
| т-  | GEI | NERH | L DA | IA |

| Artist ()       | BIGTATO, JOES, PIOVE, WENS, IBS |
|-----------------|---------------------------------|
| Title of the    |                                 |
| work            | "We Love Enak 2011"             |
| Type of<br>work | Mural                           |
| Materials       | Paint, bricks                   |
| Year of         |                                 |
| execution       | 2011                            |
| Owner /         |                                 |
| custodian       | Turin Municipality              |
| Legal           |                                 |
| protection      |                                 |

la schedatura si riferisce alla porzione del graffito con la scritta "sayo"

| Dimensions (cm) |                       |        |  |  |  |  |
|-----------------|-----------------------|--------|--|--|--|--|
| Height          | Width Depth           |        |  |  |  |  |
| 300             | 1000                  |        |  |  |  |  |
| Country         | Italy                 |        |  |  |  |  |
| City            | Turin                 |        |  |  |  |  |
| Address         | Via Carso (De Valle's |        |  |  |  |  |
| Audress         | Garden)               |        |  |  |  |  |
| GPS coordinates |                       |        |  |  |  |  |
| Latitutde       | 45°03'                | 47.5"N |  |  |  |  |
| Longitude       | 7°38':                | 15.9"E |  |  |  |  |