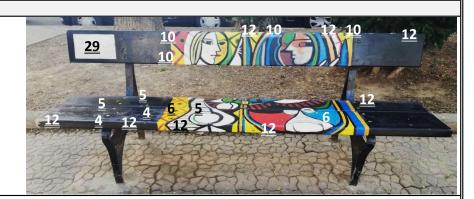

| 12                                                                                         | LACUNA                                                                                                                                                                                                  |               |                  | 12        |    |          |    |
|--------------------------------------------------------------------------------------------|---------------------------------------------------------------------------------------------------------------------------------------------------------------------------------------------------------|---------------|------------------|-----------|----|----------|----|
| <b>12</b>                                                                                  | LACUNA<br>EDOSIONI                                                                                                                                                                                      |               | 10 10            |           |    |          |    |
| 13                                                                                         | EROSION                                                                                                                                                                                                 | а             | 12 12            | 12        |    |          |    |
| 14                                                                                         | ABRASION                                                                                                                                                                                                |               |                  | 1.0       |    |          |    |
| 15                                                                                         | ROUNDED/ROUNDING                                                                                                                                                                                        |               |                  | 12        |    |          | 12 |
| 16                                                                                         | PERFORATION                                                                                                                                                                                             | b             | 12               | 12        |    |          | 12 |
| 17                                                                                         | PITTING                                                                                                                                                                                                 |               | 12               |           |    | 12       | 12 |
| 18                                                                                         | CAVITY                                                                                                                                                                                                  |               |                  |           |    |          | 12 |
| 19                                                                                         | ALVEOLIZATION                                                                                                                                                                                           | С             | 12               | 11        |    |          |    |
| 20                                                                                         | SCRATCH                                                                                                                                                                                                 |               | 12               | 12        | 12 | 12       | 12 |
| 21                                                                                         | ROUGHENED/ROUGHENING                                                                                                                                                                                    | A             |                  | В         | С  |          |    |
|                                                                                            | 5) is referred to a decay likely cau                                                                                                                                                                    | sed by an ant | hropic vandalism | ı/demage. |    |          |    |
| RFACE -                                                                                    | DEFORMATION                                                                                                                                                                                             |               |                  |           |    |          |    |
|                                                                                            |                                                                                                                                                                                                         |               |                  |           |    |          |    |
| 22                                                                                         | DEFORMATION                                                                                                                                                                                             | а             |                  |           |    |          |    |
| 23                                                                                         | DEPRESSION                                                                                                                                                                                              |               |                  | <u> </u>  |    |          |    |
| 24                                                                                         | BLISTERING                                                                                                                                                                                              |               |                  | 24        |    |          |    |
| 25                                                                                         | BUCKLE                                                                                                                                                                                                  | b             |                  | 24        |    |          |    |
| 26                                                                                         | TORSION                                                                                                                                                                                                 |               |                  |           | 24 |          |    |
|                                                                                            |                                                                                                                                                                                                         |               |                  |           |    |          |    |
|                                                                                            |                                                                                                                                                                                                         | С             |                  |           |    |          |    |
|                                                                                            |                                                                                                                                                                                                         |               |                  |           |    |          |    |
|                                                                                            |                                                                                                                                                                                                         | A             |                  | В         | С  |          |    |
|                                                                                            |                                                                                                                                                                                                         |               |                  |           | -  |          |    |
|                                                                                            |                                                                                                                                                                                                         |               |                  |           |    |          |    |
| TES                                                                                        |                                                                                                                                                                                                         |               |                  |           |    |          |    |
| TES                                                                                        |                                                                                                                                                                                                         |               |                  |           |    |          |    |
| TES                                                                                        |                                                                                                                                                                                                         |               |                  |           |    |          |    |
|                                                                                            | OPTICAL ALTERATION                                                                                                                                                                                      |               |                  |           |    |          |    |
|                                                                                            | OPTICAL ALTERATION                                                                                                                                                                                      |               |                  |           |    |          |    |
|                                                                                            | OPTICAL ALTERATION  CHROMATIC ALTERATION                                                                                                                                                                |               |                  | T         |    |          |    |
| RFACE -                                                                                    |                                                                                                                                                                                                         | a             |                  | Γ         |    |          |    |
| <b>RFACE</b> - 27                                                                          | CHROMATIC ALTERATION DARKENING                                                                                                                                                                          | a             |                  |           | T  |          |    |
| 27<br>28<br>29                                                                             | CHROMATIC ALTERATION<br>DARKENING<br>FADING                                                                                                                                                             | a             |                  |           |    |          |    |
| 27<br>28<br>29<br>30                                                                       | CHROMATIC ALTERATION DARKENING FADING YELLOWING                                                                                                                                                         | -             |                  | 30        |    |          |    |
| 27<br>28<br>29<br>30<br>31                                                                 | CHROMATIC ALTERATION DARKENING FADING YELLOWING WHITE VEIL                                                                                                                                              | a             |                  | 30        |    |          |    |
| 27<br>28<br>29<br>30                                                                       | CHROMATIC ALTERATION DARKENING FADING YELLOWING                                                                                                                                                         | -             |                  | 30 30     |    |          |    |
| 27<br>28<br>29<br>30<br>31                                                                 | CHROMATIC ALTERATION DARKENING FADING YELLOWING WHITE VEIL                                                                                                                                              | b             |                  |           |    |          |    |
| 27<br>28<br>29<br>30<br>31                                                                 | CHROMATIC ALTERATION DARKENING FADING YELLOWING WHITE VEIL                                                                                                                                              | -             |                  |           |    |          |    |
| 27<br>28<br>29<br>30<br>31                                                                 | CHROMATIC ALTERATION DARKENING FADING YELLOWING WHITE VEIL                                                                                                                                              | b<br>c        |                  | 30        |    |          |    |
| 27<br>28<br>29<br>30<br>31<br>32                                                           | CHROMATIC ALTERATION DARKENING FADING YELLOWING WHITE VEIL STAINING                                                                                                                                     | b             |                  |           | C  |          |    |
| 27<br>28<br>29<br>30<br>31<br>32                                                           | CHROMATIC ALTERATION DARKENING FADING YELLOWING WHITE VEIL                                                                                                                                              | b<br>c        |                  | 30        | C  |          |    |
| 27<br>28<br>29<br>30<br>31<br>32                                                           | CHROMATIC ALTERATION DARKENING FADING YELLOWING WHITE VEIL STAINING                                                                                                                                     | b<br>c        |                  | 30        | C  |          |    |
| 27<br>28<br>29<br>30<br>31<br>32                                                           | CHROMATIC ALTERATION DARKENING FADING YELLOWING WHITE VEIL STAINING                                                                                                                                     | b<br>c        |                  | 30        | C  |          |    |
| 27<br>28<br>29<br>30<br>31<br>32                                                           | CHROMATIC ALTERATION DARKENING FADING YELLOWING WHITE VEIL STAINING                                                                                                                                     | b<br>c        |                  | 30        | C  |          |    |
| 27<br>28<br>29<br>30<br>31<br>32<br>TES:DRC                                                | CHROMATIC ALTERATION DARKENING FADING YELLOWING WHITE VEIL STAINING  PS OF WHITE PAINT (YELLOWING)  CHEMICAL ALTERATION                                                                                 | b<br>c        |                  | 30        | C  |          |    |
| 27<br>28<br>29<br>30<br>31<br>32<br>TES:DRC                                                | CHROMATIC ALTERATION DARKENING FADING YELLOWING WHITE VEIL STAINING  PS OF WHITE PAINT (YELLOWING)  CHEMICAL ALTERATION BURNING CORROSION                                                               | b C A         | 36               | В         | C  |          |    |
| 27<br>28<br>29<br>30<br>31<br>32<br>TES:DRO                                                | CHROMATIC ALTERATION DARKENING FADING YELLOWING WHITE VEIL STAINING  PS OF WHITE PAINT (YELLOWING)  CHEMICAL ALTERATION BURNING CORROSION CRUST                                                         | b<br>c        | 36               | В         | C  |          |    |
| 27<br>28<br>29<br>30<br>31<br>32<br>TES:DRC                                                | CHROMATIC ALTERATION DARKENING FADING YELLOWING WHITE VEIL STAINING  PS OF WHITE PAINT (YELLOWING)  CHEMICAL ALTERATION BURNING CORROSION CRUST EFFLORESCENCE                                           | b C A         |                  | В         | C  |          |    |
| 27<br>28<br>29<br>30<br>31<br>32<br>TES:DRC                                                | CHROMATIC ALTERATION DARKENING FADING YELLOWING WHITE VEIL STAINING  PS OF WHITE PAINT (YELLOWING)  CHEMICAL ALTERATION BURNING CORROSION CRUST EFFLORESCENCE EXUDATION                                 | b C A         | 36               | В         | C  | 26       |    |
| 27<br>28<br>29<br>30<br>31<br>32<br>TES:DRC                                                | CHROMATIC ALTERATION DARKENING FADING YELLOWING WHITE VEIL STAINING  PS OF WHITE PAINT (YELLOWING)  CHEMICAL ALTERATION BURNING CORROSION CRUST EFFLORESCENCE                                           | b C A         | 36               | B         | C  | 36       |    |
| 27<br>28<br>29<br>30<br>31<br>32<br>TES:DRC                                                | CHROMATIC ALTERATION DARKENING FADING YELLOWING WHITE VEIL STAINING  PS OF WHITE PAINT (YELLOWING)  CHEMICAL ALTERATION BURNING CORROSION CRUST EFFLORESCENCE EXUDATION                                 | b C A         |                  | B         | C  | 36<br>36 |    |
| 27<br>28<br>29<br>30<br>31<br>32<br>TES:DRO<br>RFACE -<br>33<br>34<br>35<br>36<br>37<br>38 | CHROMATIC ALTERATION DARKENING FADING YELLOWING WHITE VEIL STAINING  PS OF WHITE PAINT (YELLOWING)  CHEMICAL ALTERATION BURNING CORROSION CRUST EFFLORESCENCE EXUDATION PATINA                          | b C A         | 36               | B 36      | C  |          |    |
| 27<br>28<br>29<br>30<br>31<br>32<br>TES:DRO<br>RFACE -<br>33<br>34<br>35<br>36<br>37<br>38 | CHROMATIC ALTERATION DARKENING FADING YELLOWING WHITE VEIL STAINING  PS OF WHITE PAINT (YELLOWING)  CHEMICAL ALTERATION BURNING CORROSION CRUST EFFLORESCENCE EXUDATION PATINA                          | b C A         | 36<br>36         | B 36      | C  |          |    |
| 27<br>28<br>29<br>30<br>31<br>32<br>TES:DRC<br>RFACE -<br>33<br>34<br>35<br>36<br>37<br>38 | CHROMATIC ALTERATION DARKENING FADING YELLOWING WHITE VEIL STAINING  PS OF WHITE PAINT (YELLOWING)  CHEMICAL ALTERATION BURNING CORROSION CRUST EFFLORESCENCE EXUDATION PATINA  BIOLOGICAL COLONISATION | b             | 36               | B 36      |    |          |    |
| 27<br>28<br>29<br>30<br>31<br>32<br>TES:DRO<br>RFACE -<br>33<br>34<br>35<br>36<br>37<br>38 | CHROMATIC ALTERATION DARKENING FADING YELLOWING WHITE VEIL STAINING  PS OF WHITE PAINT (YELLOWING)  CHEMICAL ALTERATION BURNING CORROSION CRUST EFFLORESCENCE EXUDATION PATINA                          | b C A         | 36<br>36         | B 36      | C  |          |    |