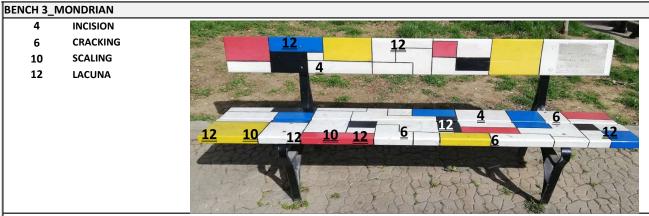

| 12                                                                                         | LACUNA                                                                                                                                                                                                  |               |                  | 12        |    |          |    |
|--------------------------------------------------------------------------------------------|---------------------------------------------------------------------------------------------------------------------------------------------------------------------------------------------------------|---------------|------------------|-----------|----|----------|----|
| <b>12</b>                                                                                  | LACUNA<br>EDOSIONI                                                                                                                                                                                      |               | 10 10            |           |    |          |    |
| 13                                                                                         | EROSION                                                                                                                                                                                                 | а             | 12 12            | 12        |    |          |    |
| 14                                                                                         | ABRASION                                                                                                                                                                                                |               |                  | 1.0       |    |          |    |
| 15                                                                                         | ROUNDED/ROUNDING                                                                                                                                                                                        |               |                  | 12        |    |          | 12 |
| 16                                                                                         | PERFORATION                                                                                                                                                                                             | b             | 12               | 12        |    |          | 12 |
| 17                                                                                         | PITTING                                                                                                                                                                                                 |               | 12               |           |    | 12       | 12 |
| 18                                                                                         | CAVITY                                                                                                                                                                                                  |               |                  |           |    |          | 12 |
| 19                                                                                         | ALVEOLIZATION                                                                                                                                                                                           | С             | 12               | 11        |    |          |    |
| 20                                                                                         | SCRATCH                                                                                                                                                                                                 |               | 12               | 12        | 12 | 12       | 12 |
| 21                                                                                         | ROUGHENED/ROUGHENING                                                                                                                                                                                    | A             |                  | В         | С  |          |    |
|                                                                                            | 5) is referred to a decay likely cau                                                                                                                                                                    | sed by an ant | hropic vandalism | ı/demage. |    |          |    |
| RFACE -                                                                                    | DEFORMATION                                                                                                                                                                                             |               |                  |           |    |          |    |
|                                                                                            |                                                                                                                                                                                                         |               |                  |           |    |          |    |
| 22                                                                                         | DEFORMATION                                                                                                                                                                                             | а             |                  |           |    |          |    |
| 23                                                                                         | DEPRESSION                                                                                                                                                                                              |               |                  | <u> </u>  |    |          |    |
| 24                                                                                         | BLISTERING                                                                                                                                                                                              |               |                  | 24        |    |          |    |
| 25                                                                                         | BUCKLE                                                                                                                                                                                                  | b             |                  | 24        |    |          |    |
| 26                                                                                         | TORSION                                                                                                                                                                                                 |               |                  |           | 24 |          |    |
|                                                                                            |                                                                                                                                                                                                         |               |                  |           |    |          |    |
|                                                                                            |                                                                                                                                                                                                         | С             |                  |           |    |          |    |
|                                                                                            |                                                                                                                                                                                                         |               |                  |           |    |          |    |
|                                                                                            |                                                                                                                                                                                                         | A             |                  | В         | С  |          |    |
|                                                                                            |                                                                                                                                                                                                         |               |                  |           | -  |          |    |
|                                                                                            |                                                                                                                                                                                                         |               |                  |           |    |          |    |
| TES                                                                                        |                                                                                                                                                                                                         |               |                  |           |    |          |    |
| TES                                                                                        |                                                                                                                                                                                                         |               |                  |           |    |          |    |
| TES                                                                                        |                                                                                                                                                                                                         |               |                  |           |    |          |    |
|                                                                                            | OPTICAL ALTERATION                                                                                                                                                                                      |               |                  |           |    |          |    |
|                                                                                            | OPTICAL ALTERATION                                                                                                                                                                                      |               |                  |           |    |          |    |
|                                                                                            | OPTICAL ALTERATION  CHROMATIC ALTERATION                                                                                                                                                                |               |                  | T         |    |          |    |
| RFACE -                                                                                    |                                                                                                                                                                                                         | a             |                  | Γ         |    |          |    |
| <b>RFACE</b> - 27                                                                          | CHROMATIC ALTERATION DARKENING                                                                                                                                                                          | a             |                  |           | T  |          |    |
| 27<br>28<br>29                                                                             | CHROMATIC ALTERATION<br>DARKENING<br>FADING                                                                                                                                                             | a             |                  |           |    |          |    |
| 27<br>28<br>29<br>30                                                                       | CHROMATIC ALTERATION DARKENING FADING YELLOWING                                                                                                                                                         | -             |                  | 30        |    |          |    |
| 27<br>28<br>29<br>30<br>31                                                                 | CHROMATIC ALTERATION DARKENING FADING YELLOWING WHITE VEIL                                                                                                                                              | a             |                  | 30        |    |          |    |
| 27<br>28<br>29<br>30                                                                       | CHROMATIC ALTERATION DARKENING FADING YELLOWING                                                                                                                                                         | -             |                  | 30 30     |    |          |    |
| 27<br>28<br>29<br>30<br>31                                                                 | CHROMATIC ALTERATION DARKENING FADING YELLOWING WHITE VEIL                                                                                                                                              | b             |                  |           |    |          |    |
| 27<br>28<br>29<br>30<br>31                                                                 | CHROMATIC ALTERATION DARKENING FADING YELLOWING WHITE VEIL                                                                                                                                              | -             |                  |           |    |          |    |
| 27<br>28<br>29<br>30<br>31                                                                 | CHROMATIC ALTERATION DARKENING FADING YELLOWING WHITE VEIL                                                                                                                                              | b<br>c        |                  | 30        |    |          |    |
| 27<br>28<br>29<br>30<br>31<br>32                                                           | CHROMATIC ALTERATION DARKENING FADING YELLOWING WHITE VEIL STAINING                                                                                                                                     | b             |                  |           | C  |          |    |
| 27<br>28<br>29<br>30<br>31<br>32                                                           | CHROMATIC ALTERATION DARKENING FADING YELLOWING WHITE VEIL                                                                                                                                              | b<br>c        |                  | 30        | C  |          |    |
| 27<br>28<br>29<br>30<br>31<br>32                                                           | CHROMATIC ALTERATION DARKENING FADING YELLOWING WHITE VEIL STAINING                                                                                                                                     | b<br>c        |                  | 30        | C  |          |    |
| 27<br>28<br>29<br>30<br>31<br>32                                                           | CHROMATIC ALTERATION DARKENING FADING YELLOWING WHITE VEIL STAINING                                                                                                                                     | b<br>c        |                  | 30        | C  |          |    |
| 27<br>28<br>29<br>30<br>31<br>32                                                           | CHROMATIC ALTERATION DARKENING FADING YELLOWING WHITE VEIL STAINING                                                                                                                                     | b<br>c        |                  | 30        | C  |          |    |
| 27<br>28<br>29<br>30<br>31<br>32<br>TES:DRC                                                | CHROMATIC ALTERATION DARKENING FADING YELLOWING WHITE VEIL STAINING  PS OF WHITE PAINT (YELLOWING)  CHEMICAL ALTERATION                                                                                 | b<br>c        |                  | 30        | C  |          |    |
| 27<br>28<br>29<br>30<br>31<br>32<br>TES:DRC                                                | CHROMATIC ALTERATION DARKENING FADING YELLOWING WHITE VEIL STAINING  PS OF WHITE PAINT (YELLOWING)  CHEMICAL ALTERATION BURNING CORROSION                                                               | b C A         | 36               | В         | C  |          |    |
| 27<br>28<br>29<br>30<br>31<br>32<br>TES:DRO                                                | CHROMATIC ALTERATION DARKENING FADING YELLOWING WHITE VEIL STAINING  PS OF WHITE PAINT (YELLOWING)  CHEMICAL ALTERATION BURNING CORROSION CRUST                                                         | b<br>c        | 36               | В         | C  |          |    |
| 27<br>28<br>29<br>30<br>31<br>32<br>TES:DRC                                                | CHROMATIC ALTERATION DARKENING FADING YELLOWING WHITE VEIL STAINING  PS OF WHITE PAINT (YELLOWING)  CHEMICAL ALTERATION BURNING CORROSION CRUST EFFLORESCENCE                                           | b C A         |                  | В         | C  |          |    |
| 27<br>28<br>29<br>30<br>31<br>32<br>TES:DRC                                                | CHROMATIC ALTERATION DARKENING FADING YELLOWING WHITE VEIL STAINING  PS OF WHITE PAINT (YELLOWING)  CHEMICAL ALTERATION BURNING CORROSION CRUST EFFLORESCENCE EXUDATION                                 | b C A         | 36               | В         | C  | 26       |    |
| 27<br>28<br>29<br>30<br>31<br>32<br>TES:DRC                                                | CHROMATIC ALTERATION DARKENING FADING YELLOWING WHITE VEIL STAINING  PS OF WHITE PAINT (YELLOWING)  CHEMICAL ALTERATION BURNING CORROSION CRUST EFFLORESCENCE                                           | b C A         | 36               | B         | C  | 36       |    |
| 27<br>28<br>29<br>30<br>31<br>32<br>TES:DRC                                                | CHROMATIC ALTERATION DARKENING FADING YELLOWING WHITE VEIL STAINING  PS OF WHITE PAINT (YELLOWING)  CHEMICAL ALTERATION BURNING CORROSION CRUST EFFLORESCENCE EXUDATION                                 | b C A         |                  | B         | C  | 36<br>36 |    |
| 27<br>28<br>29<br>30<br>31<br>32<br>TES:DRO<br>RFACE -<br>33<br>34<br>35<br>36<br>37<br>38 | CHROMATIC ALTERATION DARKENING FADING YELLOWING WHITE VEIL STAINING  PS OF WHITE PAINT (YELLOWING)  CHEMICAL ALTERATION BURNING CORROSION CRUST EFFLORESCENCE EXUDATION PATINA                          | b C A         | 36               | B 36      | C  |          |    |
| 27<br>28<br>29<br>30<br>31<br>32<br>TES:DRO<br>RFACE -<br>33<br>34<br>35<br>36<br>37<br>38 | CHROMATIC ALTERATION DARKENING FADING YELLOWING WHITE VEIL STAINING  PS OF WHITE PAINT (YELLOWING)  CHEMICAL ALTERATION BURNING CORROSION CRUST EFFLORESCENCE EXUDATION PATINA                          | b C A         | 36<br>36         | B 36      | C  |          |    |
| 27<br>28<br>29<br>30<br>31<br>32<br>TES:DRC<br>RFACE -<br>33<br>34<br>35<br>36<br>37<br>38 | CHROMATIC ALTERATION DARKENING FADING YELLOWING WHITE VEIL STAINING  PS OF WHITE PAINT (YELLOWING)  CHEMICAL ALTERATION BURNING CORROSION CRUST EFFLORESCENCE EXUDATION PATINA  BIOLOGICAL COLONISATION | b             | 36               | B 36      |    |          |    |
| 27<br>28<br>29<br>30<br>31<br>32<br>TES:DRO<br>RFACE -<br>33<br>34<br>35<br>36<br>37<br>38 | CHROMATIC ALTERATION DARKENING FADING YELLOWING WHITE VEIL STAINING  PS OF WHITE PAINT (YELLOWING)  CHEMICAL ALTERATION BURNING CORROSION CRUST EFFLORESCENCE EXUDATION PATINA                          | b C A         | 36<br>36         | B 36      | C  |          |    |