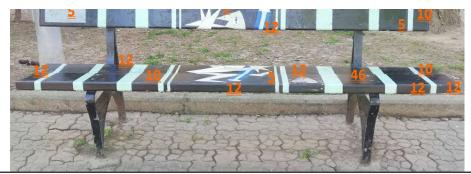

SOCIAL CONTEXT/ (brief description-MAX 50 words) **3 - EXECUTION TECHNIQUE** 

□ artwork is hard to find

| □ ND                                                                                                                                                                                                             | X :                                              | <u>1</u>          | □ 2                                 |                       | 3             |                                 | 4                | □ 5       |
|------------------------------------------------------------------------------------------------------------------------------------------------------------------------------------------------------------------|--------------------------------------------------|-------------------|-------------------------------------|-----------------------|---------------|---------------------------------|------------------|-----------|
| □ TECHINO                                                                                                                                                                                                        | CAL DATA                                         | X HYPOTES         | YS 🗆 SCI                            | ENTIFIC AN            | ALYSIS        | □ ARTIST I                      | NTERVIEW         |           |
| NOTES: bricks (direct                                                                                                                                                                                            |                                                  |                   |                                     |                       |               |                                 |                  |           |
| PRIME COATING                                                                                                                                                                                                    |                                                  |                   |                                     |                       |               |                                 |                  |           |
|                                                                                                                                                                                                                  |                                                  |                   | □ YES                               |                       | □ NO          |                                 | ХІ               | VΔ        |
|                                                                                                                                                                                                                  |                                                  | TECHINIC          |                                     | TECHINA               |               |                                 | NOTES: a b       |           |
|                                                                                                                                                                                                                  |                                                  |                   |                                     | □ TECHINO             |               |                                 |                  |           |
|                                                                                                                                                                                                                  |                                                  |                   |                                     | X HYPOTES             |               |                                 | paint seem       |           |
|                                                                                                                                                                                                                  |                                                  |                   | FIC ANALYSIS                        |                       | IC ANALYSIS   |                                 | on the groι      | ınd       |
|                                                                                                                                                                                                                  |                                                  | ARTIST INT        | ERVIEW                              | □ ARTIST II           | NTERVIEW      |                                 |                  |           |
| PAINTING TECHNIQUE                                                                                                                                                                                               |                                                  |                   |                                     |                       |               |                                 |                  |           |
| □ 3D Style                                                                                                                                                                                                       |                                                  |                   | □ Domming                           |                       | □ Fill-ins    |                                 | □ Stencil gr     | affiti    |
| ☐ Abstract style                                                                                                                                                                                                 | ☐ Full Monty                                     |                   | □ Dripping                          |                       | □ Installatio | n                               | □ Sticker        |           |
| ☐ Anti-Style/Ugly style                                                                                                                                                                                          | □ Мор                                            |                   | □ Calligraffiti                     |                       | □ Outlining   |                                 | ☐ Yarn bom       | nbing     |
| ☐ Backjump                                                                                                                                                                                                       | □ Mural                                          |                   | ☐ Etching                           |                       | □ Poster      |                                 |                  | ۵۵        |
| □ Blockbuster Style                                                                                                                                                                                              | □ Old School                                     |                   | _                                   | og /                  | □ Scriber     |                                 | I OHILK          |           |
|                                                                                                                                                                                                                  | □ Own style                                      |                   | ☐ Extinguisher bombir               | ıg/                   |               | ,                               |                  |           |
| ☐ Bombing                                                                                                                                                                                                        | □ Piece (free-                                   | hand)             | soaker Tags                         |                       | □ Scribing /  |                                 |                  |           |
| □ Bubble style                                                                                                                                                                                                   | □ Punition                                       |                   | □ Fading                            |                       | Scratching    |                                 |                  |           |
| □ Cartoon/Character                                                                                                                                                                                              | □ Roller Graff                                   | ì+i               |                                     |                       |               |                                 |                  |           |
| □ Challenge (Insides)                                                                                                                                                                                            |                                                  |                   |                                     |                       |               |                                 |                  |           |
| □ Complex style                                                                                                                                                                                                  | □ Semi-wildst                                    | yıe               |                                     |                       |               |                                 |                  |           |
| □ Dubs (UK)/Plata (ES)                                                                                                                                                                                           | Sharp                                            |                   |                                     |                       |               |                                 |                  |           |
| ☐ Free style                                                                                                                                                                                                     | □ Tag                                            |                   |                                     |                       |               |                                 |                  |           |
|                                                                                                                                                                                                                  | □ Throw-up                                       |                   |                                     |                       |               |                                 |                  |           |
|                                                                                                                                                                                                                  | □ Wildstyle                                      |                   |                                     |                       |               |                                 |                  |           |
| □ TECHINO                                                                                                                                                                                                        |                                                  | □ HYPOTESY        | ′S □ SCIE                           | NTIFIC ANA            | LYSIS         | □ ARTIST IN                     | ITERVIEW         |           |
| _ : 25:                                                                                                                                                                                                          |                                                  |                   | 4 - DEGRADATIO                      |                       | -             |                                 |                  |           |
|                                                                                                                                                                                                                  |                                                  |                   |                                     |                       |               |                                 |                  |           |
|                                                                                                                                                                                                                  |                                                  | Gene              | ral condition class                 | sification            | 1             |                                 |                  |           |
| CCO                                                                                                                                                                                                              | )                                                |                   | No symptoms                         |                       |               | No me                           | easure           |           |
| X CO                                                                                                                                                                                                             |                                                  | ,                 |                                     | C                     | 0             |                                 |                  | co        |
|                                                                                                                                                                                                                  |                                                  |                   | K Minor symptom                     |                       |               |                                 | <u>laintenan</u> |           |
| CC2                                                                                                                                                                                                              |                                                  | Mod               | Moderate strong symptoms            |                       |               | X Moderate repair and/or diagno |                  |           |
|                                                                                                                                                                                                                  |                                                  | 10.04             | crate strong symp                   | 7001113               | N IVIOUEI     | ate repai                       | ir and/or        | ulagilosi |
|                                                                                                                                                                                                                  |                                                  | IVIOU             |                                     |                       |               |                                 |                  |           |
| CCS                                                                                                                                                                                                              | 3                                                | 10100             | Major symptoms                      |                       |               |                                 | sed on dia       |           |
| CC3                                                                                                                                                                                                              | )<br>DHESION                                     | IVIOU             |                                     |                       |               |                                 |                  |           |
| SURFACE - LOSS OF CO                                                                                                                                                                                             | DHESION<br>E                                     | IVIOU             |                                     |                       |               |                                 |                  |           |
| SURFACE - LOSS OF CO<br>1 COLLAPSI<br>2 LOSS OF                                                                                                                                                                  | DHESION<br>E<br>COHESION                         | Wilde             |                                     | I.                    |               |                                 | sed on dia       |           |
| SURFACE - LOSS OF CO<br>1 COLLAPS<br>2 LOSS OF C<br>3 CRUMBLI                                                                                                                                                    | DHESION<br>E<br>COHESION<br>NG                   | a                 | Major symptoms                      | 6                     |               | epair bas                       | sed on dia       |           |
| SURFACE - LOSS OF CO<br>1 COLLAPSI<br>2 LOSS OF                                                                                                                                                                  | DHESION<br>E<br>COHESION<br>NG                   |                   | Major symptoms                      | I.                    |               |                                 | sed on dia       |           |
| SURFACE - LOSS OF CO<br>1 COLLAPS<br>2 LOSS OF C<br>3 CRUMBLI                                                                                                                                                    | DHESION<br>E<br>COHESION<br>NG                   |                   | Major symptoms                      | 6                     | Major r       | epair bas                       | sed on dia       |           |
| CCS SURFACE - LOSS OF CO 1 COLLAPSI 2 LOSS OF 0 3 CRUMBLI 4 INCISION                                                                                                                                             | DHESION E COHESION NG                            |                   | Major symptoms                      | 6                     | Major r       | epair bas                       | sed on dia       |           |
| CCS SURFACE - LOSS OF CO  1 COLLAPSI 2 LOSS OF CO 3 CRUMBLI 4 INCISION 5 FRACTUR 6 CRACKIN                                                                                                                       | DHESION E COHESION NG E                          | a                 | Major symptoms                      | 6                     | Major r       | epair bas                       | sed on dia       |           |
| SURFACE - LOSS OF CO  1 COLLAPS 2 LOSS OF CO 3 CRUMBLI 4 INCISION 5 FRACTUR 6 CRACKIN 7 OPEN JOI                                                                                                                 | DHESION E COHESION NG E G NT                     | a                 | Major symptoms                      | 6<br>6                | Major r       | epair bas                       | sed on dia       |           |
| SURFACE - LOSS OF CO  1 COLLAPSI 2 LOSS OF CO 3 CRUMBLI 4 INCISION 5 FRACTUR 6 CRACKIN 7 OPEN JOI 8 DELAMIN                                                                                                      | DHESION E COHESION NG E G NT                     | a                 | Major symptoms  6  6                | 6<br>6<br>6           | Major r       | epair bas                       | sed on dia       |           |
| CCS SURFACE - LOSS OF CO  1 COLLAPSI 2 LOSS OF CO 3 CRUMBLI 4 INCISION 5 FRACTUR 6 CRACKIN 7 OPEN JOI 8 DELAMIN 9 FLAKING                                                                                        | DHESION E COHESION NG E G NT                     | a                 | Major symptoms                      | 6<br>6                | Major r       | epair bas                       | sed on dia       |           |
| SURFACE - LOSS OF CO  1 COLLAPSI 2 LOSS OF CO 3 CRUMBLI 4 INCISION 5 FRACTUR 6 CRACKIN 7 OPEN JOI 8 DELAMIN                                                                                                      | DHESION E COHESION NG E G NT                     | a                 | Major symptoms  6  6                | 6<br>6<br>6<br>6      | Major r       | epair bas                       | sed on dia       |           |
| CCS SURFACE - LOSS OF CO  1 COLLAPSI 2 LOSS OF CO 3 CRUMBLI 4 INCISION 5 FRACTUR 6 CRACKIN 7 OPEN JOI 8 DELAMIN 9 FLAKING                                                                                        | DHESION E COHESION NG E G NT                     | a                 | Major symptoms  6  6                | 6<br>6<br>6           | Major r       | epair bas                       | sed on dia       |           |
| CCS SURFACE - LOSS OF CO  1 COLLAPSI 2 LOSS OF CO 3 CRUMBLI 4 INCISION 5 FRACTUR 6 CRACKIN 7 OPEN JOI 8 DELAMIN 9 FLAKING                                                                                        | DHESION E COHESION NG E G NT                     | a                 | Major symptoms  6  6  6             | 6<br>6<br>6<br>6      | Major r       | epair bas                       | sed on dia       |           |
| CCS SURFACE - LOSS OF CO  1 COLLAPSI 2 LOSS OF CO 3 CRUMBLI 4 INCISION 5 FRACTUR 6 CRACKIN 7 OPEN JOI 8 DELAMIN 9 FLAKING                                                                                        | DHESION E COHESION NG E G NT                     | a                 | Major symptoms  6  6  6             | 6<br>6<br>6<br>6      | Major r       | epair bas                       | sed on dia       |           |
| CCS SURFACE - LOSS OF CO  1 COLLAPSI 2 LOSS OF CO 3 CRUMBLI 4 INCISION 5 FRACTUR 6 CRACKIN 7 OPEN JOI 8 DELAMIN 9 FLAKING                                                                                        | DHESION  E COHESION  NG  E G NT ATION            | a<br>b            | Major symptoms  6 6 6 A             | 6<br>6<br>6<br>6<br>8 | Major r       | 6<br>6<br>C                     | sed on dia       |           |
| CCS SURFACE - LOSS OF CO  1 COLLAPSI 2 LOSS OF CO 3 CRUMBLI 4 INCISION 5 FRACTUR 6 CRACKIN 7 OPEN JOI 8 DELAMIN 9 FLAKING                                                                                        | DHESION  E COHESION  NG  E G NT ATION            | a<br>b            | Major symptoms  6  6  6             | 6<br>6<br>6<br>6<br>8 | Major r       | 6<br>6<br>C                     | sed on dia       |           |
| CCS SURFACE - LOSS OF CO  1 COLLAPSI 2 LOSS OF CO 3 CRUMBLI 4 INCISION 5 FRACTUR 6 CRACKIN 7 OPEN JOI 8 DELAMIN 9 FLAKING                                                                                        | DHESION  E COHESION  NG  E G NT ATION            | a<br>b            | Major symptoms  6 6 6 A             | 6<br>6<br>6<br>6<br>8 | Major r       | 6<br>6<br>C                     | sed on dia       |           |
| SURFACE - LOSS OF CO  1 COLLAPSI 2 LOSS OF CO 3 CRUMBLI 4 INCISION 5 FRACTUR 6 CRACKIN 7 OPEN JOI 8 DELAMIN 9 FLAKING 10 SCALING                                                                                 | DHESION  E COHESION  NG  E G NT ATION            | a<br>b            | Major symptoms  6 6 6 A             | 6<br>6<br>6<br>6<br>8 | Major r       | 6<br>6<br>C                     | sed on dia       |           |
| CCS SURFACE - LOSS OF CO  1 COLLAPSI 2 LOSS OF CO 3 CRUMBLI 4 INCISION 5 FRACTUR 6 CRACKIN 7 OPEN JOI 8 DELAMIN 9 FLAKING                                                                                        | DHESION  E COHESION  NG  E G NT ATION            | a<br>b            | Major symptoms  6 6 6 A             | 6<br>6<br>6<br>6<br>8 | Major r       | 6<br>6<br>C                     | sed on dia       |           |
| SURFACE - LOSS OF CO  1 COLLAPSI 2 LOSS OF CO 3 CRUMBLI 4 INCISION 5 FRACTUR 6 CRACKIN 7 OPEN JOI 8 DELAMIN 9 FLAKING 10 SCALING                                                                                 | DHESION  E COHESION  NG  E G NT ATION            | a<br>b            | Major symptoms  6 6 6 A             | 6<br>6<br>6<br>6<br>8 | Major r       | 6<br>6<br>C                     | sed on dia       |           |
| SURFACE - LOSS OF CO  1 COLLAPSI 2 LOSS OF CO 3 CRUMBLI 4 INCISION 5 FRACTUR 6 CRACKIN 7 OPEN JOI 8 DELAMIN 9 FLAKING 10 SCALING                                                                                 | DHESION  E COHESION  NG  E G NT ATION            | a<br>b            | Major symptoms  6 6 6 A             | 6<br>6<br>6<br>6<br>8 | Major r       | 6<br>6<br>C                     | sed on dia       |           |
| SURFACE - LOSS OF CO  1 COLLAPSI 2 LOSS OF CO 3 CRUMBLI 4 INCISION 5 FRACTUR 6 CRACKIN 7 OPEN JOI 8 DELAMIN 9 FLAKING 10 SCALING                                                                                 | DHESION  E COHESION  NG  E G NT ATION  NOTES: Cr | a<br>b            | Major symptoms  6 6 6 A             | 6<br>6<br>6<br>6<br>8 | Major r       | 6<br>6<br>C                     | sed on dia       |           |
| SURFACE - LOSS OF CO  1 COLLAPSI 2 LOSS OF CO 3 CRUMBLI 4 INCISION 5 FRACTUR 6 CRACKIN 7 OPEN JOI 8 DELAMIN 9 FLAKING 10 SCALING                                                                                 | DHESION  E COHESION  NG  E G NT ATION  NOTES: Cr | a<br>b            | Major symptoms  6 6 6 A             | 6<br>6<br>6<br>6<br>8 | Major r       | 6<br>6<br>C                     | sed on dia       |           |
| SURFACE - LOSS OF CO  1 COLLAPSI 2 LOSS OF CO 3 CRUMBLI 4 INCISION 5 FRACTUR 6 CRACKIN 7 OPEN JOI 8 DELAMIN 9 FLAKING 10 SCALING                                                                                 | DHESION  E COHESION  NG  E G NT ATION  NOTES: Cr | a<br>b            | Major symptoms  6 6 6 A             | 6<br>6<br>6<br>6<br>8 | Major r       | 6<br>6<br>C                     | sed on dia       |           |
| SURFACE - LOSS OF CO  1 COLLAPSI 2 LOSS OF CO 3 CRUMBLI 4 INCISION 5 FRACTUR 6 CRACKIN 7 OPEN JOI 8 DELAMIN 9 FLAKING 10 SCALING  NOTES  SURFACE - LOSS OF M 11 LOSS                                             | DHESION  E COHESION  NG  E G NT ATION  NOTES: Cr | a<br>b            | Major symptoms  6 6 6 A             | 6<br>6<br>6<br>6<br>8 | Major r       | 6<br>6<br>C                     | sed on dia       |           |
| SURFACE - LOSS OF CO  1 COLLAPSI 2 LOSS OF CO 3 CRUMBLI 4 INCISION 5 FRACTUR 6 CRACKIN 7 OPEN JOI 8 DELAMIN 9 FLAKING 10 SCALING  NOTES  SURFACE - LOSS OF M 11 LOSS 12 LACUNA                                   | DHESION E COHESION NG E G NT ATERIAL             | a b               | 6 6 6 1 A  Iy affected white and li | 6<br>6<br>6<br>6<br>8 | Major r       | 6<br>6<br>C                     | sed on dia       |           |
| SURFACE - LOSS OF CO  1 COLLAPSI 2 LOSS OF CO 3 CRUMBLI 4 INCISION 5 FRACTUR 6 CRACKIN 7 OPEN JOI 8 DELAMIN 9 FLAKING 10 SCALING  NOTES  SURFACE - LOSS OF M 11 LOSS 12 LACUNA 13 EROSION                        | DHESION E COHESION NG E G NT ATERIAL             | a<br>b            | 6 6 6 1 A  Iy affected white and li | 6<br>6<br>6<br>6<br>8 | Major r       | 6<br>6<br>C                     | sed on dia       |           |
| SURFACE - LOSS OF CO  1 COLLAPSI 2 LOSS OF CO 3 CRUMBLI 4 INCISION 5 FRACTUR 6 CRACKIN 7 OPEN JOI 8 DELAMIN 9 FLAKING 10 SCALING  NOTES  SURFACE - LOSS OF M 11 LOSS 12 LACUNA 13 EROSION 14 ABRASIO             | DHESION E COHESION NG E G NT ATION  ATERIAL      | a b               | 6 6 6 1 A  Iy affected white and li | 6<br>6<br>6<br>6<br>8 | Major r       | 6<br>6<br>C                     | sed on dia       |           |
| SURFACE - LOSS OF CO  1 COLLAPSI 2 LOSS OF CO 3 CRUMBLI 4 INCISION 5 FRACTUR 6 CRACKIN 7 OPEN JOI 8 DELAMIN 9 FLAKING 10 SCALING  NOTES  SURFACE - LOSS OF M 11 LOSS 12 LACUNA 13 EROSION 14 ABRASIOI 15 ROUNDEI | DHESION E COHESION NG E G NT HATION  NOTES: Cr.  | a b               | 6 6 6 1 A  Iy affected white and li | 6<br>6<br>6<br>6<br>8 | Major r       | 6<br>6<br>C                     | sed on dia       |           |
| SURFACE - LOSS OF CO  1 COLLAPSI 2 LOSS OF CO 3 CRUMBLI 4 INCISION 5 FRACTUR 6 CRACKIN 7 OPEN JOI 8 DELAMIN 9 FLAKING 10 SCALING  NOTES  SURFACE - LOSS OF M 11 LOSS 12 LACUNA 13 EROSION 14 ABRASIO             | DHESION E COHESION NG E G NT HATION  NOTES: Cr.  | a b               | 6 6 6 1 A  Iy affected white and li | 6<br>6<br>6<br>6<br>8 | Major r       | 6<br>6<br>C                     | sed on dia       |           |
| SURFACE - LOSS OF CO  1 COLLAPSI 2 LOSS OF CO 3 CRUMBLI 4 INCISION 5 FRACTUR 6 CRACKIN 7 OPEN JOI 8 DELAMIN 9 FLAKING 10 SCALING  NOTES  SURFACE - LOSS OF M 11 LOSS 12 LACUNA 13 EROSION 14 ABRASIOI 15 ROUNDEI | DHESION E COHESION NG E G NT HATION  NOTES: Cr.  | a b c acking main | 6 6 6 1 A  Iy affected white and li | 6<br>6<br>6<br>6<br>8 | Major r       | 6<br>6<br>C                     | sed on dia       |           |

| 41    | DEPOSIT                    |    |    |    |    |   |      |           |           |    |   |
|-------|----------------------------|----|----|----|----|---|------|-----------|-----------|----|---|
| 42    | DUST                       |    |    |    |    |   |      |           |           |    |   |
| 43    | CONCRETION                 | a  | 46 |    |    |   |      |           |           |    |   |
| 44    | FILM                       |    |    |    |    |   |      |           |           |    |   |
| 45    | SOILING                    |    |    |    | 46 |   |      |           |           |    |   |
| 46    | OVERPAINTING               | b  |    |    | 46 |   |      |           |           |    |   |
| 47    | INCLUSION                  |    |    |    |    |   |      |           |           |    |   |
| 48    | INFILL                     | 4. | 5  | 45 | 4  | 5 |      |           |           |    |   |
| 49    | PATINA                     | С  |    |    |    |   |      | 45        | 45        |    |   |
|       |                            |    | 45 |    | 46 |   | 45   |           | 45        | 45 |   |
|       |                            | A  |    |    | В  |   |      | С         |           |    |   |
| NOTES |                            |    |    |    |    |   |      |           |           |    |   |
|       |                            |    |    |    |    |   |      |           |           |    |   |
|       |                            |    |    |    |    |   |      |           |           |    |   |
|       | <u> </u>                   |    |    |    |    |   |      |           | ·         |    |   |
|       | DATE:                      |    |    |    |    |   |      | AUTOF     | ₹:        |    |   |
|       | 21/03/2019, Rev. March 202 | 20 | •  |    | ·  |   | Aria | nna Scarc | ella- CCR | ·  | · |