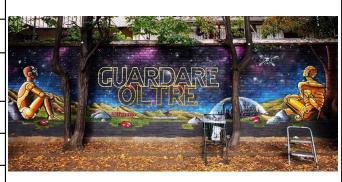

## 1 - GENERAL DATA

| Artist            | CORN79, CND, RESER, VESOD, WENS |
|-------------------|---------------------------------|
| Title of the work | No title                        |
| Type of<br>work   | Mural                           |
| Materials         | Paint, bricks                   |
| Year of execution | 2011                            |
| Owner / custodian | Turin Municipality              |
| Legal             |                                 |

| Dimensions (cm) |               |             |  |  |  |  |
|-----------------|---------------|-------------|--|--|--|--|
| Height          | Width         | Depth       |  |  |  |  |
| 500             | 1500          |             |  |  |  |  |
| Country         | Italy         |             |  |  |  |  |
| City            | Tu            | ırin        |  |  |  |  |
| Address         | Via Ragazzoni |             |  |  |  |  |
| GPS coordinates |               |             |  |  |  |  |
| Latitutde       | 45°04'43.4"N  |             |  |  |  |  |
| Longitude       | 7°43'         | 7°43'06.9"E |  |  |  |  |