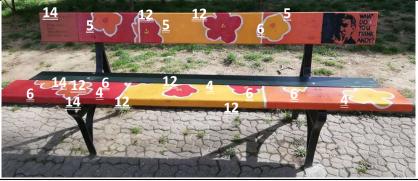

| 12                                                                                         | LACUNA                                                                                                                                                                                                  |               |                  | 12        |    |          |    |
|--------------------------------------------------------------------------------------------|---------------------------------------------------------------------------------------------------------------------------------------------------------------------------------------------------------|---------------|------------------|-----------|----|----------|----|
| <b>12</b>                                                                                  | LACUNA<br>EDOSIONI                                                                                                                                                                                      |               | 10 10            |           |    |          |    |
| 13                                                                                         | EROSION                                                                                                                                                                                                 | а             | 12 12            | 12        |    |          |    |
| 14                                                                                         | ABRASION                                                                                                                                                                                                |               |                  | 1.0       |    |          |    |
| 15                                                                                         | ROUNDED/ROUNDING                                                                                                                                                                                        |               |                  | 12        |    |          | 12 |
| 16                                                                                         | PERFORATION                                                                                                                                                                                             | b             | 12               | 12        |    |          | 12 |
| 17                                                                                         | PITTING                                                                                                                                                                                                 |               | 12               |           |    | 12       | 12 |
| 18                                                                                         | CAVITY                                                                                                                                                                                                  |               |                  |           |    |          | 12 |
| 19                                                                                         | ALVEOLIZATION                                                                                                                                                                                           | С             | 12               | 11        |    |          |    |
| 20                                                                                         | SCRATCH                                                                                                                                                                                                 |               | 12               | 12        | 12 | 12       | 12 |
| 21                                                                                         | ROUGHENED/ROUGHENING                                                                                                                                                                                    | A             |                  | В         | С  |          |    |
|                                                                                            | 5) is referred to a decay likely cau                                                                                                                                                                    | sed by an ant | hropic vandalism | ı/demage. |    |          |    |
| RFACE -                                                                                    | DEFORMATION                                                                                                                                                                                             |               |                  |           |    |          |    |
|                                                                                            |                                                                                                                                                                                                         |               |                  |           |    |          |    |
| 22                                                                                         | DEFORMATION                                                                                                                                                                                             | а             |                  |           |    |          |    |
| 23                                                                                         | DEPRESSION                                                                                                                                                                                              |               |                  | <u> </u>  |    |          |    |
| 24                                                                                         | BLISTERING                                                                                                                                                                                              |               |                  | 24        |    |          |    |
| 25                                                                                         | BUCKLE                                                                                                                                                                                                  | b             |                  | 24        |    |          |    |
| 26                                                                                         | TORSION                                                                                                                                                                                                 |               |                  |           | 24 |          |    |
|                                                                                            |                                                                                                                                                                                                         |               |                  |           |    |          |    |
|                                                                                            |                                                                                                                                                                                                         | С             |                  |           |    |          |    |
|                                                                                            |                                                                                                                                                                                                         |               |                  |           |    |          |    |
|                                                                                            |                                                                                                                                                                                                         | A             |                  | В         | С  |          |    |
|                                                                                            |                                                                                                                                                                                                         |               |                  |           | -  |          |    |
|                                                                                            |                                                                                                                                                                                                         |               |                  |           |    |          |    |
| TES                                                                                        |                                                                                                                                                                                                         |               |                  |           |    |          |    |
| TES                                                                                        |                                                                                                                                                                                                         |               |                  |           |    |          |    |
| TES                                                                                        |                                                                                                                                                                                                         |               |                  |           |    |          |    |
|                                                                                            | OPTICAL ALTERATION                                                                                                                                                                                      |               |                  |           |    |          |    |
|                                                                                            | OPTICAL ALTERATION                                                                                                                                                                                      |               |                  |           |    |          |    |
|                                                                                            | OPTICAL ALTERATION  CHROMATIC ALTERATION                                                                                                                                                                |               |                  | T         |    |          |    |
| RFACE -                                                                                    |                                                                                                                                                                                                         | a             |                  | Γ         |    |          |    |
| <b>RFACE</b> - 27                                                                          | CHROMATIC ALTERATION DARKENING                                                                                                                                                                          | a             |                  |           | T  |          |    |
| 27<br>28<br>29                                                                             | CHROMATIC ALTERATION<br>DARKENING<br>FADING                                                                                                                                                             | a             |                  |           |    |          |    |
| 27<br>28<br>29<br>30                                                                       | CHROMATIC ALTERATION DARKENING FADING YELLOWING                                                                                                                                                         | -             |                  | 30        |    |          |    |
| 27<br>28<br>29<br>30<br>31                                                                 | CHROMATIC ALTERATION DARKENING FADING YELLOWING WHITE VEIL                                                                                                                                              | a             |                  | 30        |    |          |    |
| 27<br>28<br>29<br>30                                                                       | CHROMATIC ALTERATION DARKENING FADING YELLOWING                                                                                                                                                         | -             |                  | 30 30     |    |          |    |
| 27<br>28<br>29<br>30<br>31                                                                 | CHROMATIC ALTERATION DARKENING FADING YELLOWING WHITE VEIL                                                                                                                                              | b             |                  |           |    |          |    |
| 27<br>28<br>29<br>30<br>31                                                                 | CHROMATIC ALTERATION DARKENING FADING YELLOWING WHITE VEIL                                                                                                                                              | -             |                  |           |    |          |    |
| 27<br>28<br>29<br>30<br>31                                                                 | CHROMATIC ALTERATION DARKENING FADING YELLOWING WHITE VEIL                                                                                                                                              | b<br>c        |                  | 30        |    |          |    |
| 27<br>28<br>29<br>30<br>31<br>32                                                           | CHROMATIC ALTERATION DARKENING FADING YELLOWING WHITE VEIL STAINING                                                                                                                                     | b             |                  |           | C  |          |    |
| 27<br>28<br>29<br>30<br>31<br>32                                                           | CHROMATIC ALTERATION DARKENING FADING YELLOWING WHITE VEIL                                                                                                                                              | b<br>c        |                  | 30        | C  |          |    |
| 27<br>28<br>29<br>30<br>31<br>32                                                           | CHROMATIC ALTERATION DARKENING FADING YELLOWING WHITE VEIL STAINING                                                                                                                                     | b<br>c        |                  | 30        | C  |          |    |
| 27<br>28<br>29<br>30<br>31<br>32                                                           | CHROMATIC ALTERATION DARKENING FADING YELLOWING WHITE VEIL STAINING                                                                                                                                     | b<br>c        |                  | 30        | C  |          |    |
| 27<br>28<br>29<br>30<br>31<br>32                                                           | CHROMATIC ALTERATION DARKENING FADING YELLOWING WHITE VEIL STAINING                                                                                                                                     | b<br>c        |                  | 30        | C  |          |    |
| 27<br>28<br>29<br>30<br>31<br>32<br>TES:DRC                                                | CHROMATIC ALTERATION DARKENING FADING YELLOWING WHITE VEIL STAINING  PS OF WHITE PAINT (YELLOWING)  CHEMICAL ALTERATION                                                                                 | b<br>c        |                  | 30        | C  |          |    |
| 27<br>28<br>29<br>30<br>31<br>32<br>TES:DRC                                                | CHROMATIC ALTERATION DARKENING FADING YELLOWING WHITE VEIL STAINING  PS OF WHITE PAINT (YELLOWING)  CHEMICAL ALTERATION BURNING CORROSION                                                               | b C A         | 36               | В         | C  |          |    |
| 27<br>28<br>29<br>30<br>31<br>32<br>TES:DRO                                                | CHROMATIC ALTERATION DARKENING FADING YELLOWING WHITE VEIL STAINING  PS OF WHITE PAINT (YELLOWING)  CHEMICAL ALTERATION BURNING CORROSION CRUST                                                         | b<br>c        | 36               | В         | C  |          |    |
| 27<br>28<br>29<br>30<br>31<br>32<br>TES:DRC                                                | CHROMATIC ALTERATION DARKENING FADING YELLOWING WHITE VEIL STAINING  PS OF WHITE PAINT (YELLOWING)  CHEMICAL ALTERATION BURNING CORROSION CRUST EFFLORESCENCE                                           | b C A         |                  | В         | C  |          |    |
| 27<br>28<br>29<br>30<br>31<br>32<br>TES:DRC                                                | CHROMATIC ALTERATION DARKENING FADING YELLOWING WHITE VEIL STAINING  PS OF WHITE PAINT (YELLOWING)  CHEMICAL ALTERATION BURNING CORROSION CRUST EFFLORESCENCE EXUDATION                                 | b C A         | 36               | В         | C  | 26       |    |
| 27<br>28<br>29<br>30<br>31<br>32<br>TES:DRC                                                | CHROMATIC ALTERATION DARKENING FADING YELLOWING WHITE VEIL STAINING  PS OF WHITE PAINT (YELLOWING)  CHEMICAL ALTERATION BURNING CORROSION CRUST EFFLORESCENCE                                           | b C A         | 36               | B         | C  | 36       |    |
| 27<br>28<br>29<br>30<br>31<br>32<br>TES:DRC                                                | CHROMATIC ALTERATION DARKENING FADING YELLOWING WHITE VEIL STAINING  PS OF WHITE PAINT (YELLOWING)  CHEMICAL ALTERATION BURNING CORROSION CRUST EFFLORESCENCE EXUDATION                                 | b C A         |                  | B         | C  | 36<br>36 |    |
| 27<br>28<br>29<br>30<br>31<br>32<br>TES:DRO<br>RFACE -<br>33<br>34<br>35<br>36<br>37<br>38 | CHROMATIC ALTERATION DARKENING FADING YELLOWING WHITE VEIL STAINING  PS OF WHITE PAINT (YELLOWING)  CHEMICAL ALTERATION BURNING CORROSION CRUST EFFLORESCENCE EXUDATION PATINA                          | b C A         | 36               | B 36      | C  |          |    |
| 27<br>28<br>29<br>30<br>31<br>32<br>TES:DRO<br>RFACE -<br>33<br>34<br>35<br>36<br>37<br>38 | CHROMATIC ALTERATION DARKENING FADING YELLOWING WHITE VEIL STAINING  PS OF WHITE PAINT (YELLOWING)  CHEMICAL ALTERATION BURNING CORROSION CRUST EFFLORESCENCE EXUDATION PATINA                          | b C A         | 36<br>36         | B 36      | C  |          |    |
| 27<br>28<br>29<br>30<br>31<br>32<br>TES:DRC<br>RFACE -<br>33<br>34<br>35<br>36<br>37<br>38 | CHROMATIC ALTERATION DARKENING FADING YELLOWING WHITE VEIL STAINING  PS OF WHITE PAINT (YELLOWING)  CHEMICAL ALTERATION BURNING CORROSION CRUST EFFLORESCENCE EXUDATION PATINA  BIOLOGICAL COLONISATION | b             | 36               | B 36      |    |          |    |
| 27<br>28<br>29<br>30<br>31<br>32<br>TES:DRO<br>RFACE -<br>33<br>34<br>35<br>36<br>37<br>38 | CHROMATIC ALTERATION DARKENING FADING YELLOWING WHITE VEIL STAINING  PS OF WHITE PAINT (YELLOWING)  CHEMICAL ALTERATION BURNING CORROSION CRUST EFFLORESCENCE EXUDATION PATINA                          | b C A         | 36<br>36         | B 36      | C  |          |    |

| SURFACE - | ADDITION OF SUBSTANCES       |      |    |    |             |              |  |
|-----------|------------------------------|------|----|----|-------------|--------------|--|
| 41        | DEPOSIT                      |      |    |    |             |              |  |
| 42        | DUST                         |      |    |    |             |              |  |
| 43        | CONCRETION                   | а    |    |    |             |              |  |
| 44        | FILM                         |      |    |    |             |              |  |
| 45        | SOILING                      |      |    |    |             |              |  |
| 46        | OVERPAINTING                 | b    |    |    |             |              |  |
| 47        | INCLUSION                    |      |    |    |             |              |  |
| 48        | INFILL                       |      |    |    |             |              |  |
| 49        | PATINA                       | С    | 46 | 46 | 46          |              |  |
|           |                              |      |    |    |             |              |  |
|           |                              | Α    |    | В  |             | С            |  |
| NOTES     |                              |      |    |    |             |              |  |
|           |                              |      |    |    |             |              |  |
|           | DATE:                        |      |    |    | AUT         | OR:          |  |
|           | March 14, 2019 - rev March 2 | 1020 |    |    | Arianna Sca | rcella - CCR |  |