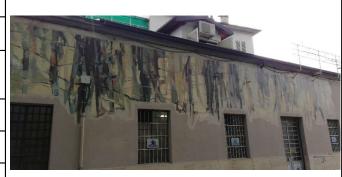

## 1 - GENERAL DATA

| Artist            | CORN79, CND, RESER, VESOD, WENS |
|-------------------|---------------------------------|
| Title of the work | No title                        |
| Type of<br>work   | Mural                           |
| Materials         | Paint, bricks                   |
| Year of execution | 2011                            |
| Owner / custodian | Turin Municipality              |
| Legal             |                                 |

| Dimensions (cm) |               |             |  |  |  |  |
|-----------------|---------------|-------------|--|--|--|--|
| Height          | Width         | Depth       |  |  |  |  |
| 500             | 1500          |             |  |  |  |  |
| Country         | Italy         |             |  |  |  |  |
| City            | Tu            | ırin        |  |  |  |  |
| Address         | Via Ragazzoni |             |  |  |  |  |
| GPS coordinates |               |             |  |  |  |  |
| Latitutde       | 45°04'43.4"N  |             |  |  |  |  |
| Longitude       | 7°43'         | 7°43'06.9"E |  |  |  |  |