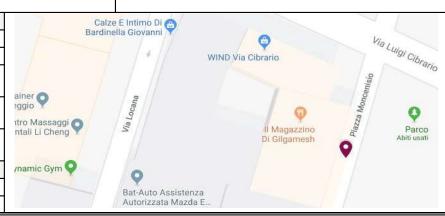

la schedatura si riferisce alla porzione del graffito con la scritta "sayo"

| Dimensions (cm) |                       |        |  |  |  |  |
|-----------------|-----------------------|--------|--|--|--|--|
| Height          | Width Depth           |        |  |  |  |  |
| 300             | 1000                  |        |  |  |  |  |
| Country         | Italy                 |        |  |  |  |  |
| City            | Turin                 |        |  |  |  |  |
| Address         | Via Carso (De Valle's |        |  |  |  |  |
| Audress         | Garden)               |        |  |  |  |  |
| GPS coordinates |                       |        |  |  |  |  |
| Latitutde       | 45°03'                | 47.5"N |  |  |  |  |
| Longitude       | 7°38':                | 15.9"E |  |  |  |  |