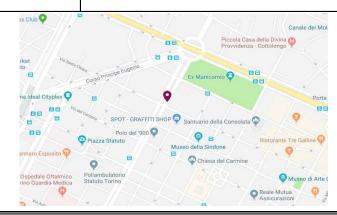

## 1 - GENERAL DATA

| Artist            | CORN79, CND, RESER, VESOD, WENS |
|-------------------|---------------------------------|
| Title of the work | No title                        |
| Type of<br>work   | Mural                           |
| Materials         | Paint, bricks                   |
| Year of execution | 2011                            |
| Owner / custodian | Turin Municipality              |
| Legal             |                                 |

| Dimensions (cm) |               |             |  |  |  |  |
|-----------------|---------------|-------------|--|--|--|--|
| Height          | Width         | Depth       |  |  |  |  |
| 500             | 1500          |             |  |  |  |  |
| Country         | Italy         |             |  |  |  |  |
| City            | Tu            | ırin        |  |  |  |  |
| Address         | Via Ragazzoni |             |  |  |  |  |
| GPS coordinates |               |             |  |  |  |  |
| Latitutde       | 45°04'43.4"N  |             |  |  |  |  |
| Longitude       | 7°43'         | 7°43'06.9"E |  |  |  |  |