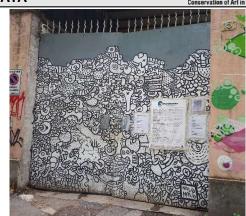

| 1 _ | GEN | IFRA | L DA | TΛ |
|-----|-----|------|------|----|
| т-  | GEI | NERH | L DA | IA |

| Artist ()       | BIGTATO, JOES, PIOVE, WENS, IBS |
|-----------------|---------------------------------|
| Title of the    |                                 |
| work            | "We Love Enak 2011"             |
| Type of<br>work | Mural                           |
| Materials       | Paint, bricks                   |
| Year of         |                                 |
| execution       | 2011                            |
| Owner /         |                                 |
| custodian       | Turin Municipality              |
| Legal           |                                 |
| protection      |                                 |

la schedatura si riferisce alla porzione del graffito con la scritta "sayo"

| Dimensions (cm) |                       |        |  |  |  |  |
|-----------------|-----------------------|--------|--|--|--|--|
| Height          | Width Depth           |        |  |  |  |  |
| 300             | 1000                  |        |  |  |  |  |
| Country         | Italy                 |        |  |  |  |  |
| City            | Turin                 |        |  |  |  |  |
| Address         | Via Carso (De Valle's |        |  |  |  |  |
| Audress         | Garden)               |        |  |  |  |  |
| GPS coordinates |                       |        |  |  |  |  |
| Latitutde       | 45°03'                | 47.5"N |  |  |  |  |
| Longitude       | 7°38':                | 15.9"E |  |  |  |  |